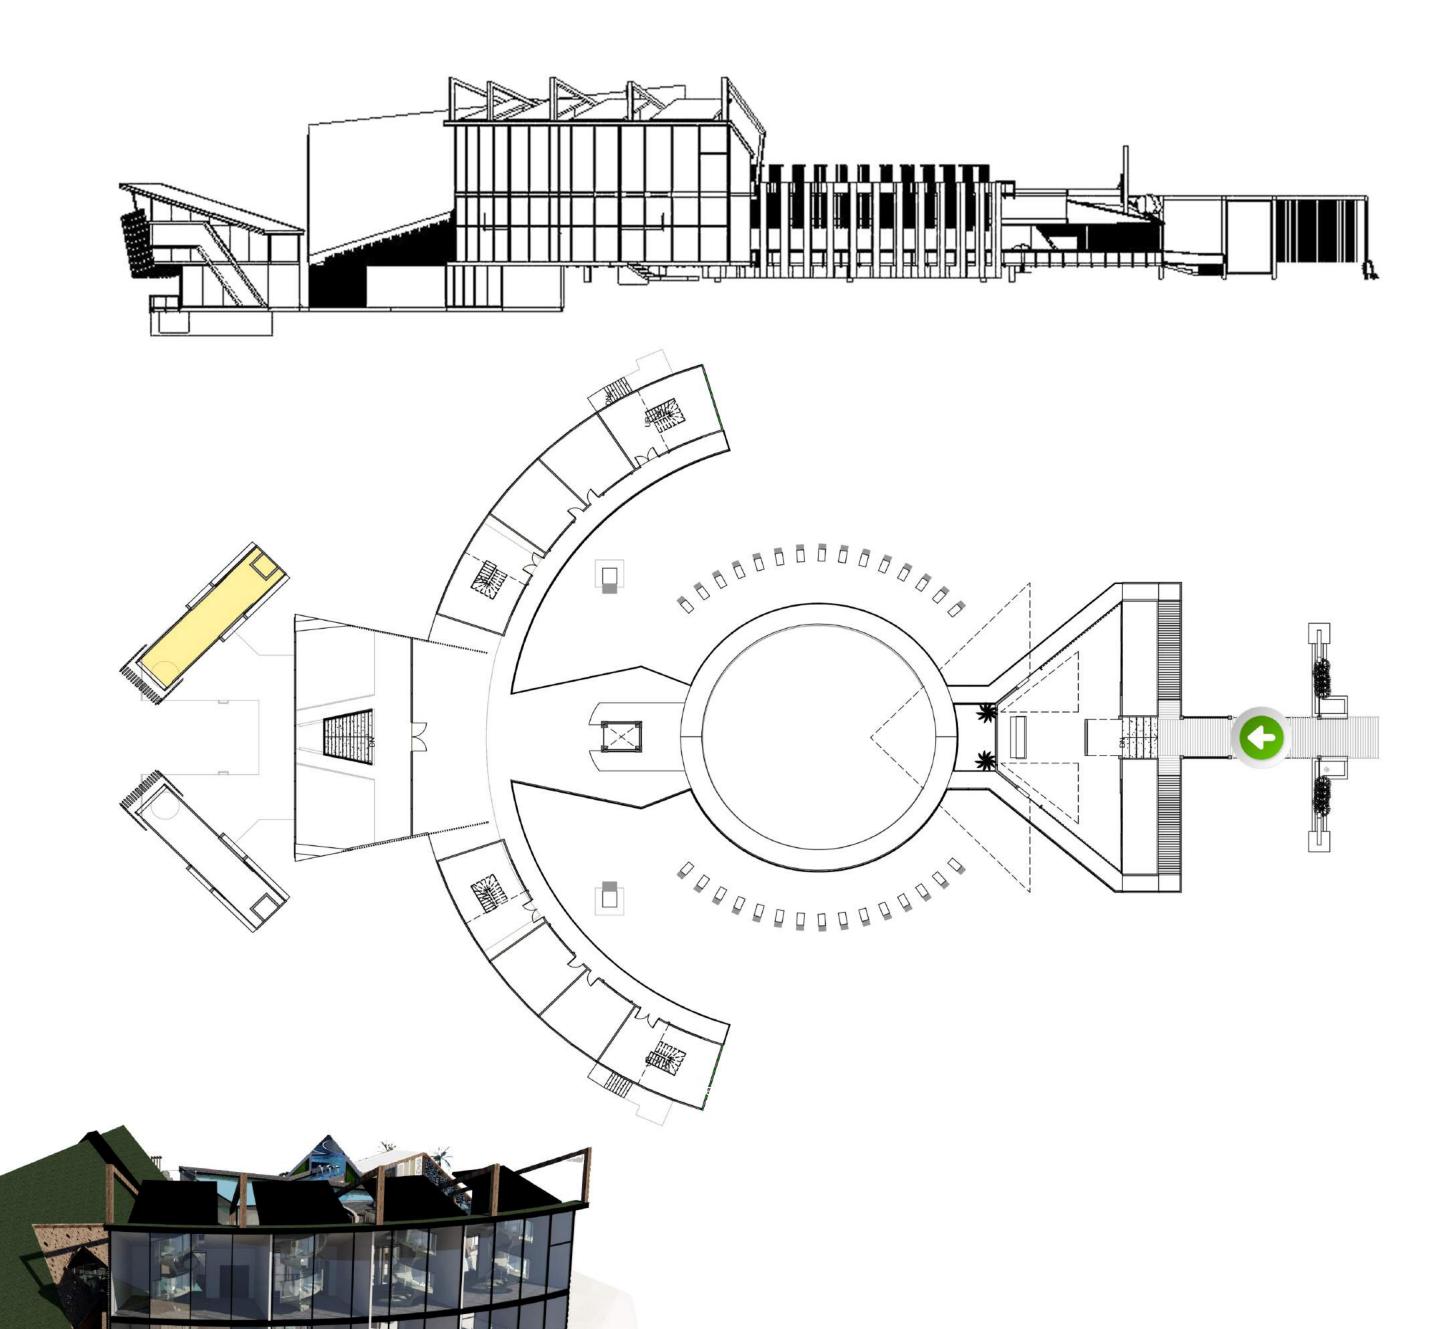

# SUB - LEVEL FLOOR PLAN

SCRUTINIZATION OF NATURE THROUGH TRIAL AND ERROR

### ▲ THE SHAPE OF EXPERIENCE

- TO BE ABLE TO FEEL THE TOTALITY OF ALL COGNITIONS: ALL THAT IS PERCIEVED, UNDERSTOOD AND REMEMBERED

SCRUTINIZATION OF NATURE THROUGH TRIAL AND ERROR

MOVING WITH THE HELP OF BOUYANCY