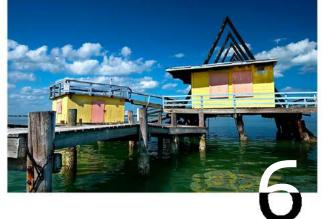

### 6. STILTSVILLE

Considered floating shacks by people in the late 20's, these set of dwellings first appeared at the turn of the decade as a result of gambling being illegal. The first shack was originally a bait and restaurant and slowly attracted the wealthy. Stiltsville grew to a popular social gathering place with multiple houses built on stilts. Gambling was legal one mile off shore.