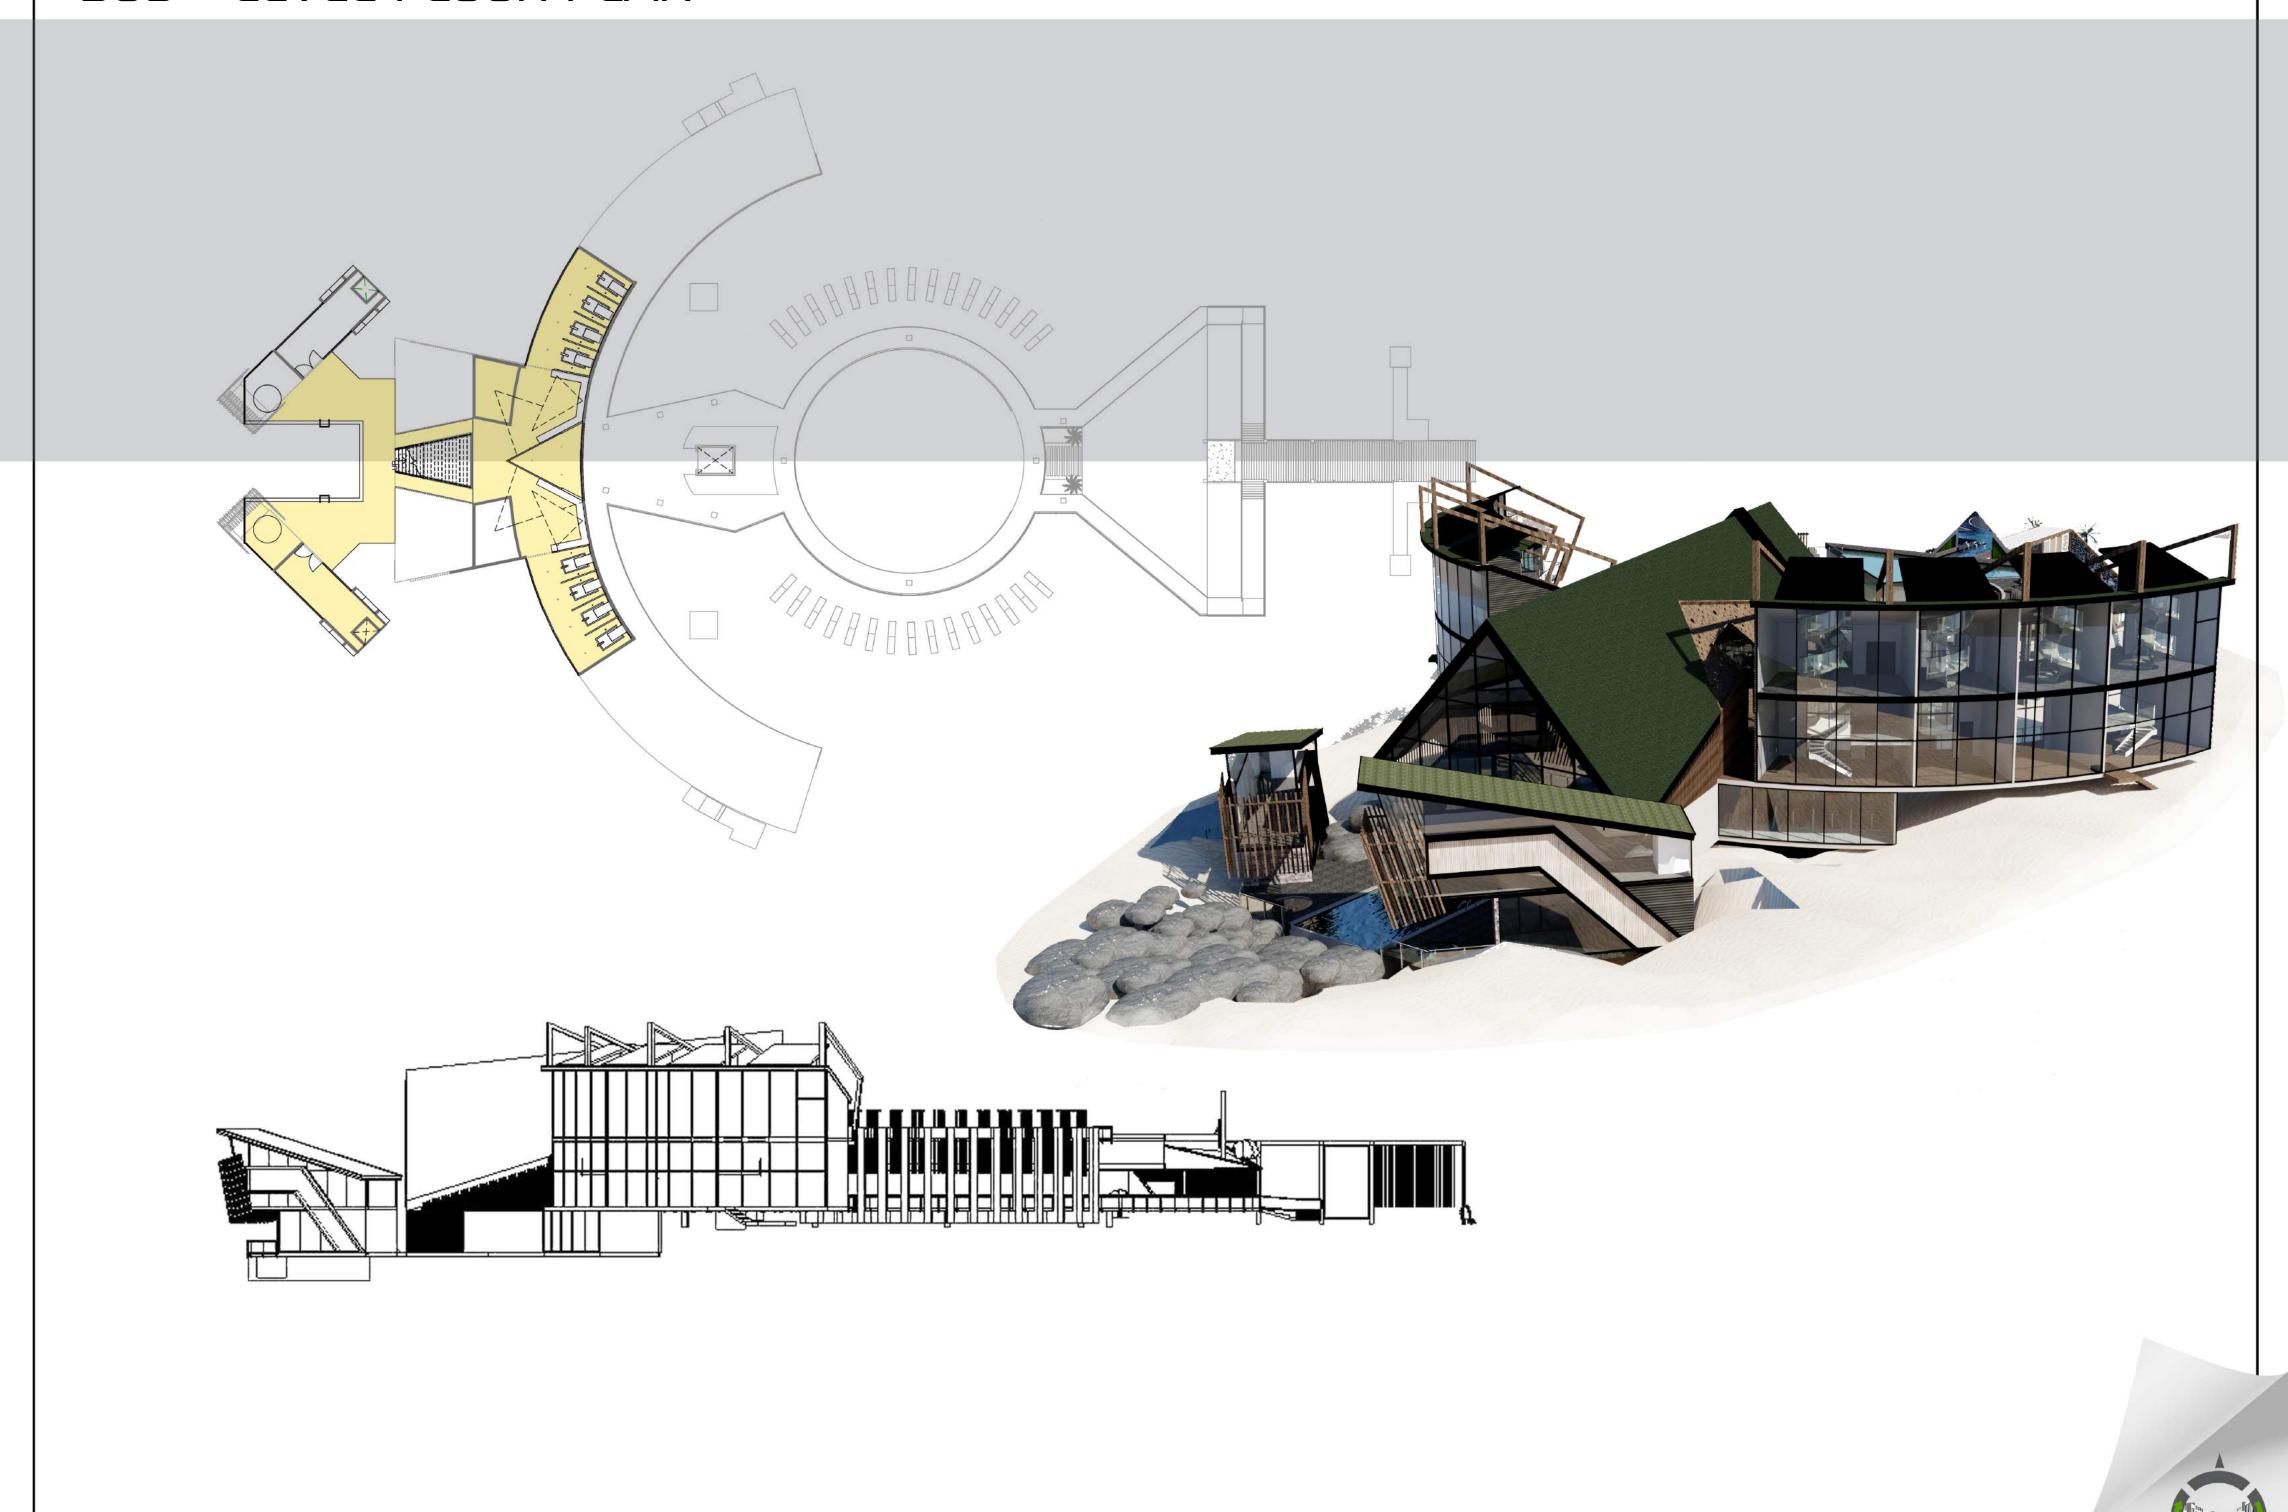

# SUB - LEVEL FLOOR PLAN

SCRUTINIZATION OF NATURE THROUGH TRIAL AND ERROR

## DESIGN

SUPPORT AND PROTECTION
PRIVACY AND PERSONAL
SPACE
TERRITORY

## FACTORS

ENVIRONMENTAL PSYCHOLOGY

### ▲ SPATIAL COGNITION AND LEGIBILITY

- LANDMARK AND FOCUS
- DEPTH
- HIERARCHY

#### ▲ PROPERTIES OF INTERIOR ARCHITECTURE

- SYMBOLISM

#### ▲ ENVIRONMENTAL ATTENTION

- RESTORATION
- EXPLORATION
- PERSONAL SPACE

QUALITIVE DESIGN FACTOR

### ▲ MEANS OF CREATING TRUST

- EACH INDIVIDUAL MUST FEEL VALUABLE, IMPORTANT AND IN A POSITION TO CONTRIBUTE IN MEANINGFUL WAYS.

### ▲ COMFORT AND STRENGTH

- THE PHYSIOLOGICAL ELEMENTS OF TEMPERATURE, HUMIDITY, LIGHT, SOUND, SMELL, AS WELL AS THE INTANGIBLE PSYCHOLOGICAL FACTORS.

### ▲ THE SHAPE OF EXPERIENCE

- TO BE ABLE TO FEEL THE TOTALITY OF ALL COGNITIONS: ALL THAT IS PERCIEVED, UNDERSTOOD AND REMEMBERED

SCRUTINIZATION OF NATURE THROUGH TRIAL AND ERROR

MOVING WITH THE HELP OF BOUYANCY