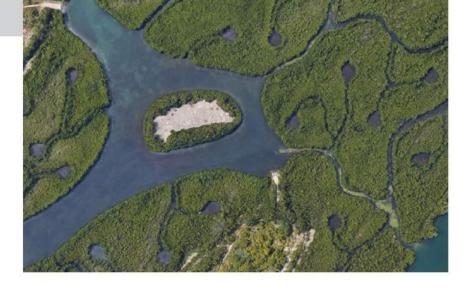

### 1. THE MANGROVES

A place of refuge for wildlife, these trees anchor down without soil and protect the mainland from erosion. These trees are the center of a complex and beautiful ecosystem full of fish, birds, manatees, and other different species of animals.

### 2. OCEAN ACCESS

Channels between the mangroves path the way to the open ocean. Activities may include fishing, kayaking, padelboarding, and scenic opportunities.