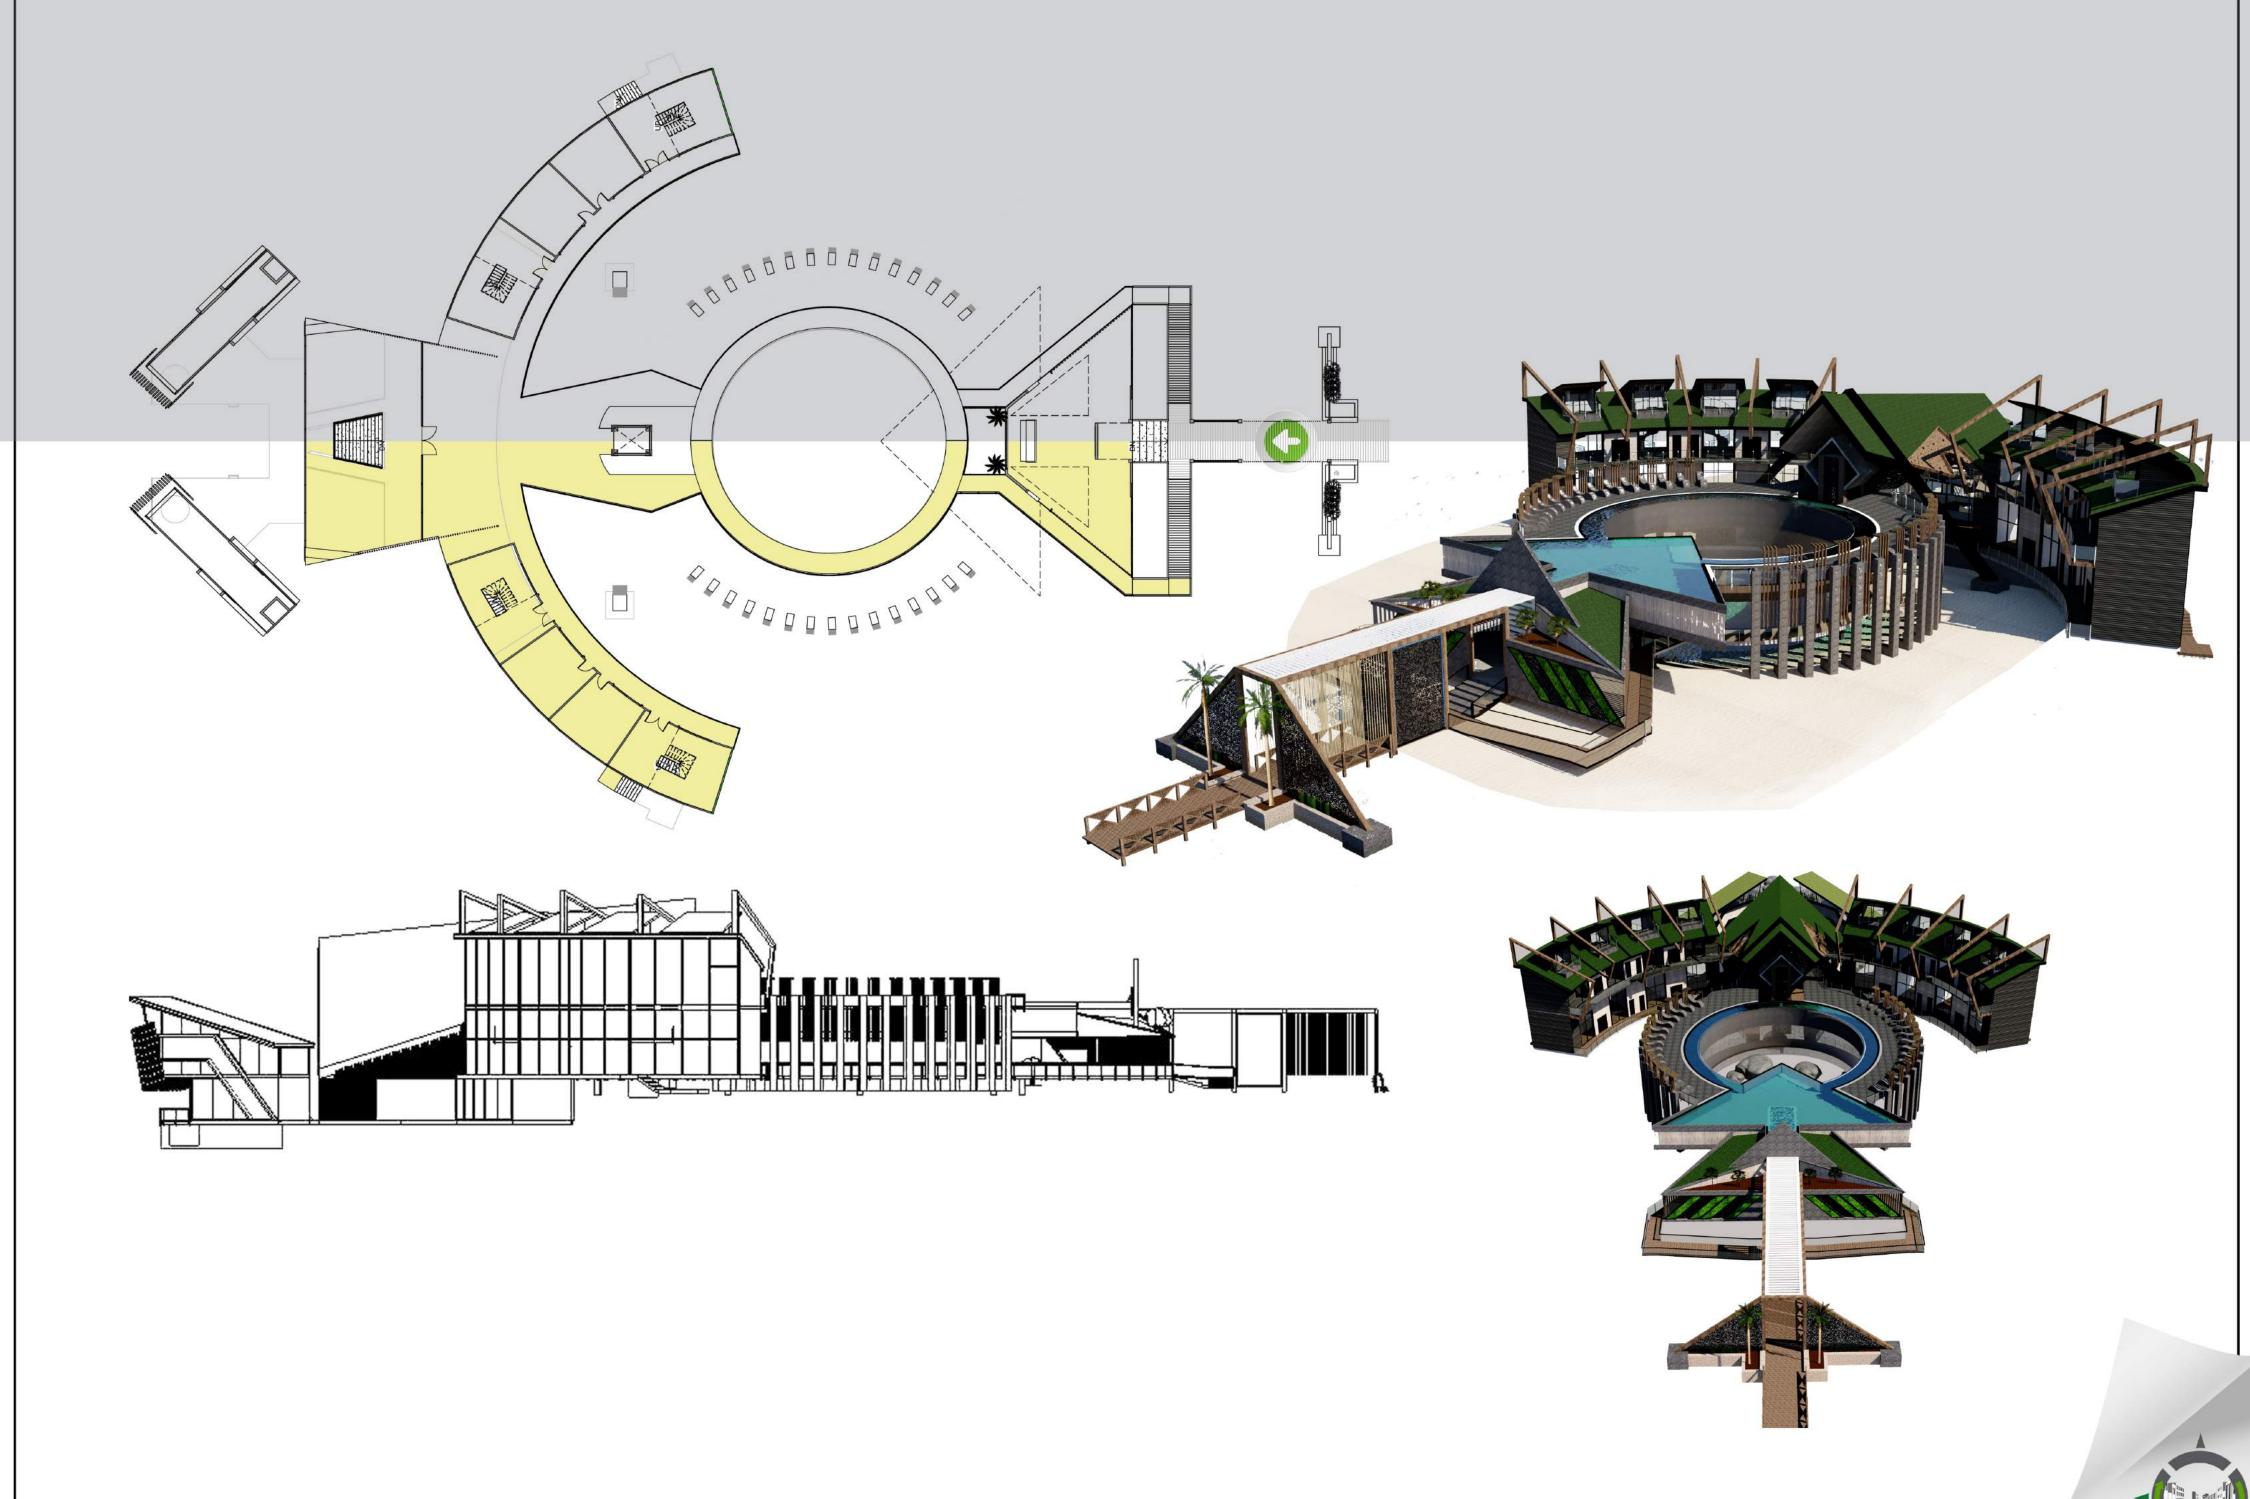

### ▲ ELEVATION THROUGH DESIGN

- USE OF PATTERN, TEXTURE, COLOR, SCALE, AND CHANGE IN SIZE TO CREATE SENSORY STIMULATION

SITE PLAN VIEW

# SUB - LEVEL FLOOR PLAN

SCRUTINIZATION OF NATURE THROUGH TRIAL AND ERROR

### ▲ THE SHAPE OF EXPERIENCE

- TO BE ABLE TO FEEL THE TOTALITY OF ALL COGNITIONS: ALL THAT IS PERCIEVED, UNDERSTOOD AND REMEMBERED

SCRUTINIZATION OF NATURE THROUGH TRIAL AND ERROR

MOVING WITH THE HELP OF BOUYANCY