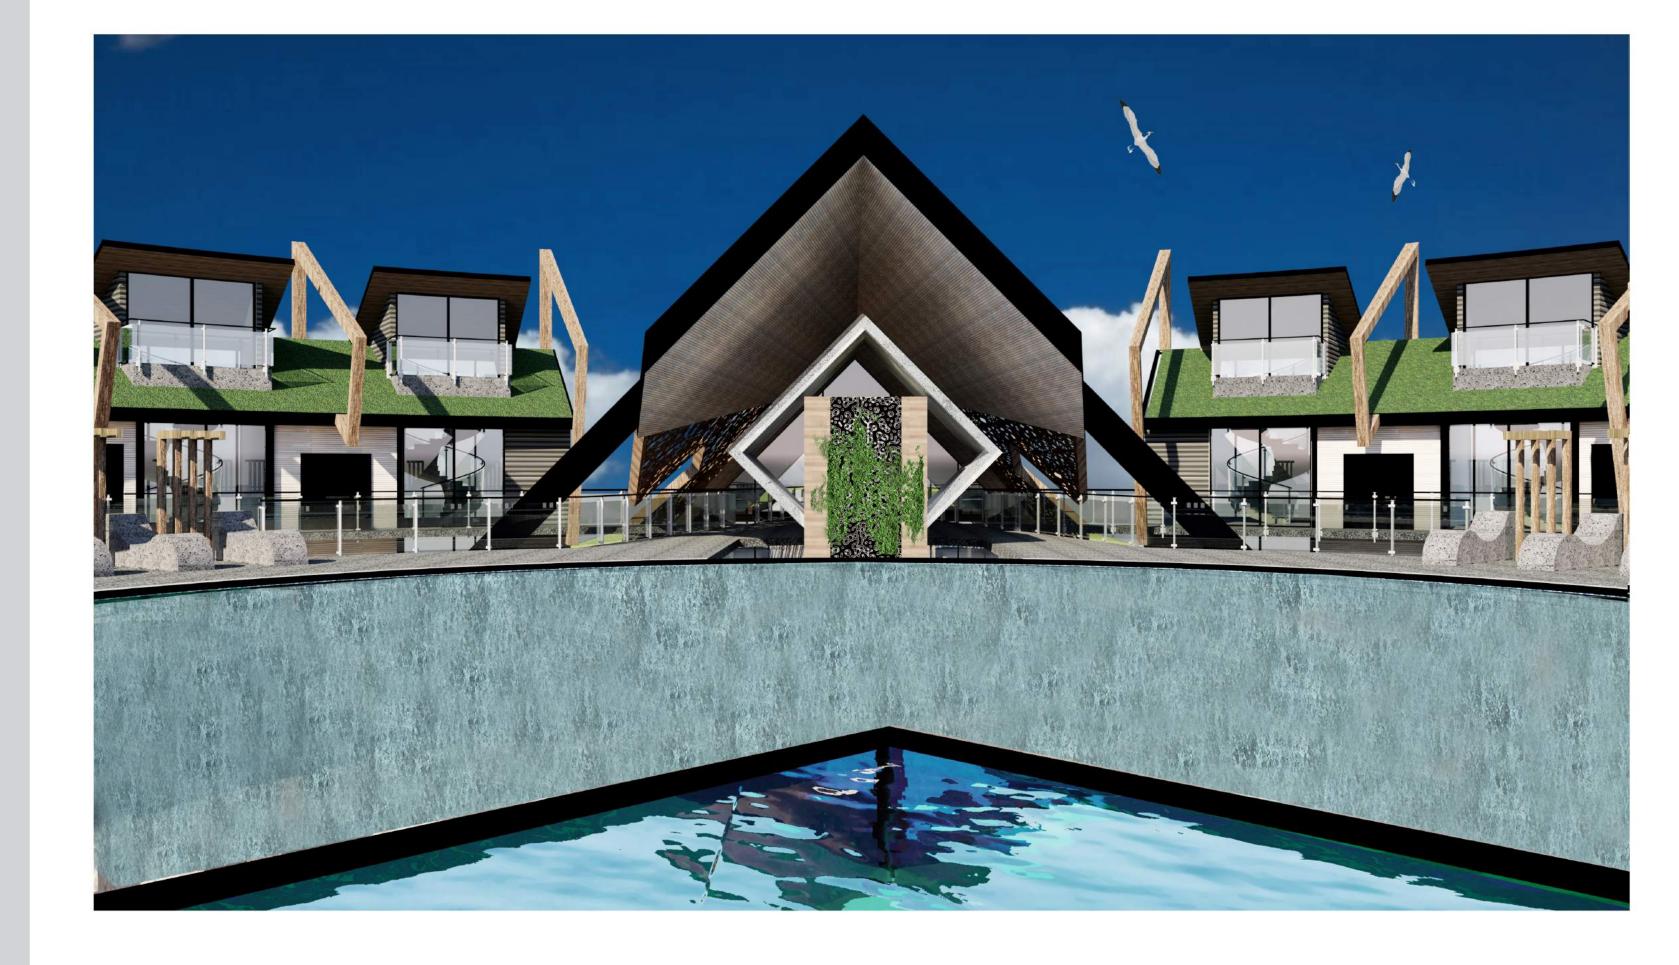

### ▲ ELEVATION THROUGH DESIGN

- USE OF PATTERN, TEXTURE, COLOR, SCALE, AND CHANGE IN SIZE TO CREATE SENSORY STIMULATION

SITE PLAN VIEW