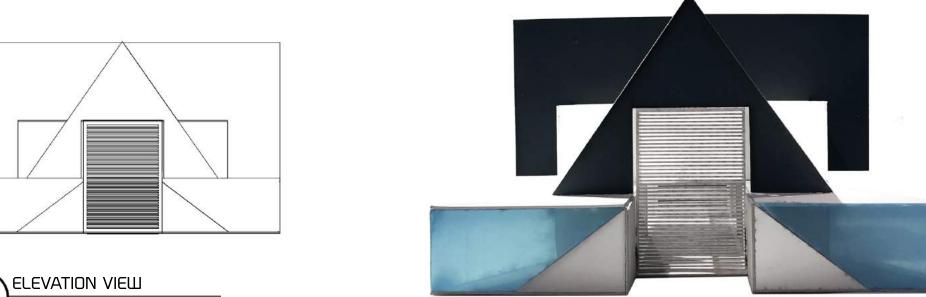

### ▲ ELEVATION THROUGH DESIGN

- USE OF PATTERN, TEXTURE, COLOR, SCALE, AND CHANGE IN SIZE TO CREATE SENSORY STIMULATION

SITE PLAN VIEW