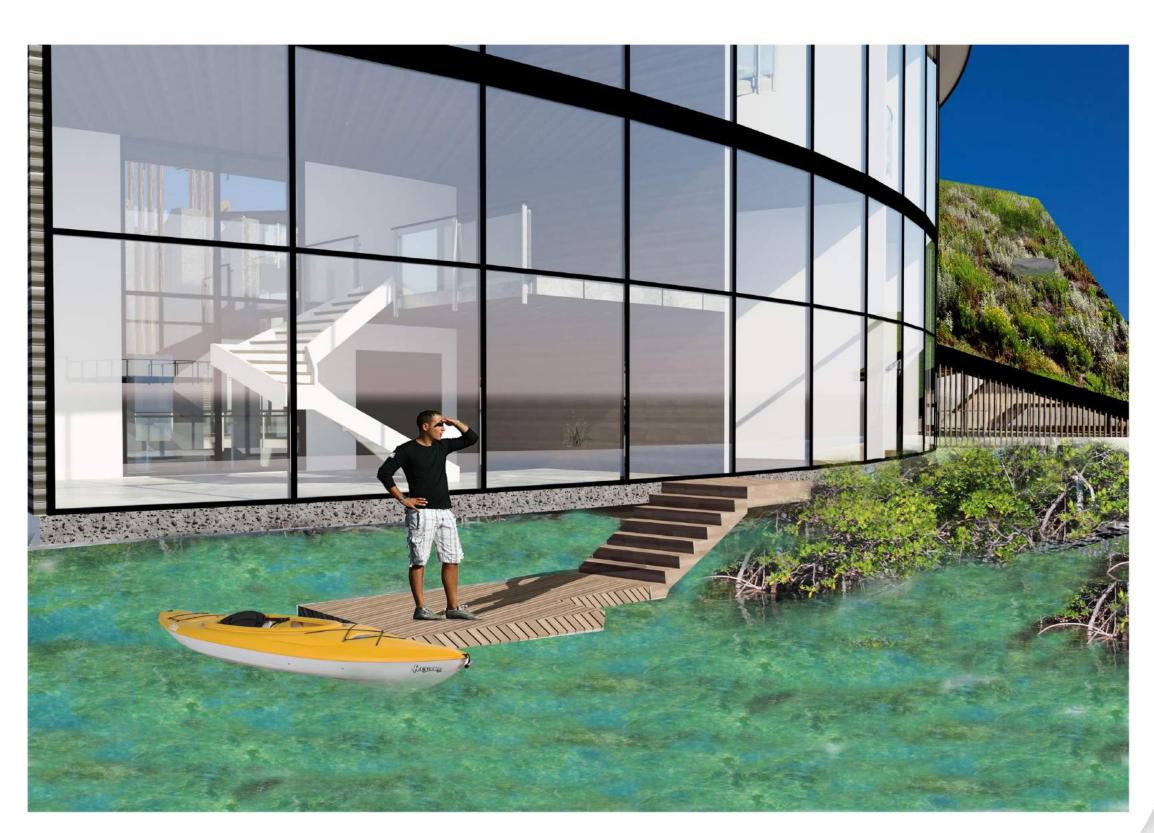

## **ACTIVITY 3**

DESCRIPTION:

DRIFTING BECAUSE OF BOUYANCY

**USERS**:

EXPLORERS OF UNKNOWN TERRITORY

### 2. OCEAN ACCESS

Channels between the mangroves path the way to the open ocean. Activities may include fishing, kayaking, padelboarding, and scenic opportunities.