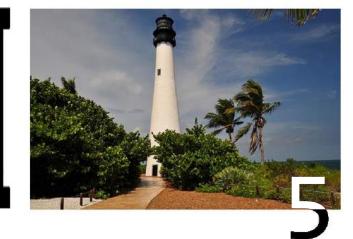

## 5. CAPE FLORIDA LIGHTHOUSE

Constructed in 1825, this lighthouse has stood and guided sailors through almost two centuries. A common tourist attraction, the lighthouse stands at 95 feet tall.