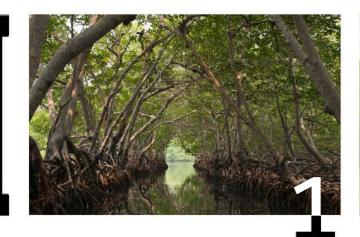

### 1. THE MANGROVES

A place of refuge for wildlife, these trees anchor down without soil and protect the mainland from erosion. These trees are the center of a complex and beautiful ecosystem full of fish, birds, manatees, and other different species of animals.