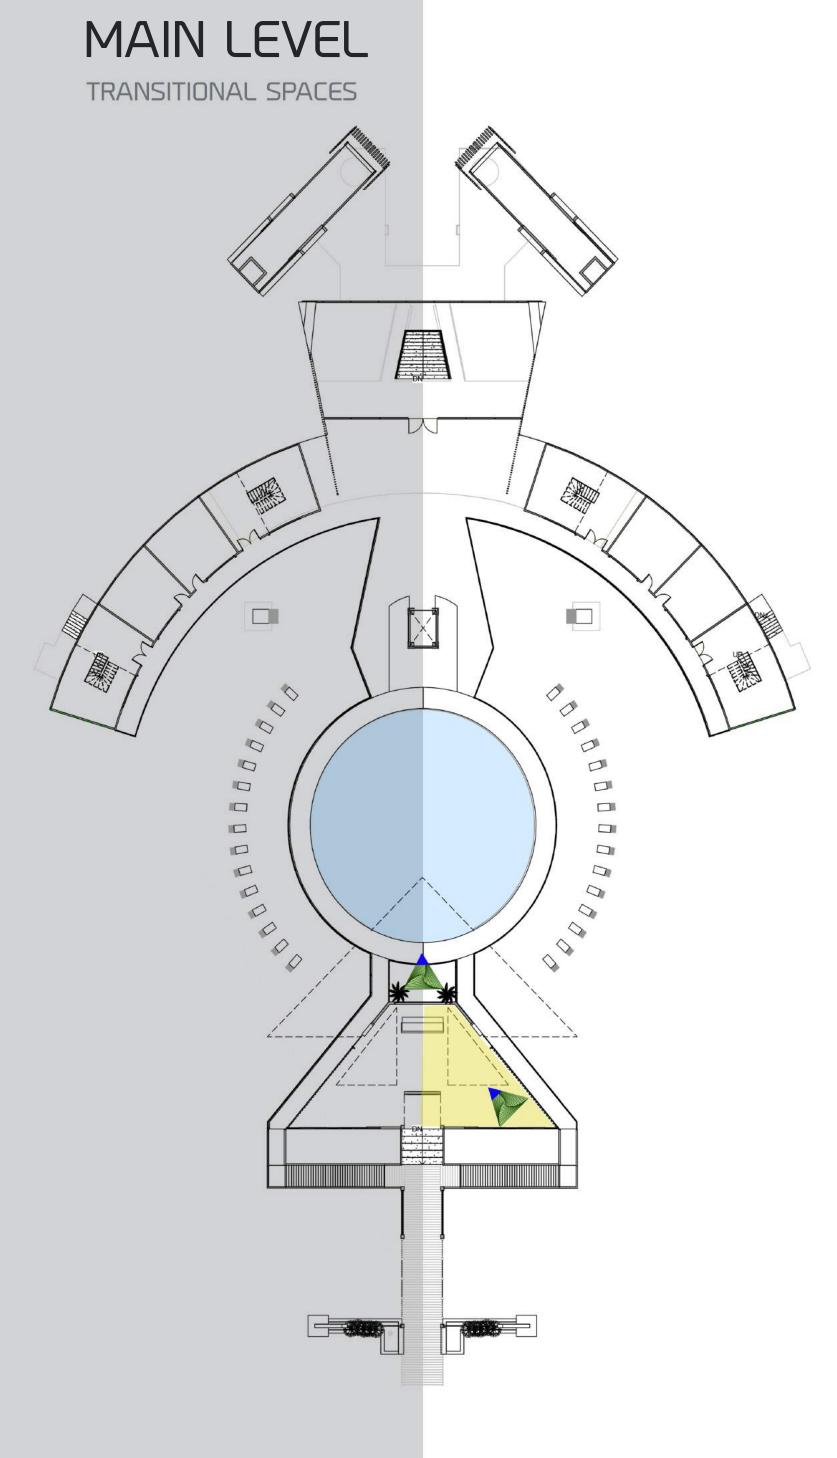

# SUB - LEVEL FLOOR PLAN

SCRUTINIZATION OF NATURE THROUGH TRIAL AND ERROR

### ▲ THE SHAPE OF EXPERIENCE

- TO BE ABLE TO FEEL THE TOTALITY OF ALL COGNITIONS: ALL THAT IS PERCIEVED, UNDERSTOOD AND REMEMBERED

SCRUTINIZATION OF NATURE THROUGH TRIAL AND ERROR

MOVING WITH THE HELP OF BOUYANCY