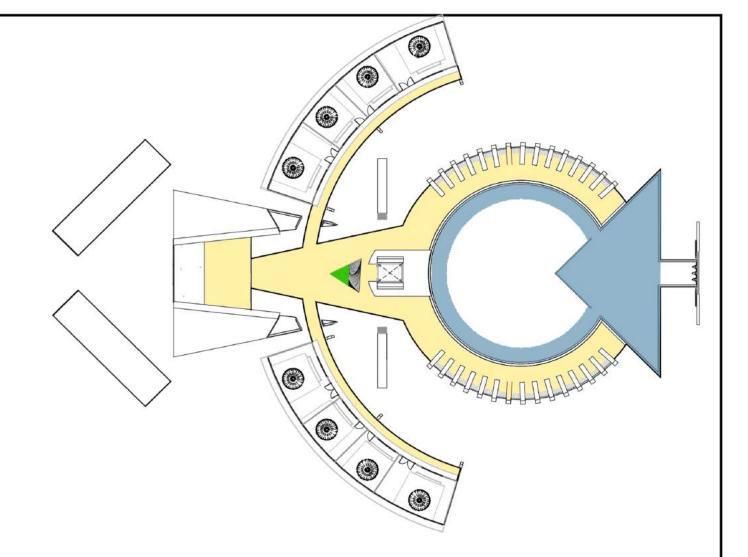

# SUB - LEVEL FLOOR PLAN

SCRUTINIZATION OF NATURE THROUGH TRIAL AND ERROR

### ▲ THE SHAPE OF EXPERIENCE

- TO BE ABLE TO FEEL THE TOTALITY OF ALL COGNITIONS: ALL THAT IS PERCIEVED, UNDERSTOOD AND REMEMBERED

SCRUTINIZATION OF NATURE THROUGH TRIAL AND ERROR

MOVING WITH THE HELP OF BOUYANCY