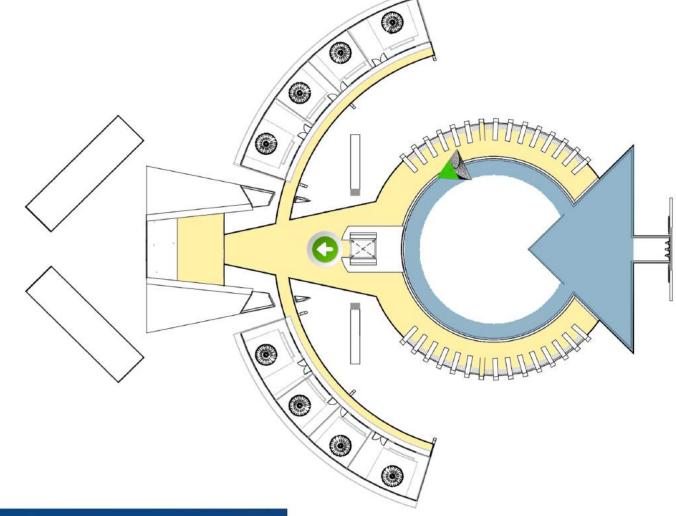

# SUB - LEVEL FLOOR PLAN

SCRUTINIZATION OF NATURE THROUGH TRIAL AND ERROR

### ▲ THE SHAPE OF EXPERIENCE

- TO BE ABLE TO FEEL THE TOTALITY OF ALL COGNITIONS: ALL THAT IS PERCIEVED, UNDERSTOOD AND REMEMBERED

SCRUTINIZATION OF NATURE THROUGH TRIAL AND ERROR

MOVING WITH THE HELP OF BOUYANCY