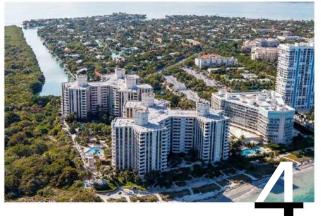

### 4. HIGH RISE CONDIMINIUMS

These high rise towers include 17 plus stories of condos. Mostly occupied by snowbirds, these towers are visible towards the Northeast of the peninsula shaped State Park.