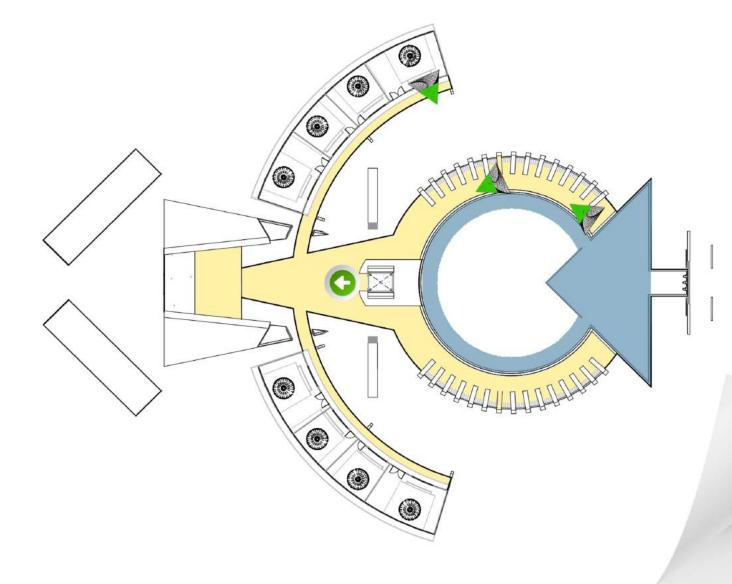

# SUB - LEVEL FLOOR PLAN

SCRUTINIZATION OF NATURE THROUGH TRIAL AND ERROR

### ▲ THE SHAPE OF EXPERIENCE

- TO BE ABLE TO FEEL THE TOTALITY OF ALL COGNITIONS: ALL THAT IS PERCIEVED, UNDERSTOOD AND REMEMBERED

SCRUTINIZATION OF NATURE THROUGH TRIAL AND ERROR

MOVING WITH THE HELP OF BOUYANCY