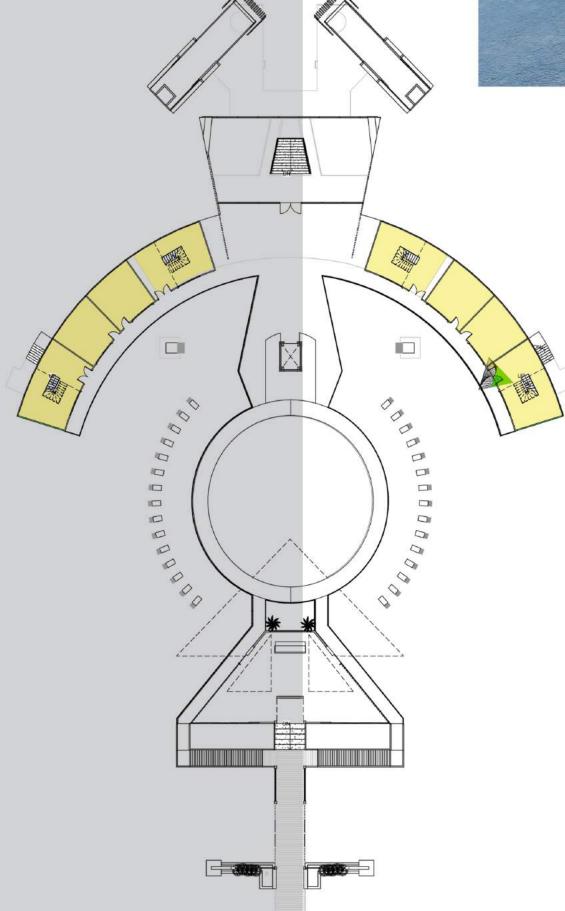

### ▲ ELEVATION THROUGH DESIGN

- USE OF PATTERN, TEXTURE, COLOR, SCALE, AND CHANGE IN SIZE TO CREATE SENSORY STIMULATION

SITE PLAN VIEW