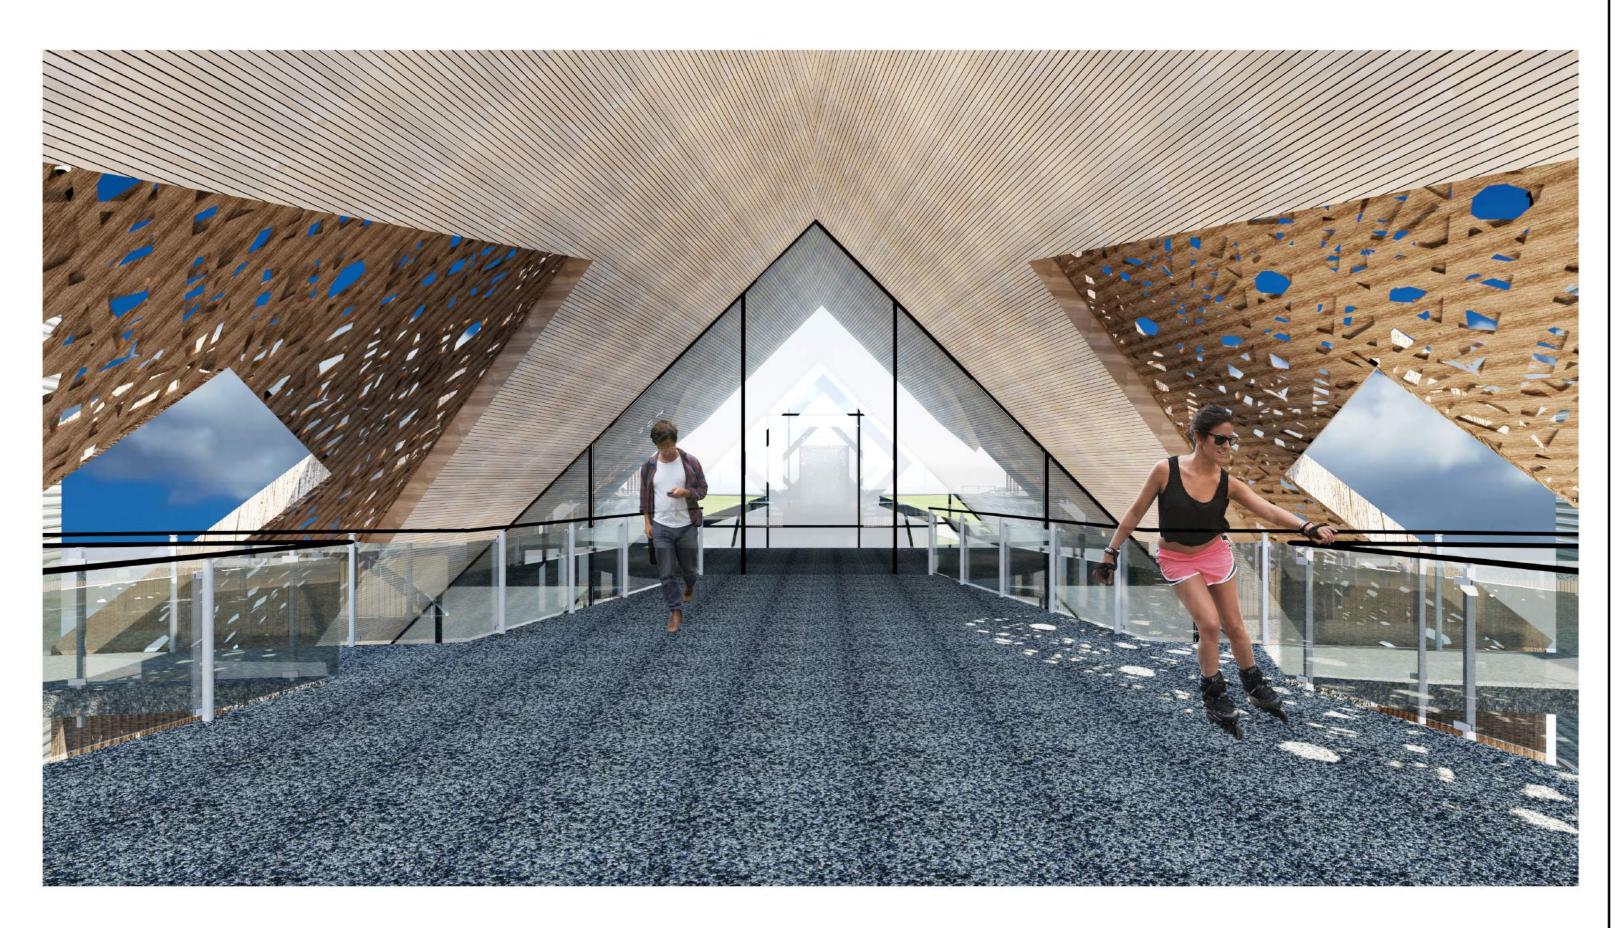

## **ACTIVITY 2**

DESCRIPTION:

INTROSPECTION OF EXISTENCE THROUGH HOLLISTIC APPROACHES

**USERS:** 

WANDERLUST NATURE LOVERS SEEKING ALTERNATE DIMENSIONS

INTROSPECTION OF EXISTENCE

### ▲ THE SHAPE OF EXPERIENCE

- TO BE ABLE TO FEEL THE TOTALITY OF ALL COGNITIONS: ALL THAT IS PERCIEVED, UNDERSTOOD AND REMEMBERED

INTROSPECTION OF EXISTENCE