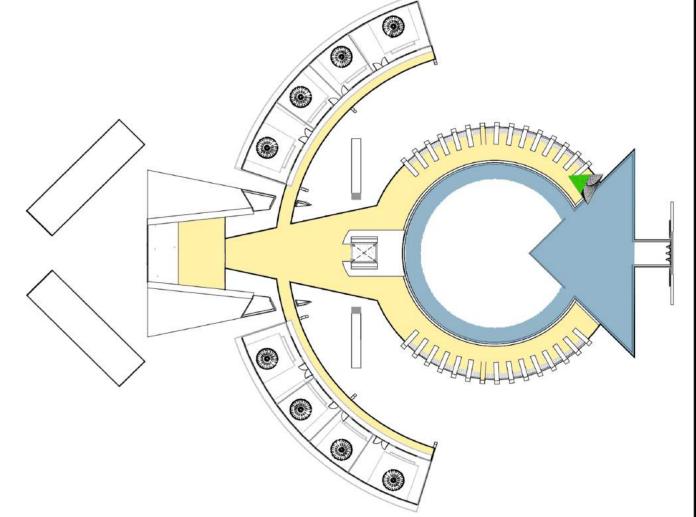

# SUB - LEVEL FLOOR PLAN

SCRUTINIZATION OF NATURE THROUGH TRIAL AND ERROR

### ▲ THE SHAPE OF EXPERIENCE

- TO BE ABLE TO FEEL THE TOTALITY OF ALL COGNITIONS: ALL THAT IS PERCIEVED, UNDERSTOOD AND REMEMBERED

SCRUTINIZATION OF NATURE THROUGH TRIAL AND ERROR

MOVING WITH THE HELP OF BOUYANCY