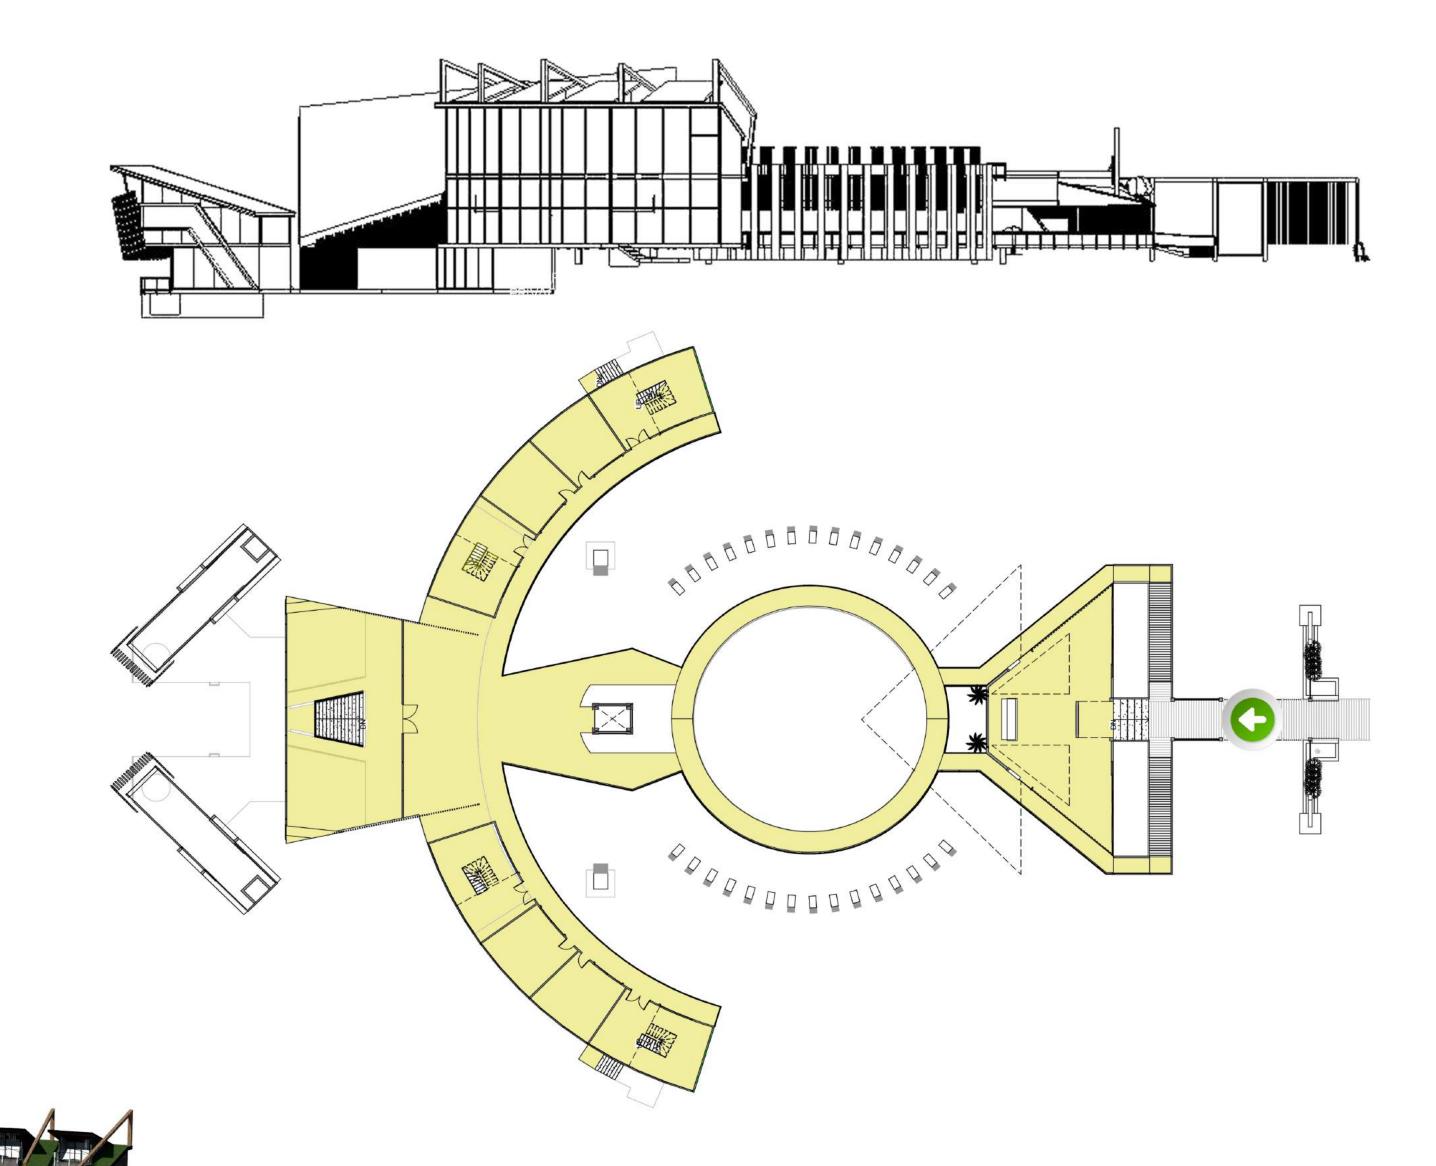

### ▲ ELEVATION THROUGH DESIGN

- USE OF PATTERN, TEXTURE, COLOR, SCALE, AND CHANGE IN SIZE TO CREATE SENSORY STIMULATION

SITE PLAN VIEW

# SUB - LEVEL FLOOR PLAN

SCRUTINIZATION OF NATURE THROUGH TRIAL AND ERROR