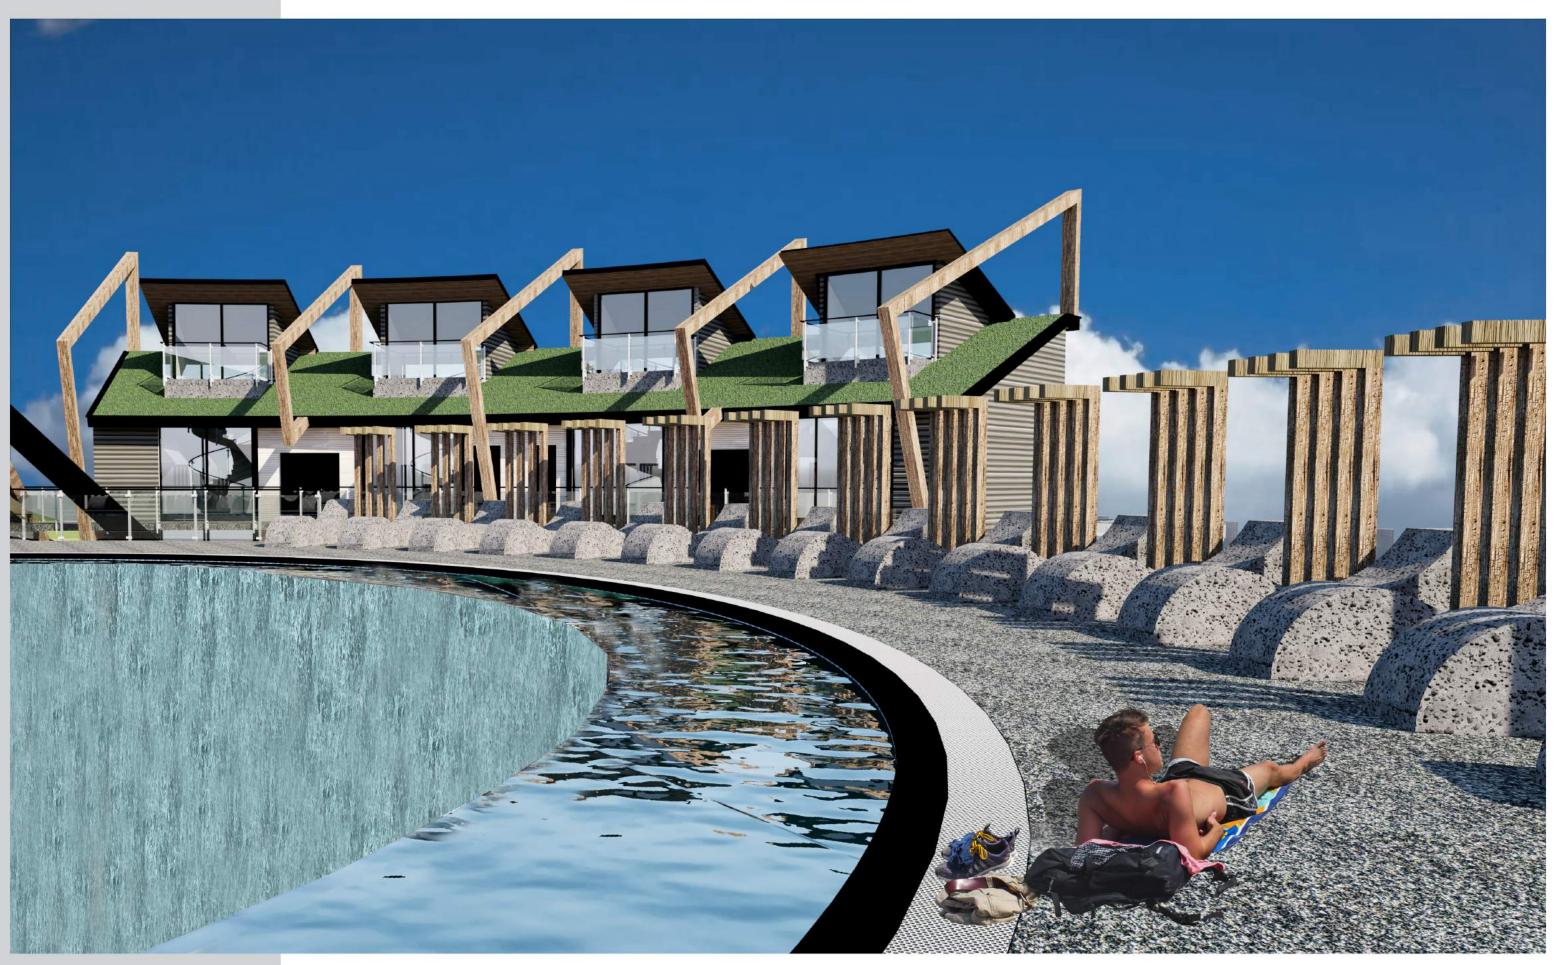

### ▲ ELEVATION THROUGH DESIGN

- USE OF PATTERN, TEXTURE, COLOR, SCALE, AND CHANGE IN SIZE TO CREATE SENSORY STIMULATION

SITE PLAN VIEW