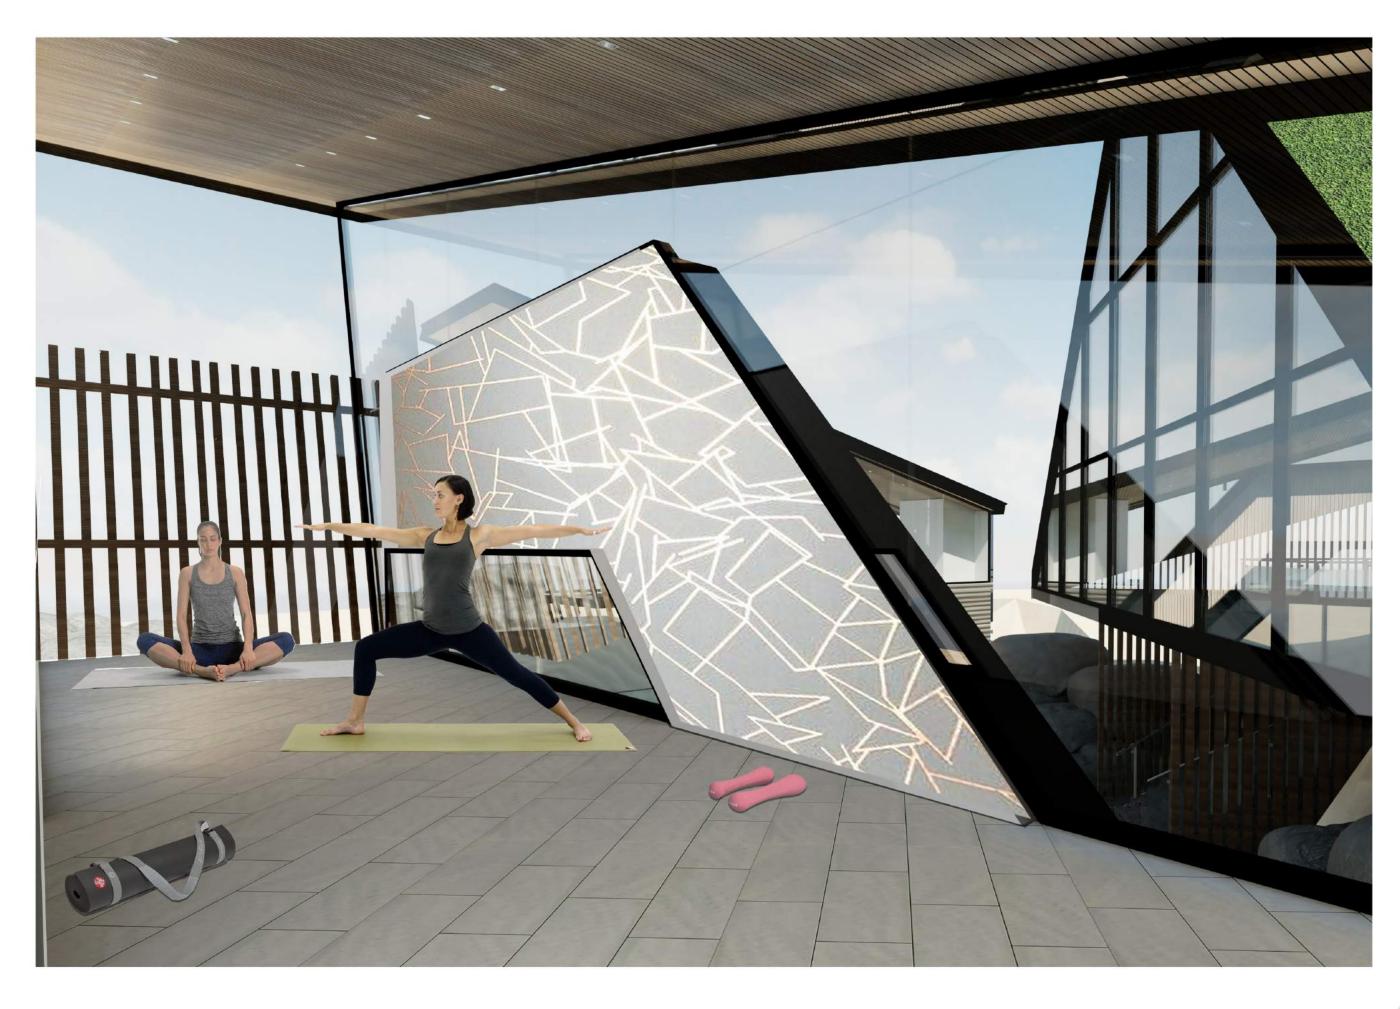

## **ACTIVITY 4**

DESCRIPTION:

THERAPEUTIC RELAXATION

**USERS**:

DE-STRESS SEEKERS

### ▲ THE SHAPE OF EXPERIENCE

- TO BE ABLE TO FEEL THE TOTALITY OF ALL COGNITIONS: ALL THAT IS PERCIEVED, UNDERSTOOD AND REMEMBERED

SCRUTINIZATION OF NATURE THROUGH TRIAL AND ERROR

MOVING WITH THE HELP OF BOUYANCY