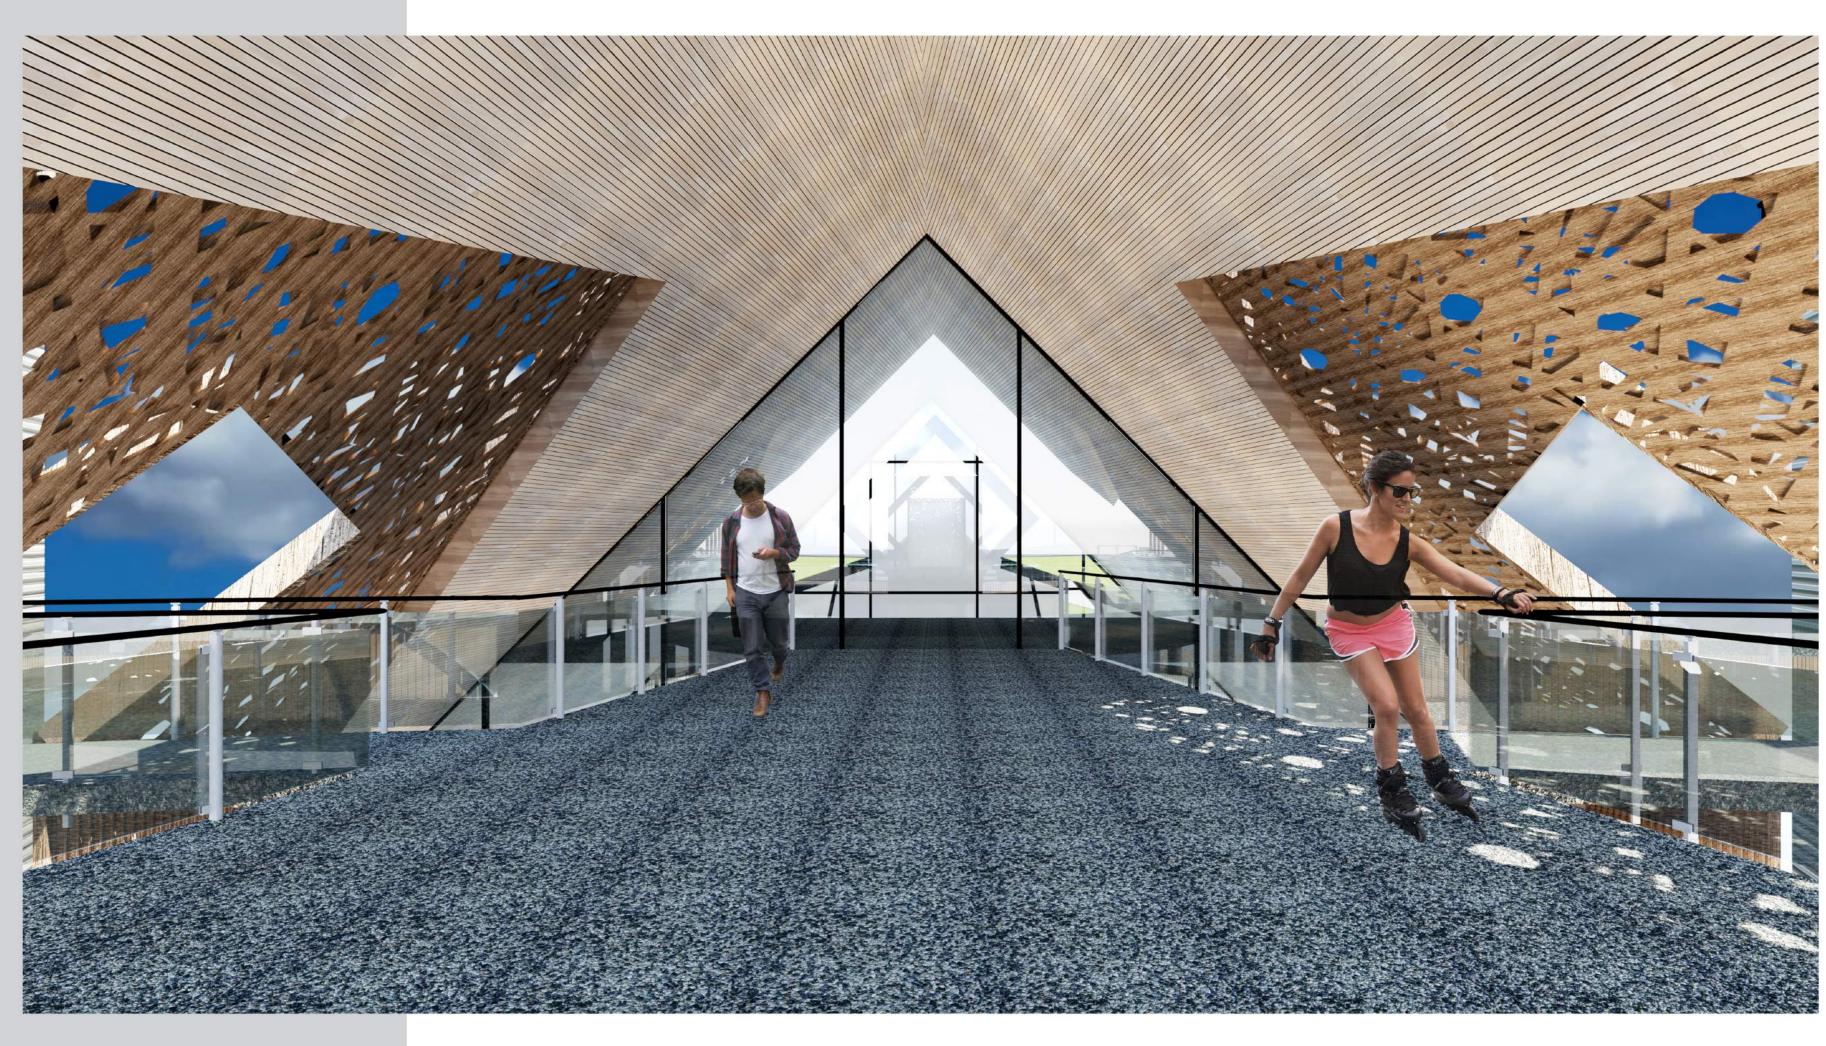

### ▲ ELEVATION THROUGH DESIGN

- USE OF PATTERN, TEXTURE, COLOR, SCALE, AND CHANGE IN SIZE TO CREATE SENSORY STIMULATION

SITE PLAN VIEW