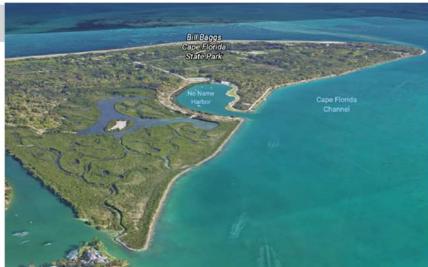

# LOCATION

**AERIAL VIEW NORTHEAST** 

**AERIAL VIEW SOUTHEAST** 

### 1. THE MANGROVES

A place of refuge for wildlife, these trees anchor down without soil and protect the mainland from erosion. These trees are the center of a complex and beautiful ecosystem full of fish, birds, manatees, and other different species of animals.

### 2. OCEAN ACCESS

Channels between the mangroves path the way to the open ocean. Activities may include fishing, kayaking, padelboarding, and scenic opportunities.

## 3. RESIDENTIAL PROPERTIES

These multi-million dollar properties give a glimpse of the life of the rich and famous. Visible from the site once above approximately 15FT.

### 4. HIGH RISE CONDIMINIUMS

These high rise towers include 17 plus stories of condos. Mostly occupied by snowbirds, these towers are visible towards the Northeast of the peninsula shaped State Park.

## 5. CAPE FLORIDA LIGHTHOUSE

Constructed in 1825, this lighthouse has stood and guided sailors through almost two centuries. A common tourist attraction, the lighthouse stands at 95 feet tall.

### 6. STILTSVILLE

Considered floating shacks by people in the late 20's, these set of dwellings first appeared at the turn of the decade as a result of gambling being illegal. The first shack was originally a bait and restaurant and slowly attracted the wealthy. Stiltsville grew to a popular social gathering place with multiple houses built on stilts. Gambling was legal one mile off shore.