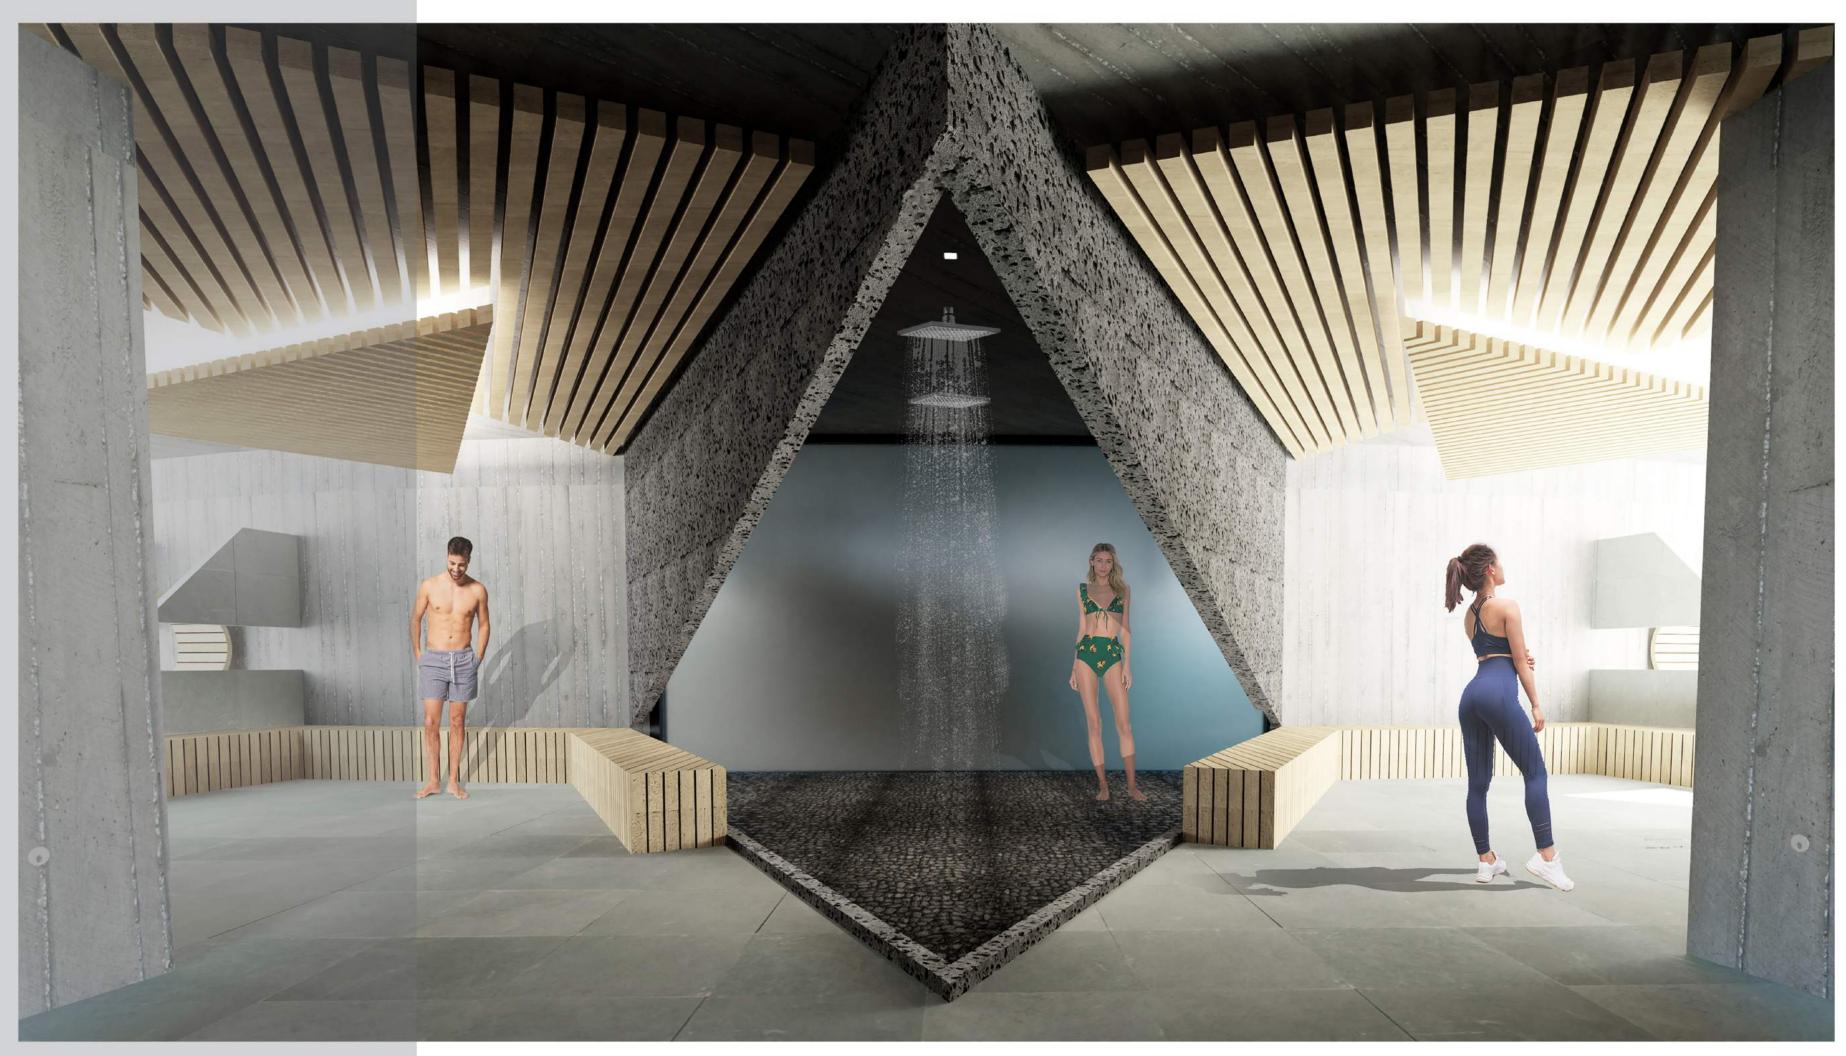

## **ACTIVITY 2**

DESCRIPTION:

INTROSPECTION OF EXISTENCE THROUGH HOLLISTIC APPROACHES

**USERS:** 

WANDERLUST NATURE LOVERS SEEKING ALTERNATE DIMENSIONS

INTROSPECTION OF EXISTENCE

### ▲ THE SHAPE OF EXPERIENCE

- TO BE ABLE TO FEEL THE TOTALITY OF ALL COGNITIONS: ALL THAT IS PERCIEVED, UNDERSTOOD AND REMEMBERED

INTROSPECTION OF EXISTENCE