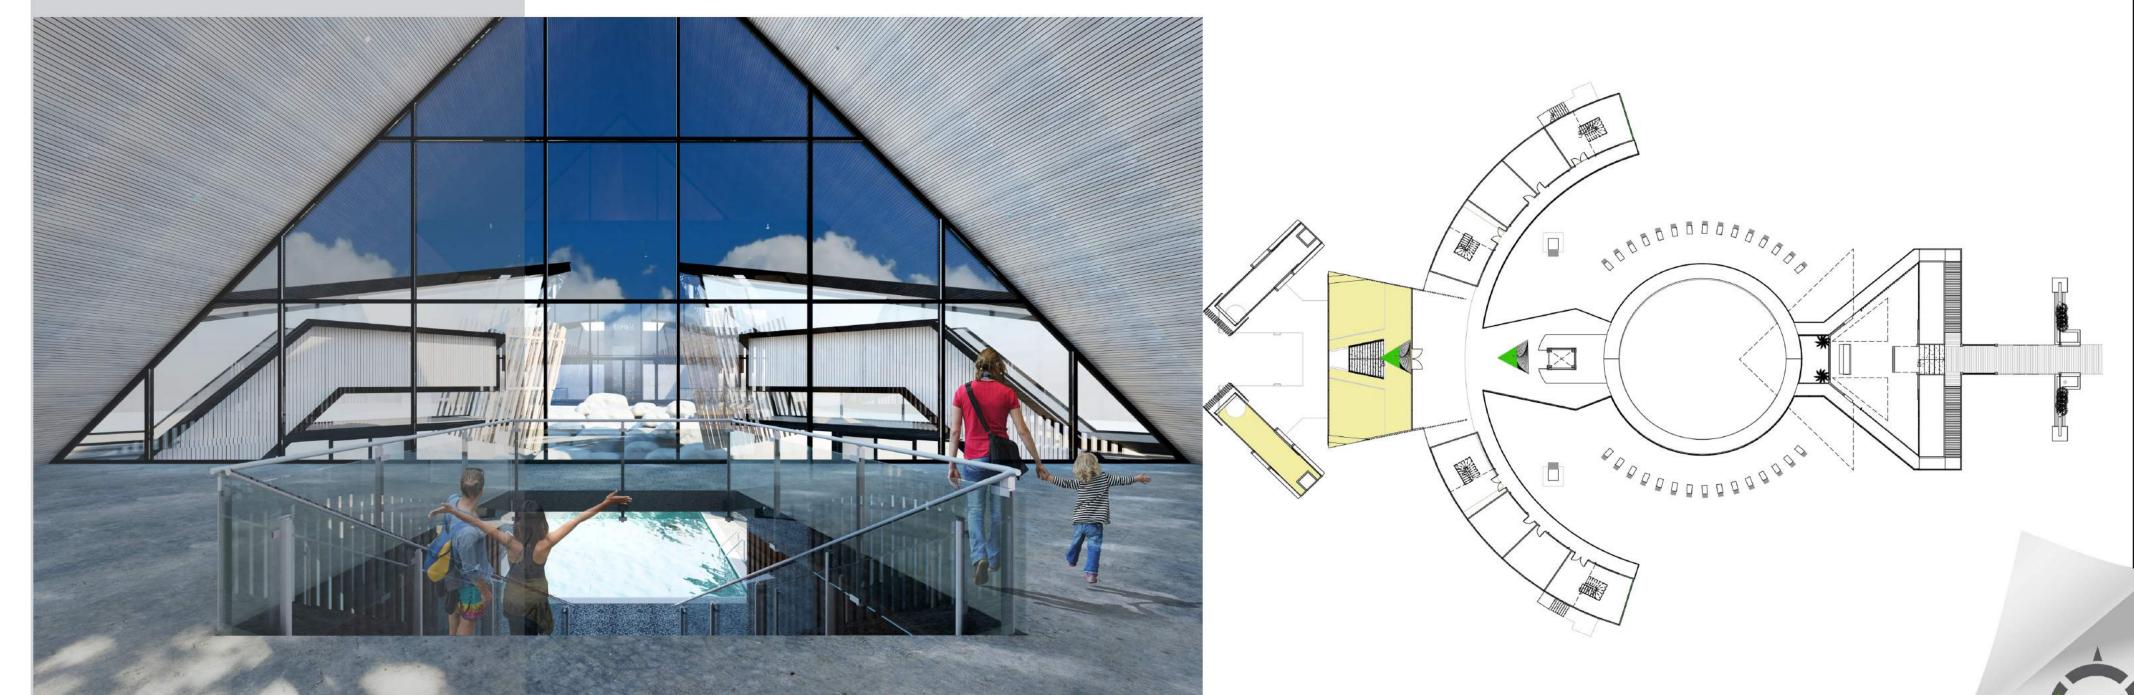

### ▲ ELEVATION THROUGH DESIGN

- USE OF PATTERN, TEXTURE, COLOR, SCALE, AND CHANGE IN SIZE TO CREATE SENSORY STIMULATION

SITE PLAN VIEW