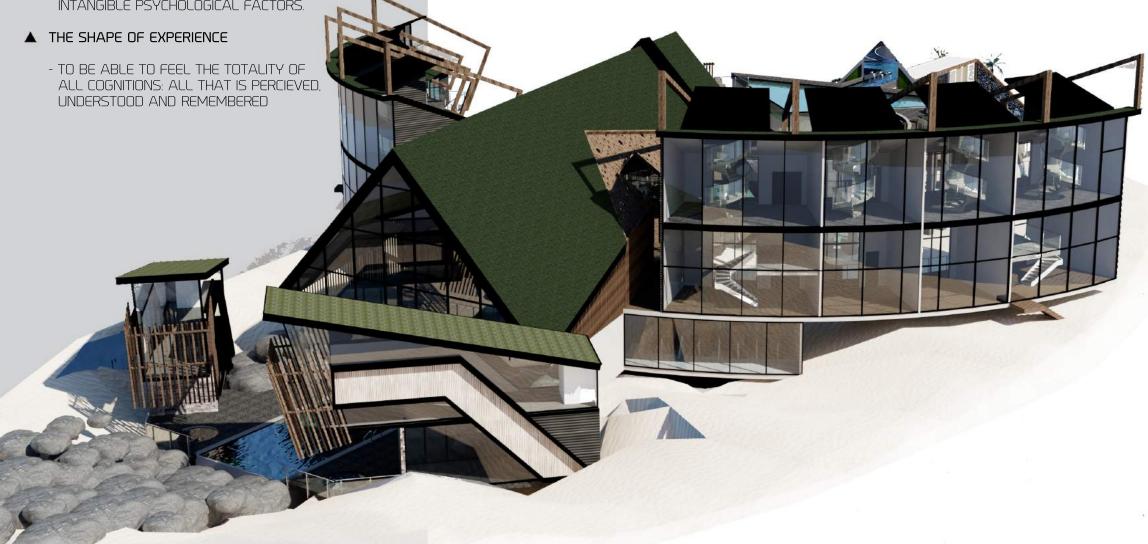

#### ▲ ENVIRONMENTAL ATTENTION

- EXPLORATION - PERSONAL SPACE

▲ MEANS OF CREATING TRUST

▲ COMFORT AND STRENGTH

▲ THE SHAPE OF EXPERIENCE

TO BE ABLE TO FEEL THE TOTALITY OF ALL COGNITIONS: ALL THAT IS PERCIEVED, UNDERSTOOD AND REMEMBERED

THE PHYSIOLOGICAL ELEMENTS OF TEMPERATURE, HUMIDITY, LIGHT, SOUND, SMELL, AS WELL AS THE

INTANGIBLE PSYCHOLOGICAL FACTORS.

- EACH INDIVIDUAL MUST FEEL VALUABLE, IMPORTANT AND IN A POSITION TO CONTRIBUTE IN MEANINGFUL WAYS.

### ▲ THE SHAPE OF EXPERIENCE

TO BE ABLE TO FEEL THE TOTALITY OF ALL COGNITIONS: ALL THAT IS PERCIEVED, UNDERSTOOD AND REMEMBERED