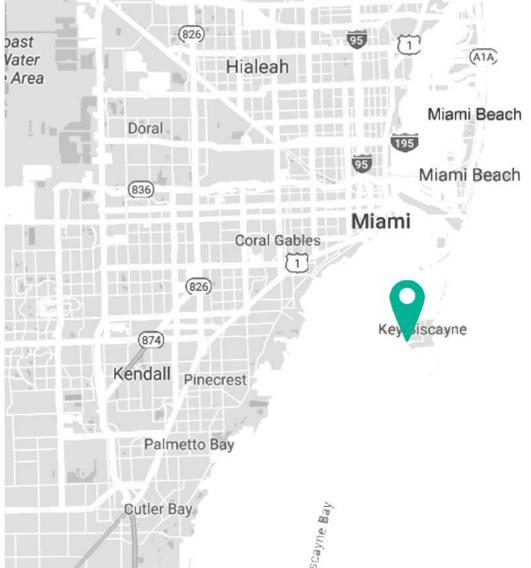

# LOCATION

**AERIAL VIEW NORTHEAST** 

**AERIAL VIEW SOUTHEAST** 

## 5. CAPE FLORIDA LIGHTHOUSE

Constructed in 1825, this lighthouse has stood and guided sailors through almost two centuries. A common tourist attraction, the lighthouse stands at 95 feet tall.