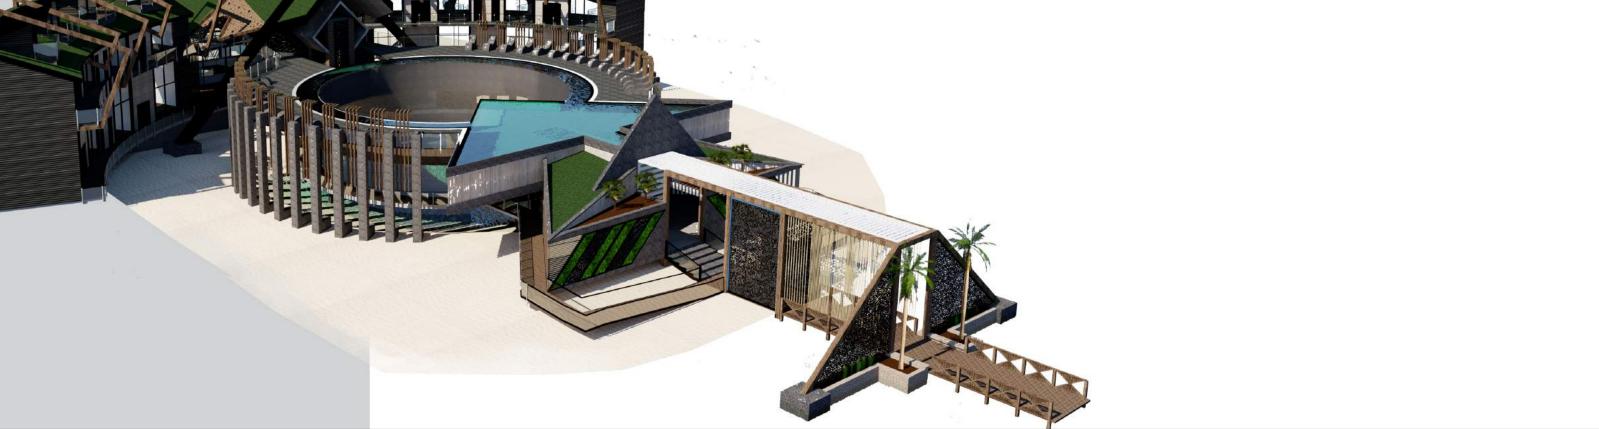

### ▲ ELEVATION THROUGH DESIGN

- USE OF PATTERN, TEXTURE, COLOR, SCALE, AND CHANGE IN SIZE TO CREATE SENSORY STIMULATION

SITE PLAN VIEW

# SUB - LEVEL FLOOR PLAN

SCRUTINIZATION OF NATURE THROUGH TRIAL AND ERROR