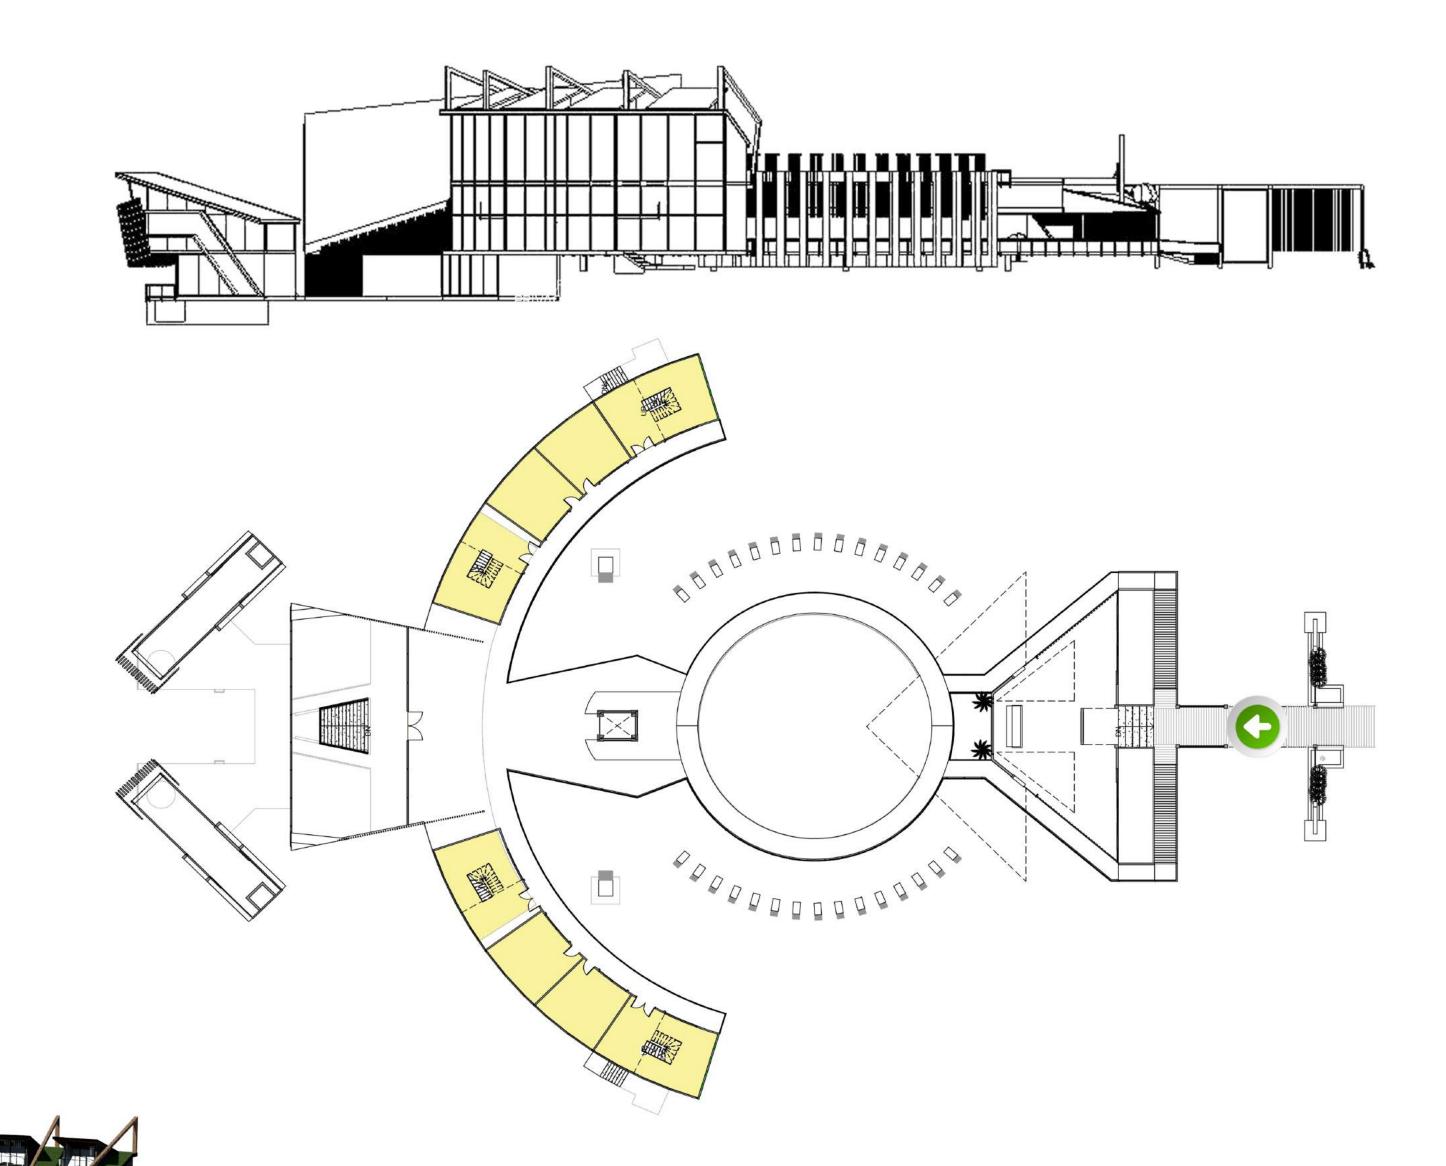

# SUB - LEVEL FLOOR PLAN

SCRUTINIZATION OF NATURE THROUGH TRIAL AND ERROR

### ▲ THE SHAPE OF EXPERIENCE

- TO BE ABLE TO FEEL THE TOTALITY OF ALL COGNITIONS: ALL THAT IS PERCIEVED, UNDERSTOOD AND REMEMBERED

SCRUTINIZATION OF NATURE THROUGH TRIAL AND ERROR

MOVING WITH THE HELP OF BOUYANCY