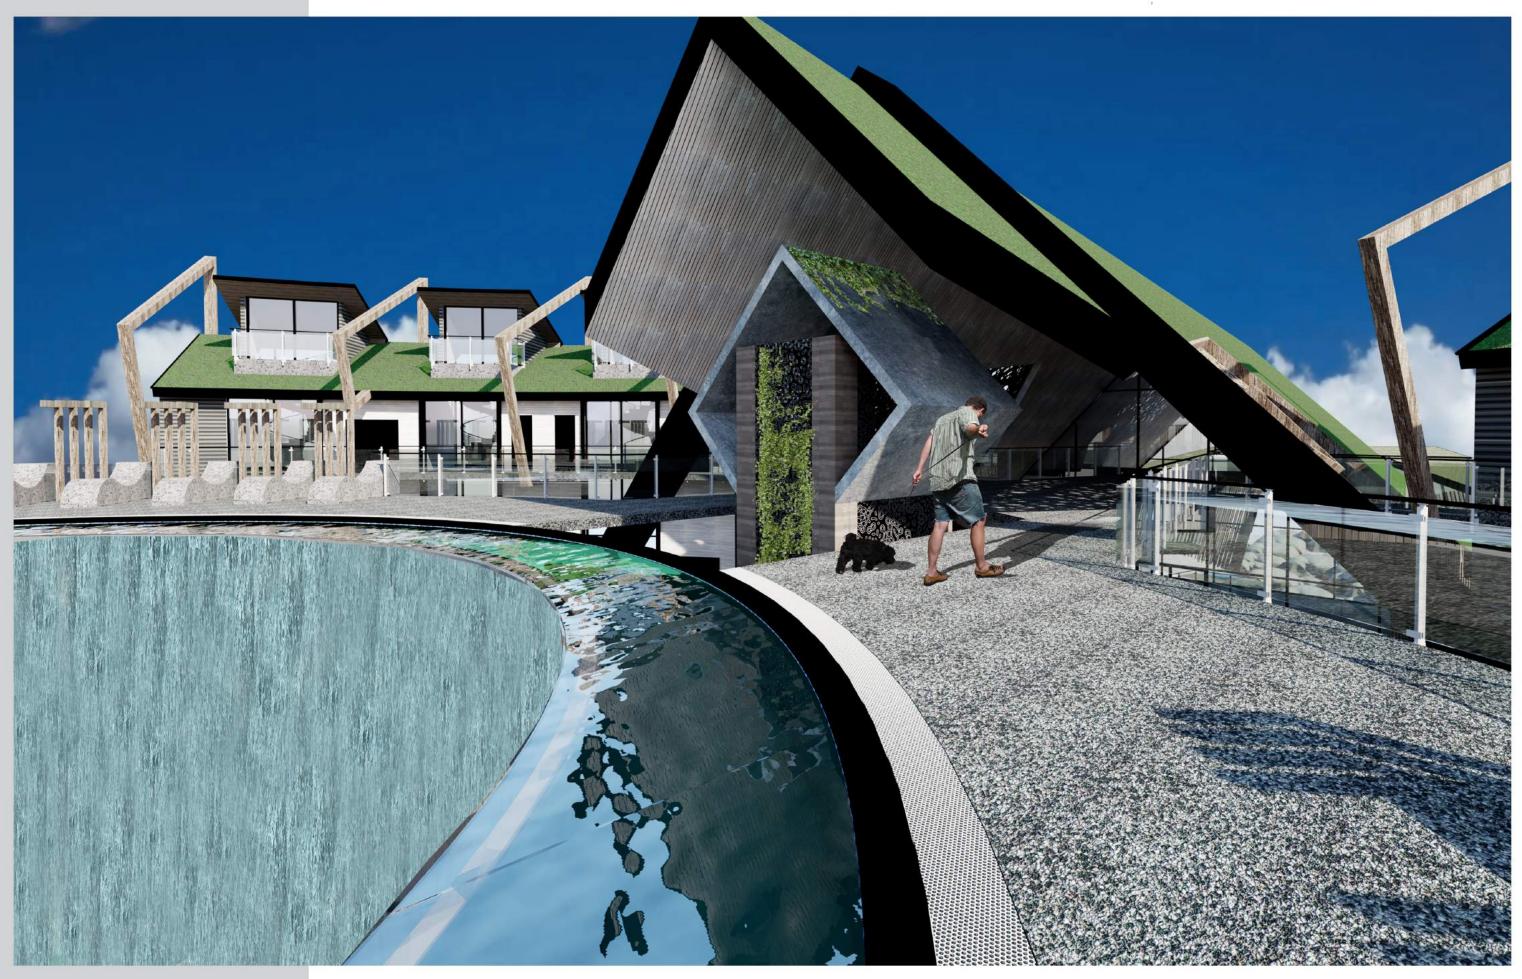

### ▲ ELEVATION THROUGH DESIGN

- USE OF PATTERN, TEXTURE, COLOR, SCALE, AND CHANGE IN SIZE TO CREATE SENSORY STIMULATION

SITE PLAN VIEW