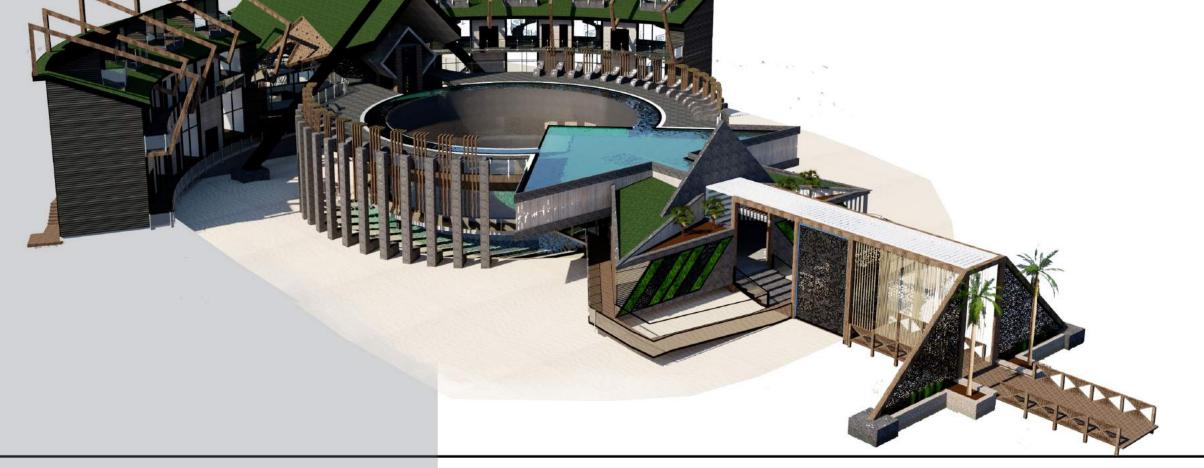

## **ACTIVITY 3**

DESCRIPTION:

DRIFTING BECAUSE OF BOUYANCY

**USERS**:

EXPLORERS OF UNKNOWN TERRITORY

### 2. OCEAN ACCESS

Channels between the mangroves path the way to the open ocean. Activities may include fishing, kayaking, padelboarding, and scenic opportunities.