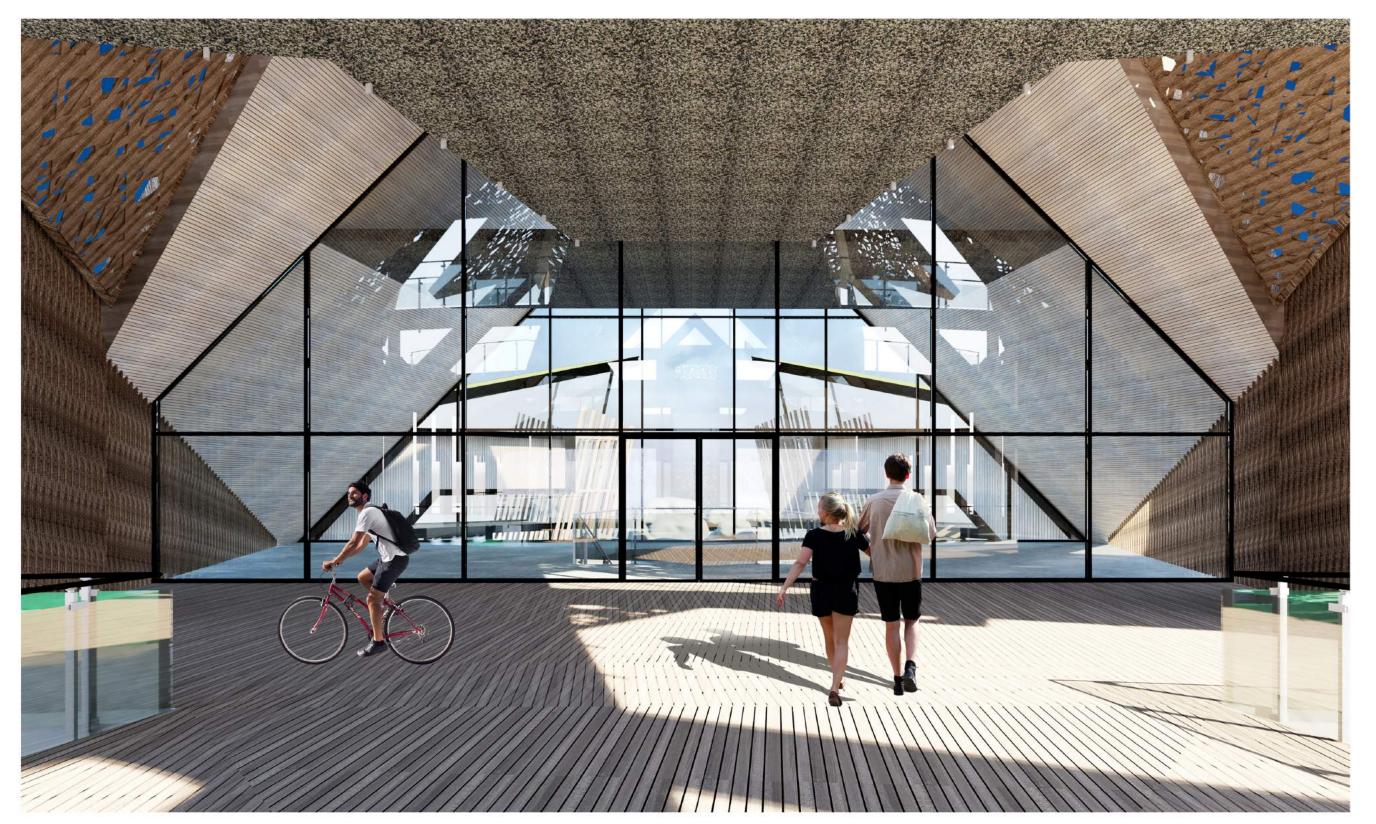

### ▲ ELEVATION THROUGH DESIGN

- USE OF PATTERN, TEXTURE, COLOR, SCALE, AND CHANGE IN SIZE TO CREATE SENSORY STIMULATION

SITE PLAN VIEW