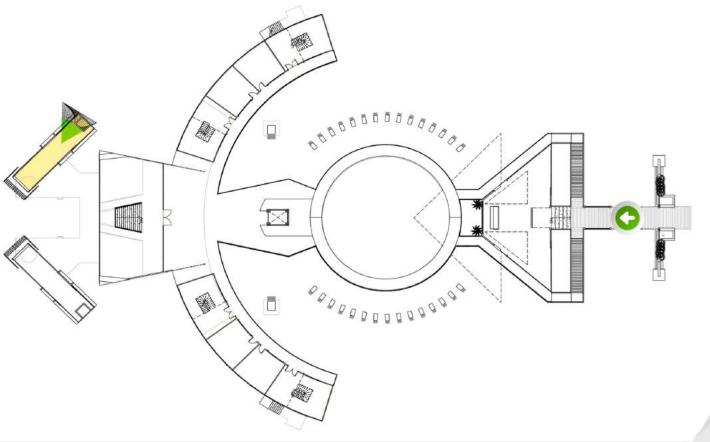

# SUB - LEVEL FLOOR PLAN

SCRUTINIZATION OF NATURE THROUGH TRIAL AND ERROR

### ▲ THE SHAPE OF EXPERIENCE

- TO BE ABLE TO FEEL THE TOTALITY OF ALL COGNITIONS: ALL THAT IS PERCIEVED, UNDERSTOOD AND REMEMBERED

SCRUTINIZATION OF NATURE THROUGH TRIAL AND ERROR

MOVING WITH THE HELP OF BOUYANCY