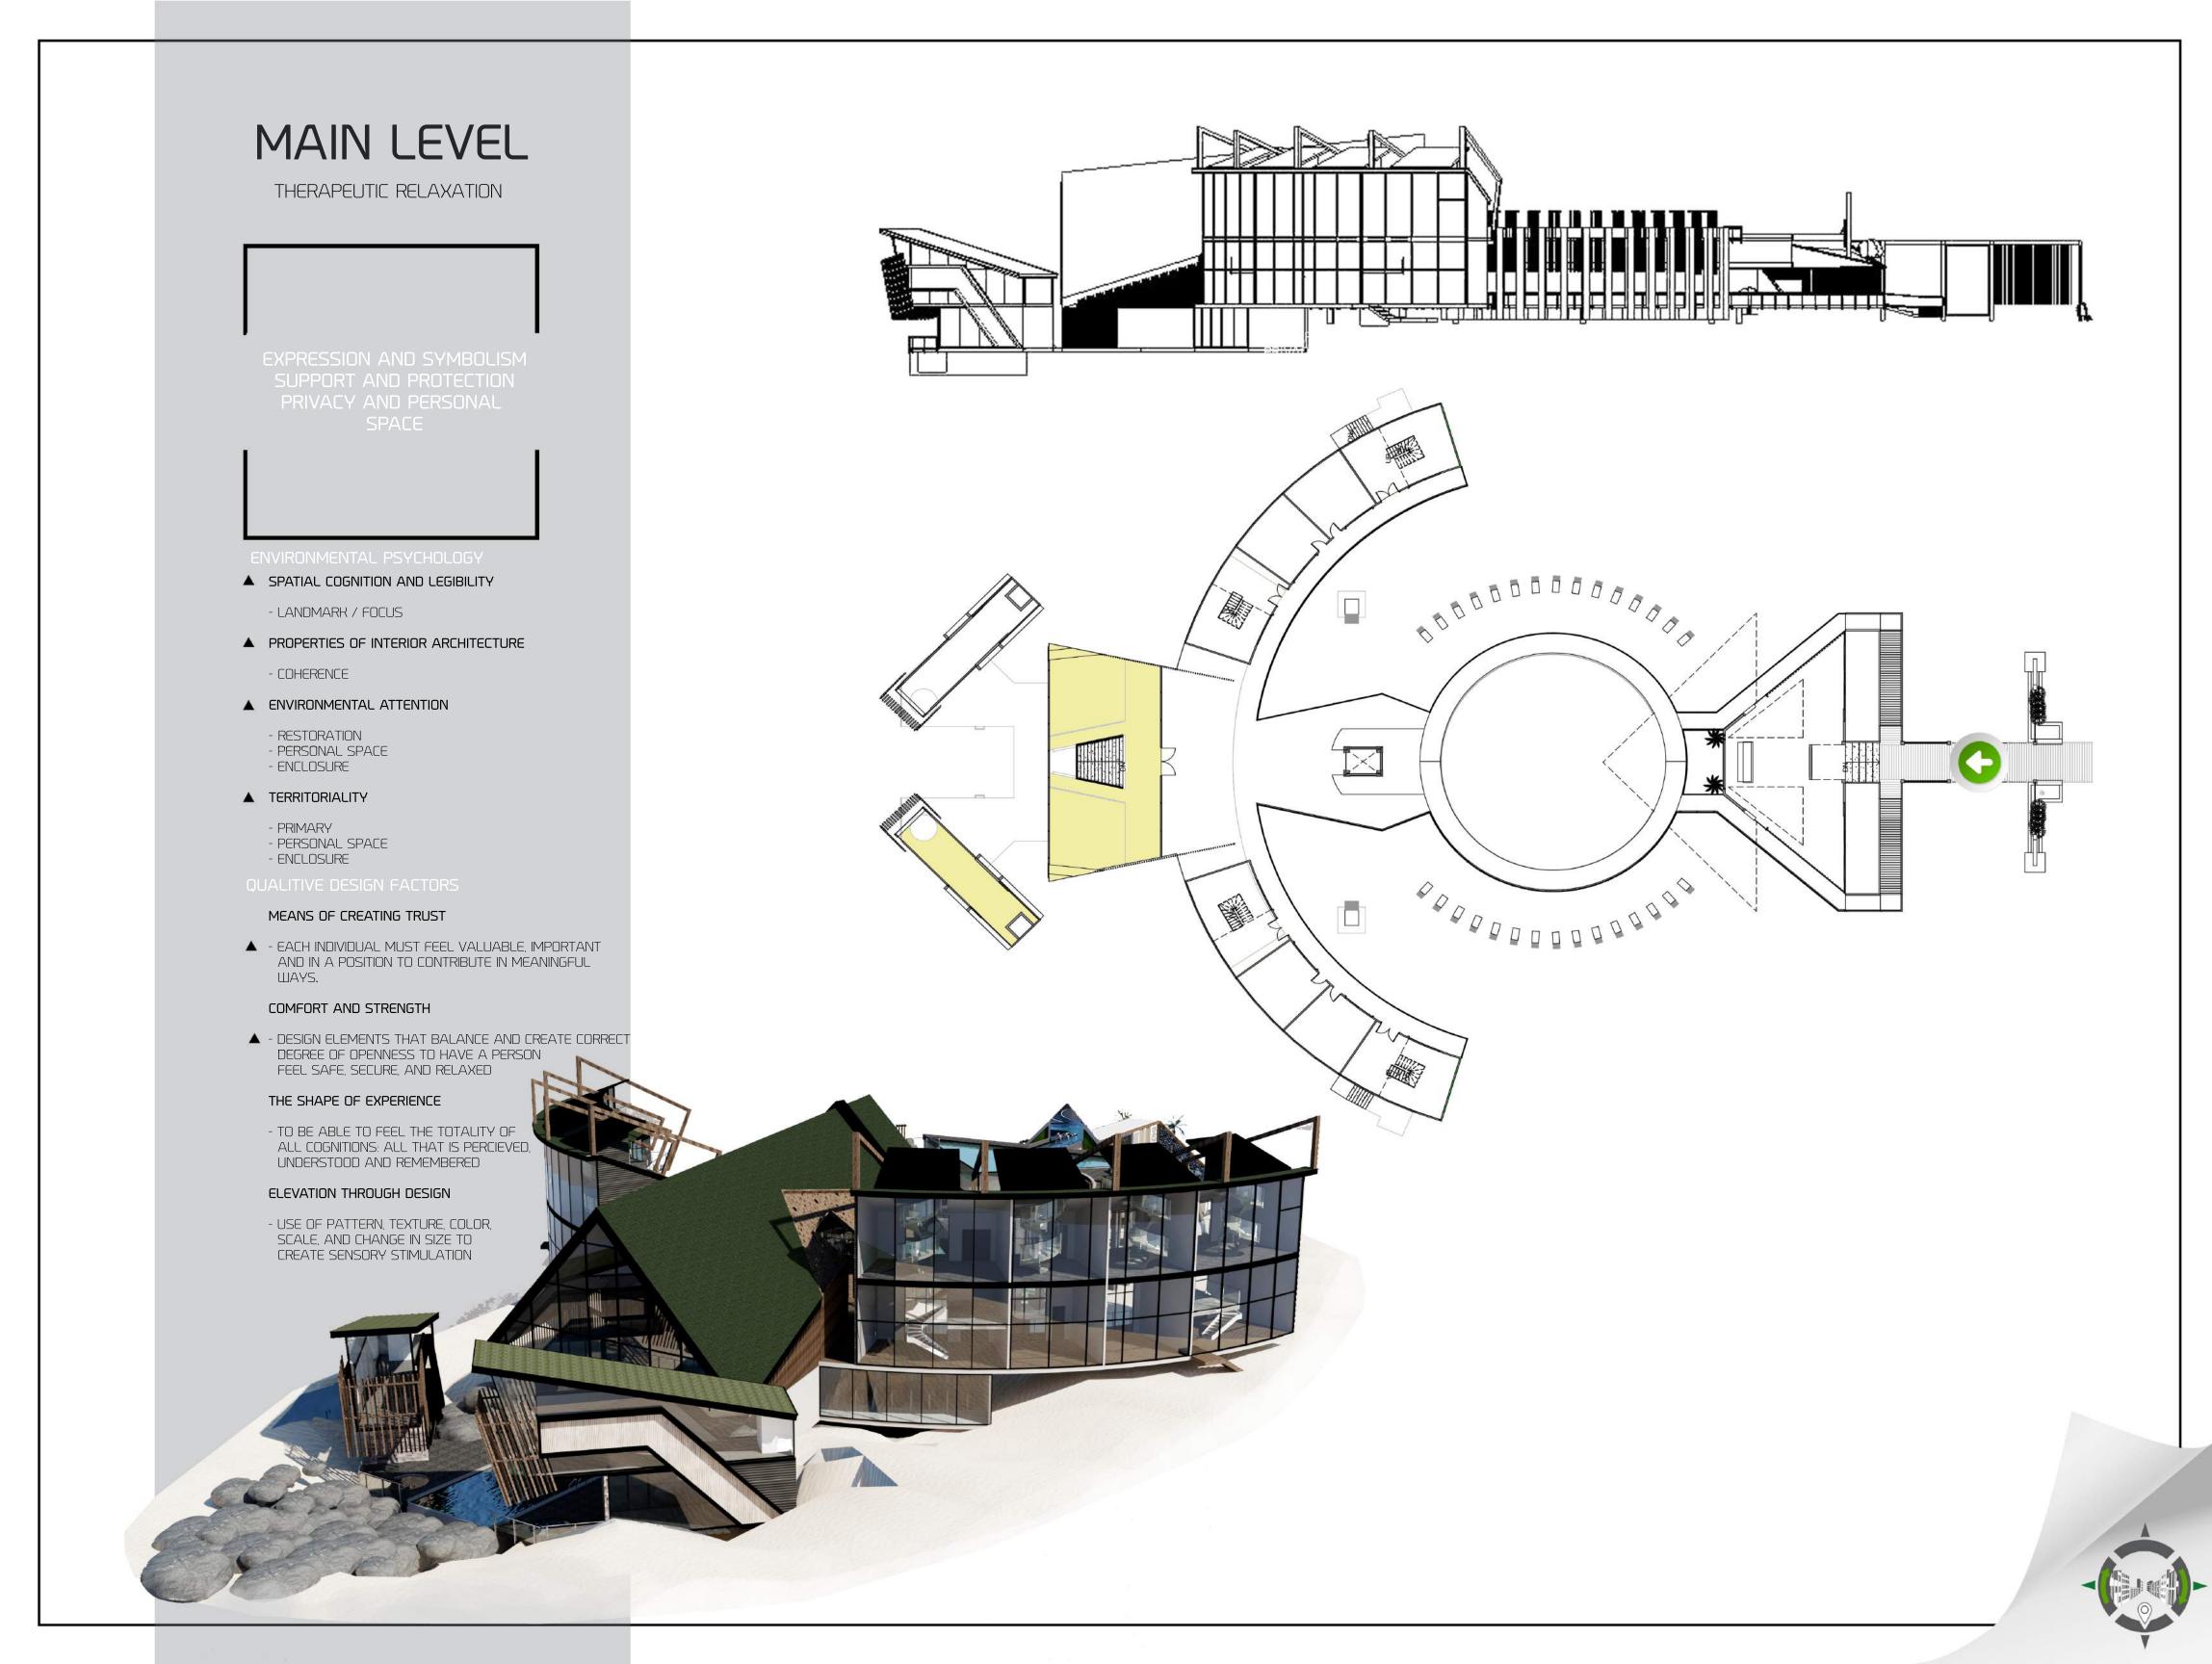

## **ACTIVITY 4**

DESCRIPTION:

THERAPEUTIC RELAXATION

**USERS**:

DE-STRESS SEEKERS

## DESIGN

DESIGN

FACTORS

FACTORS

- LANDMARK AND FOCUS

▲ SPATIAL COGNITION AND LEGIBILITY

- HIERARCHY

### ▲ PROPERTIES OF INTERIOR ARCHITECTURE

ENVIRONMENTAL PSYCHOLOGY

▲ SPATIAL COGNITION AND LEGIBILITY

▲ ENVRONMENTAL ATTENTION

- HIERARCHY

- EXPLORATION

- INVOLVEMENT - NATURE

▲ TERRITORIALITY

#### ▲ ENVIRONMENTAL ATTENTION

- EXPLORATION - PERSONAL SPACE

▲ MEANS OF CREATING TRUST

▲ COMFORT AND STRENGTH

▲ THE SHAPE OF EXPERIENCE

TO BE ABLE TO FEEL THE TOTALITY OF ALL COGNITIONS: ALL THAT IS PERCIEVED, UNDERSTOOD AND REMEMBERED

QUALITIVE DESIGN FACTORS

- DESIGN ELEMENTS THAT PROVIDE BALANCE AND THE CORRECT DEGREE OF OPENNESS AND

- EACH INDIVIDUAL MUST FEEL VALUAB;E., IMPORTANT,

AND IN A POSITION RO CONTRIBUTE IN MEANINGFUL

▲ COMFORT AND STRENGTH

▲ THE MEANS OF CREATING TRUST

ENCLOSURE

### ▲ COMFORT AND STRENGTH

DESIGN ELEMENTS THAT BALANCE AND CREATE CORRECT DEGREE OF OPENNESS TO HAVE A PERSON FEEL SAFE, SECURE, AND RELAXED

### ▲ THE SHAPE OF EXPERIENCE

TO BE ABLE TO FEEL THE TOTALITY OF ALL COGNITIONS: ALL THAT IS PERCIEVED, UNDERSTOOD AND REMEMBERED

### ▲ ELEVATION THROUGH DESIGN

- USE OF PATTERN, TEXTURE, COLOR, SCALE, AND CHANGE IN SIZE TO CREATE SENSORY STIMULATION

SITE PLAN VIEW