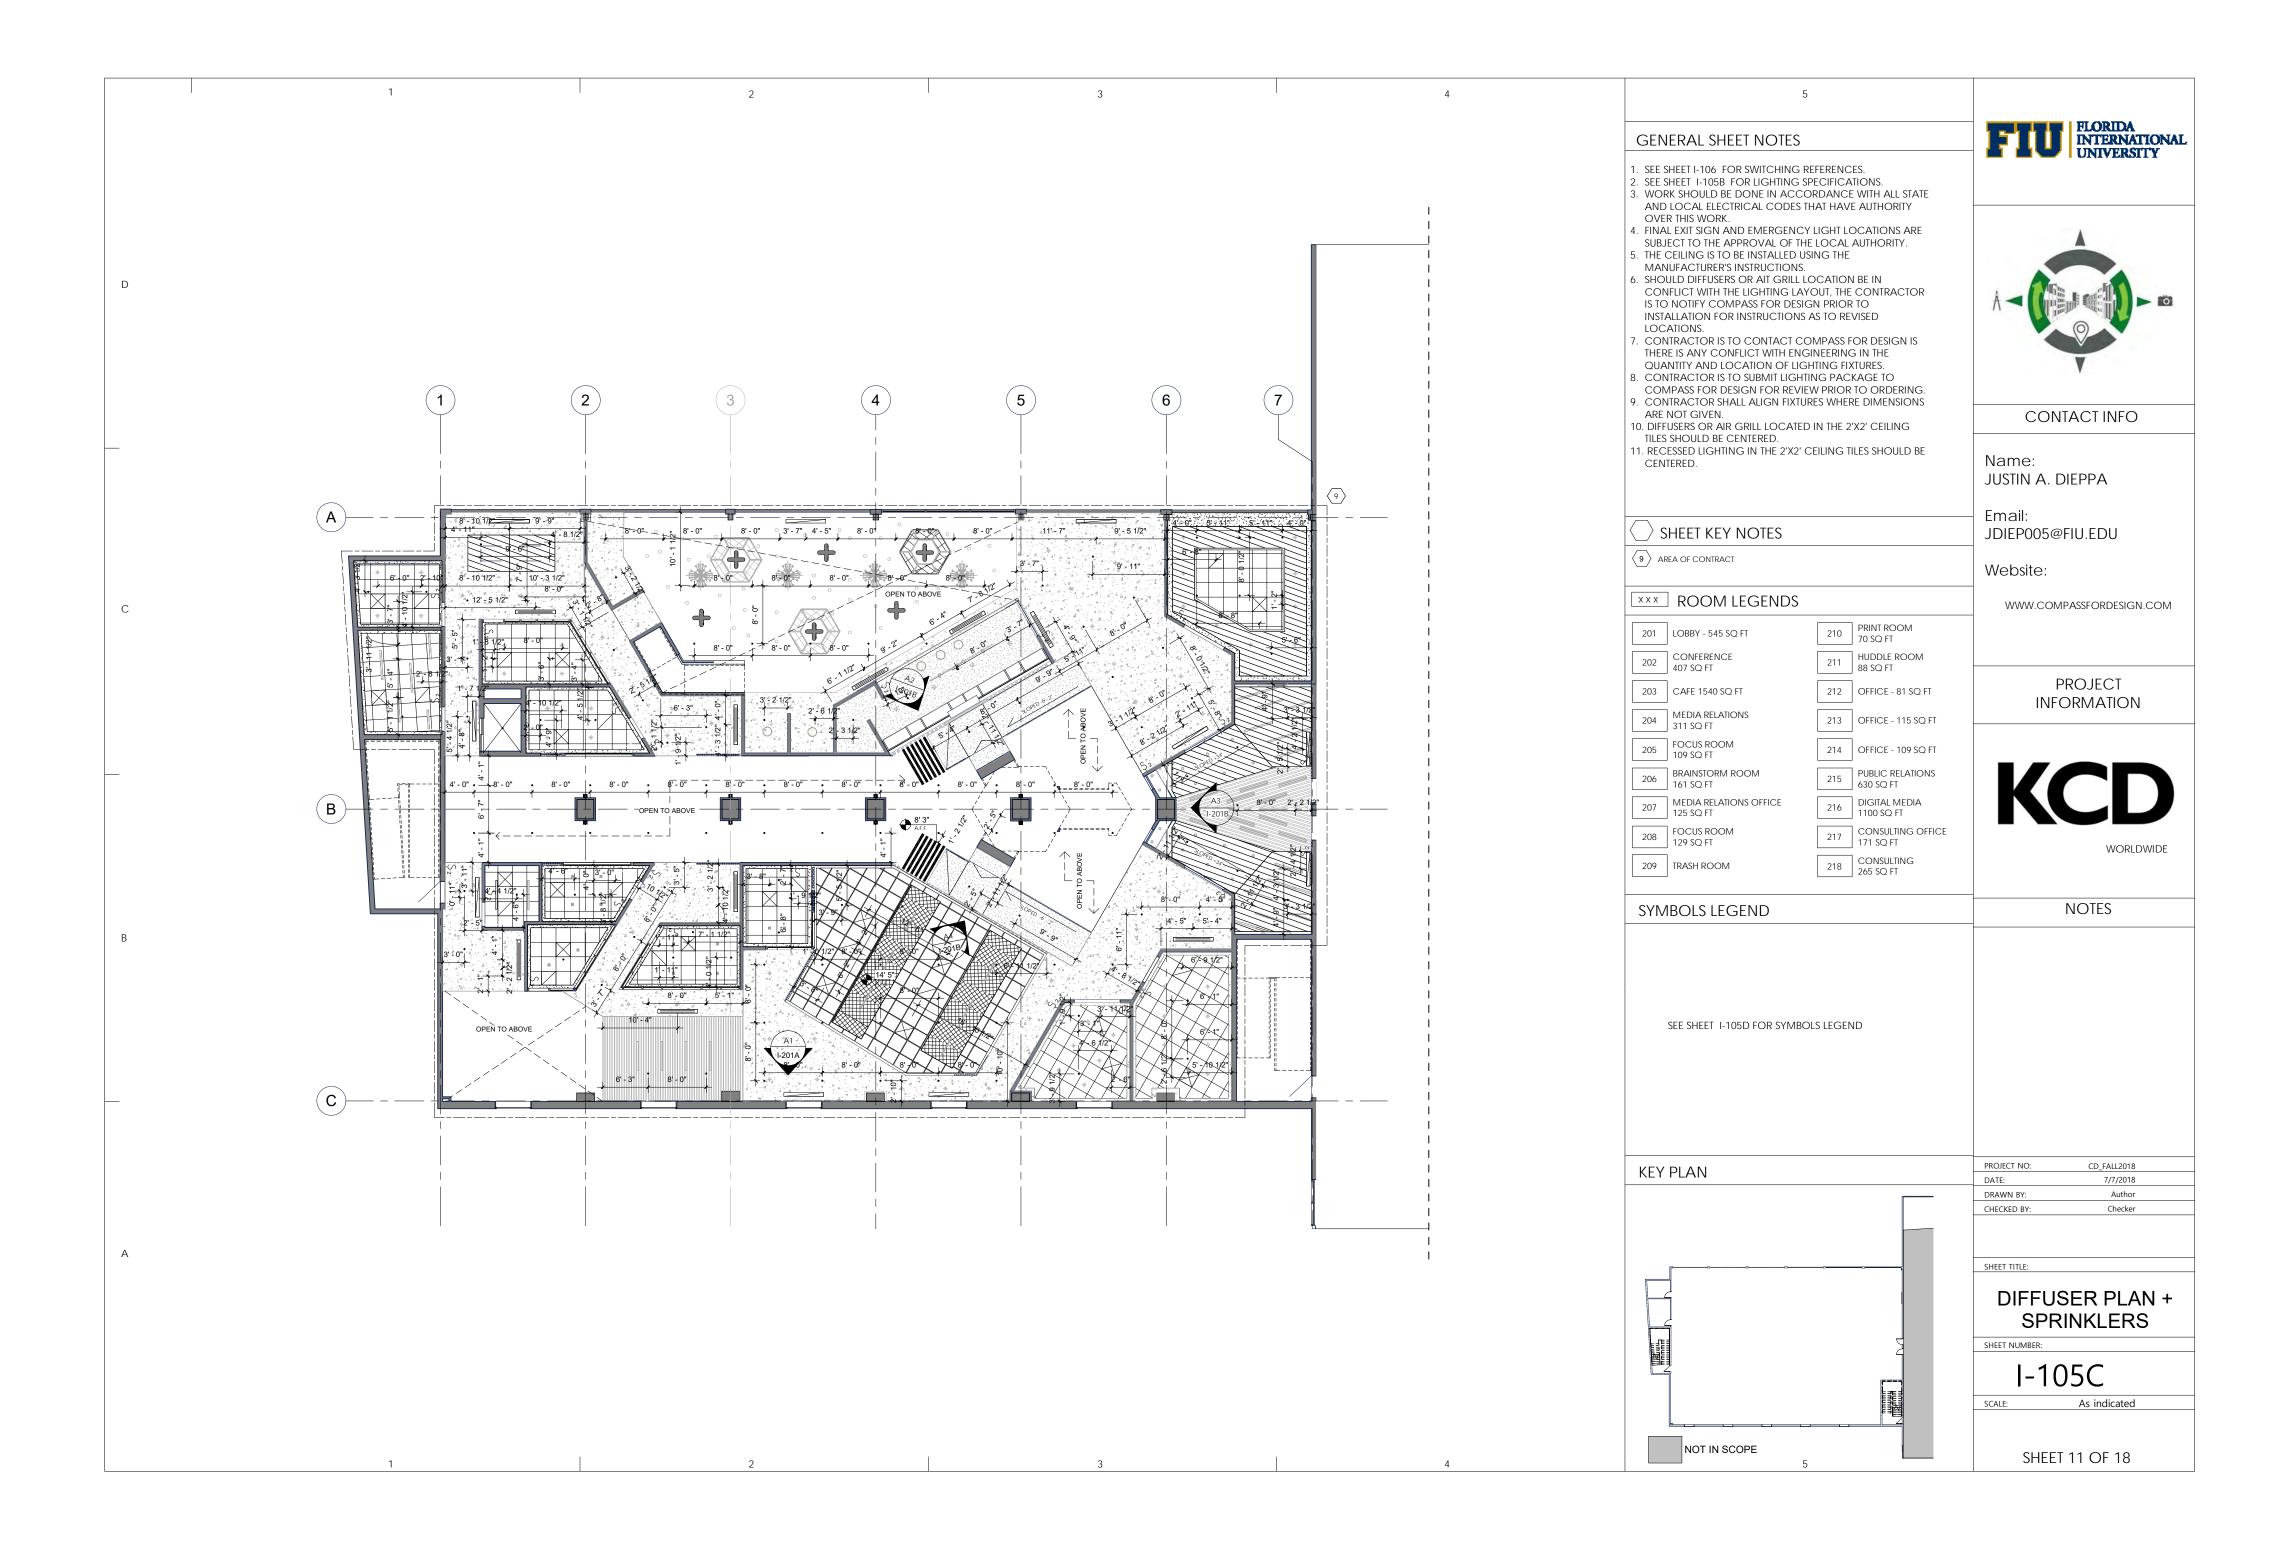

|   | 1 | 2 | 3 | 4 | 5                                                                                                                                                                                                                                                                                                                                                                                                                                                                                                                                                                                                                                                                                                                                                                                                                                                       |                                                                                                 |
|---|---|---|---|---|---------------------------------------------------------------------------------------------------------------------------------------------------------------------------------------------------------------------------------------------------------------------------------------------------------------------------------------------------------------------------------------------------------------------------------------------------------------------------------------------------------------------------------------------------------------------------------------------------------------------------------------------------------------------------------------------------------------------------------------------------------------------------------------------------------------------------------------------------------|-------------------------------------------------------------------------------------------------|
|   |   |   |   |   | GENERAL SHEET NOTES                                                                                                                                                                                                                                                                                                                                                                                                                                                                                                                                                                                                                                                                                                                                                                                                                                     | FIU FLORIDA INTERNATIONAL UNIVERSITY                                                            |
|   |   |   |   |   | SEE SHEET I-106 FOR SWITCHING REFERENCES.     SEE SHEET I-105B FOR LIGHTING SPECIFICATIONS.                                                                                                                                                                                                                                                                                                                                                                                                                                                                                                                                                                                                                                                                                                                                                             | UNIVERSITY                                                                                      |
| D |   |   |   |   | <ol> <li>WORK SHOULD BE DONE IN ACCORDANCE WITH ALL STATE AND LOCAL ELECTRICAL CODES THAT HAVE AUTHORITY OVER THIS WORK.</li> <li>FINAL EXIT SIGN AND EMERGENCY LIGHT LOCATIONS ARE SUBJECT TO THE APPROVAL OF THE LOCAL AUTHORITY.</li> <li>THE CEILING IS TO BE INSTALLED USING THE MANUFACTURER'S INSTRUCTIONS.</li> <li>SHOULD DIFFUSERS OR AIT GRILL LOCATION BE IN CONFLICT WITH THE LIGHTING LAYOUT, THE CONTRACTOR IS TO NOTIFY COMPASS FOR DESIGN PRIOR TO INSTALLATION FOR INSTRUCTIONS AS TO REVISED LOCATIONS.</li> <li>CONTRACTOR IS TO CONTACT COMPASS FOR DESIGN IS THERE IS ANY CONFLICT WITH ENGINEERING IN THE QUANTITY AND LOCATION OF LIGHTING FIXTURES.</li> <li>CONTRACTOR IS TO SUBMIT LIGHTING PACKAGE TO COMPASS FOR DESIGN FOR REVIEW PRIOR TO ORDERING.</li> <li>CONTRACTOR SHALL ALIGN FIXTURES WHERE DIMENSIONS</li> </ol> |                                                                                                 |
|   |   |   |   |   | ARE NOT GIVEN.  10. DIFFUSERS OR AIR GRILL LOCATED IN THE 2'X2' CEILING                                                                                                                                                                                                                                                                                                                                                                                                                                                                                                                                                                                                                                                                                                                                                                                 | CONTACT INFO                                                                                    |
|   |   |   |   |   | TILES SHOULD BE CENTERED.  11. RECESSED LIGHTING IN THE 2'X2' CEILING TILES SHOULD BE CENTERED.                                                                                                                                                                                                                                                                                                                                                                                                                                                                                                                                                                                                                                                                                                                                                         | Name:<br>- JUSTIN A. DIEPPA                                                                     |
|   |   |   |   |   | SYMBOLS LEGEND                                                                                                                                                                                                                                                                                                                                                                                                                                                                                                                                                                                                                                                                                                                                                                                                                                          | Email:                                                                                          |
|   |   |   |   |   | A- TYPE: LED LINEAR NAME: FOCAL POINT MODEL: LINEAR LED                                                                                                                                                                                                                                                                                                                                                                                                                                                                                                                                                                                                                                                                                                                                                                                                 | JDIEP005@FIU.EDU                                                                                |
|   |   |   |   |   | RECESSED  B - TYPE: SCONZE                                                                                                                                                                                                                                                                                                                                                                                                                                                                                                                                                                                                                                                                                                                                                                                                                              | Website:                                                                                        |
| С |   |   |   |   | B - TYPE: SCONZE  NAME: MIZAR SCONCE  WALL MOUNTED                                                                                                                                                                                                                                                                                                                                                                                                                                                                                                                                                                                                                                                                                                                                                                                                      | WWW.COMPASSFORDESIGN.COM                                                                        |
|   |   |   |   |   | C - TYPE: PENDANT NAME: SPUTNIK CHANDELIER MANUFACTURE:                                                                                                                                                                                                                                                                                                                                                                                                                                                                                                                                                                                                                                                                                                                                                                                                 |                                                                                                 |
|   |   |   |   |   | JONATHAN ADLER CEILING MOUNTED                                                                                                                                                                                                                                                                                                                                                                                                                                                                                                                                                                                                                                                                                                                                                                                                                          | PROJECT<br>INFORMATION                                                                          |
|   |   |   |   |   | NAME: BUBBLE MANUFACTURE: HERMAN MILLER                                                                                                                                                                                                                                                                                                                                                                                                                                                                                                                                                                                                                                                                                                                                                                                                                 |                                                                                                 |
| _ |   |   |   |   | CEILING MOUNTED  E - LUCCENT SQUARE  RECESSED  CEILING MOUNTED                                                                                                                                                                                                                                                                                                                                                                                                                                                                                                                                                                                                                                                                                                                                                                                          | KCD                                                                                             |
|   |   |   |   |   | F - TYPE: RECESSED CAN MANUFACTURE:                                                                                                                                                                                                                                                                                                                                                                                                                                                                                                                                                                                                                                                                                                                                                                                                                     |                                                                                                 |
|   |   |   |   |   | COPPER LIGHTING CEILING MOUNTED                                                                                                                                                                                                                                                                                                                                                                                                                                                                                                                                                                                                                                                                                                                                                                                                                         | WORLDWIDE                                                                                       |
|   |   |   |   |   | G - TYPE: TRACK  NAME: REGGIAN - ROLL-OS  CEILING MOUNTED                                                                                                                                                                                                                                                                                                                                                                                                                                                                                                                                                                                                                                                                                                                                                                                               | NOTES                                                                                           |
| В |   |   |   |   | H - DELRAY LIGHTING SUSPENDED LINEAR                                                                                                                                                                                                                                                                                                                                                                                                                                                                                                                                                                                                                                                                                                                                                                                                                    |                                                                                                 |
|   |   |   |   |   | WHT LED - UNO  I - LED RECESSED  DELRAY LIGHTING                                                                                                                                                                                                                                                                                                                                                                                                                                                                                                                                                                                                                                                                                                                                                                                                        |                                                                                                 |
|   |   |   |   |   | ECHO                                                                                                                                                                                                                                                                                                                                                                                                                                                                                                                                                                                                                                                                                                                                                                                                                                                    |                                                                                                 |
|   |   |   |   |   | J - COVE LIGHTING LUMEPULSE WALL MOUNTED                                                                                                                                                                                                                                                                                                                                                                                                                                                                                                                                                                                                                                                                                                                                                                                                                |                                                                                                 |
|   |   |   |   |   |                                                                                                                                                                                                                                                                                                                                                                                                                                                                                                                                                                                                                                                                                                                                                                                                                                                         |                                                                                                 |
|   |   |   |   |   | o K - PENDANT LIGHTING                                                                                                                                                                                                                                                                                                                                                                                                                                                                                                                                                                                                                                                                                                                                                                                                                                  |                                                                                                 |
|   |   |   |   |   | LINEAR AIR DIFFUSER                                                                                                                                                                                                                                                                                                                                                                                                                                                                                                                                                                                                                                                                                                                                                                                                                                     | PROJECT NO: CD_FALL2018                                                                         |
|   |   |   |   |   | RETURN AIR GRILL                                                                                                                                                                                                                                                                                                                                                                                                                                                                                                                                                                                                                                                                                                                                                                                                                                        | DATE:         7/7/2018           DRAWN BY:         Author           CHECKED BY:         Checker |
|   |   |   |   |   | 2' X 2' AIR DIFFUSER                                                                                                                                                                                                                                                                                                                                                                                                                                                                                                                                                                                                                                                                                                                                                                                                                                    |                                                                                                 |
| A |   |   |   |   | ☐ 16" X 16" AIR RETURN  SPRINKLER                                                                                                                                                                                                                                                                                                                                                                                                                                                                                                                                                                                                                                                                                                                                                                                                                       | SHEET TITLE:                                                                                    |
|   |   |   |   |   |                                                                                                                                                                                                                                                                                                                                                                                                                                                                                                                                                                                                                                                                                                                                                                                                                                                         | DIFFUSER PLAN +<br>SPRINKLERS                                                                   |
|   |   |   |   |   |                                                                                                                                                                                                                                                                                                                                                                                                                                                                                                                                                                                                                                                                                                                                                                                                                                                         | SHEET NUMBER:                                                                                   |
|   |   |   |   |   |                                                                                                                                                                                                                                                                                                                                                                                                                                                                                                                                                                                                                                                                                                                                                                                                                                                         | SCALE:                                                                                          |
|   |   |   |   |   |                                                                                                                                                                                                                                                                                                                                                                                                                                                                                                                                                                                                                                                                                                                                                                                                                                                         | SHEET 12 OF 18                                                                                  |
|   | 1 | 2 | 3 | 4 | 5                                                                                                                                                                                                                                                                                                                                                                                                                                                                                                                                                                                                                                                                                                                                                                                                                                                       | STILLT 12 OF 10                                                                                 |