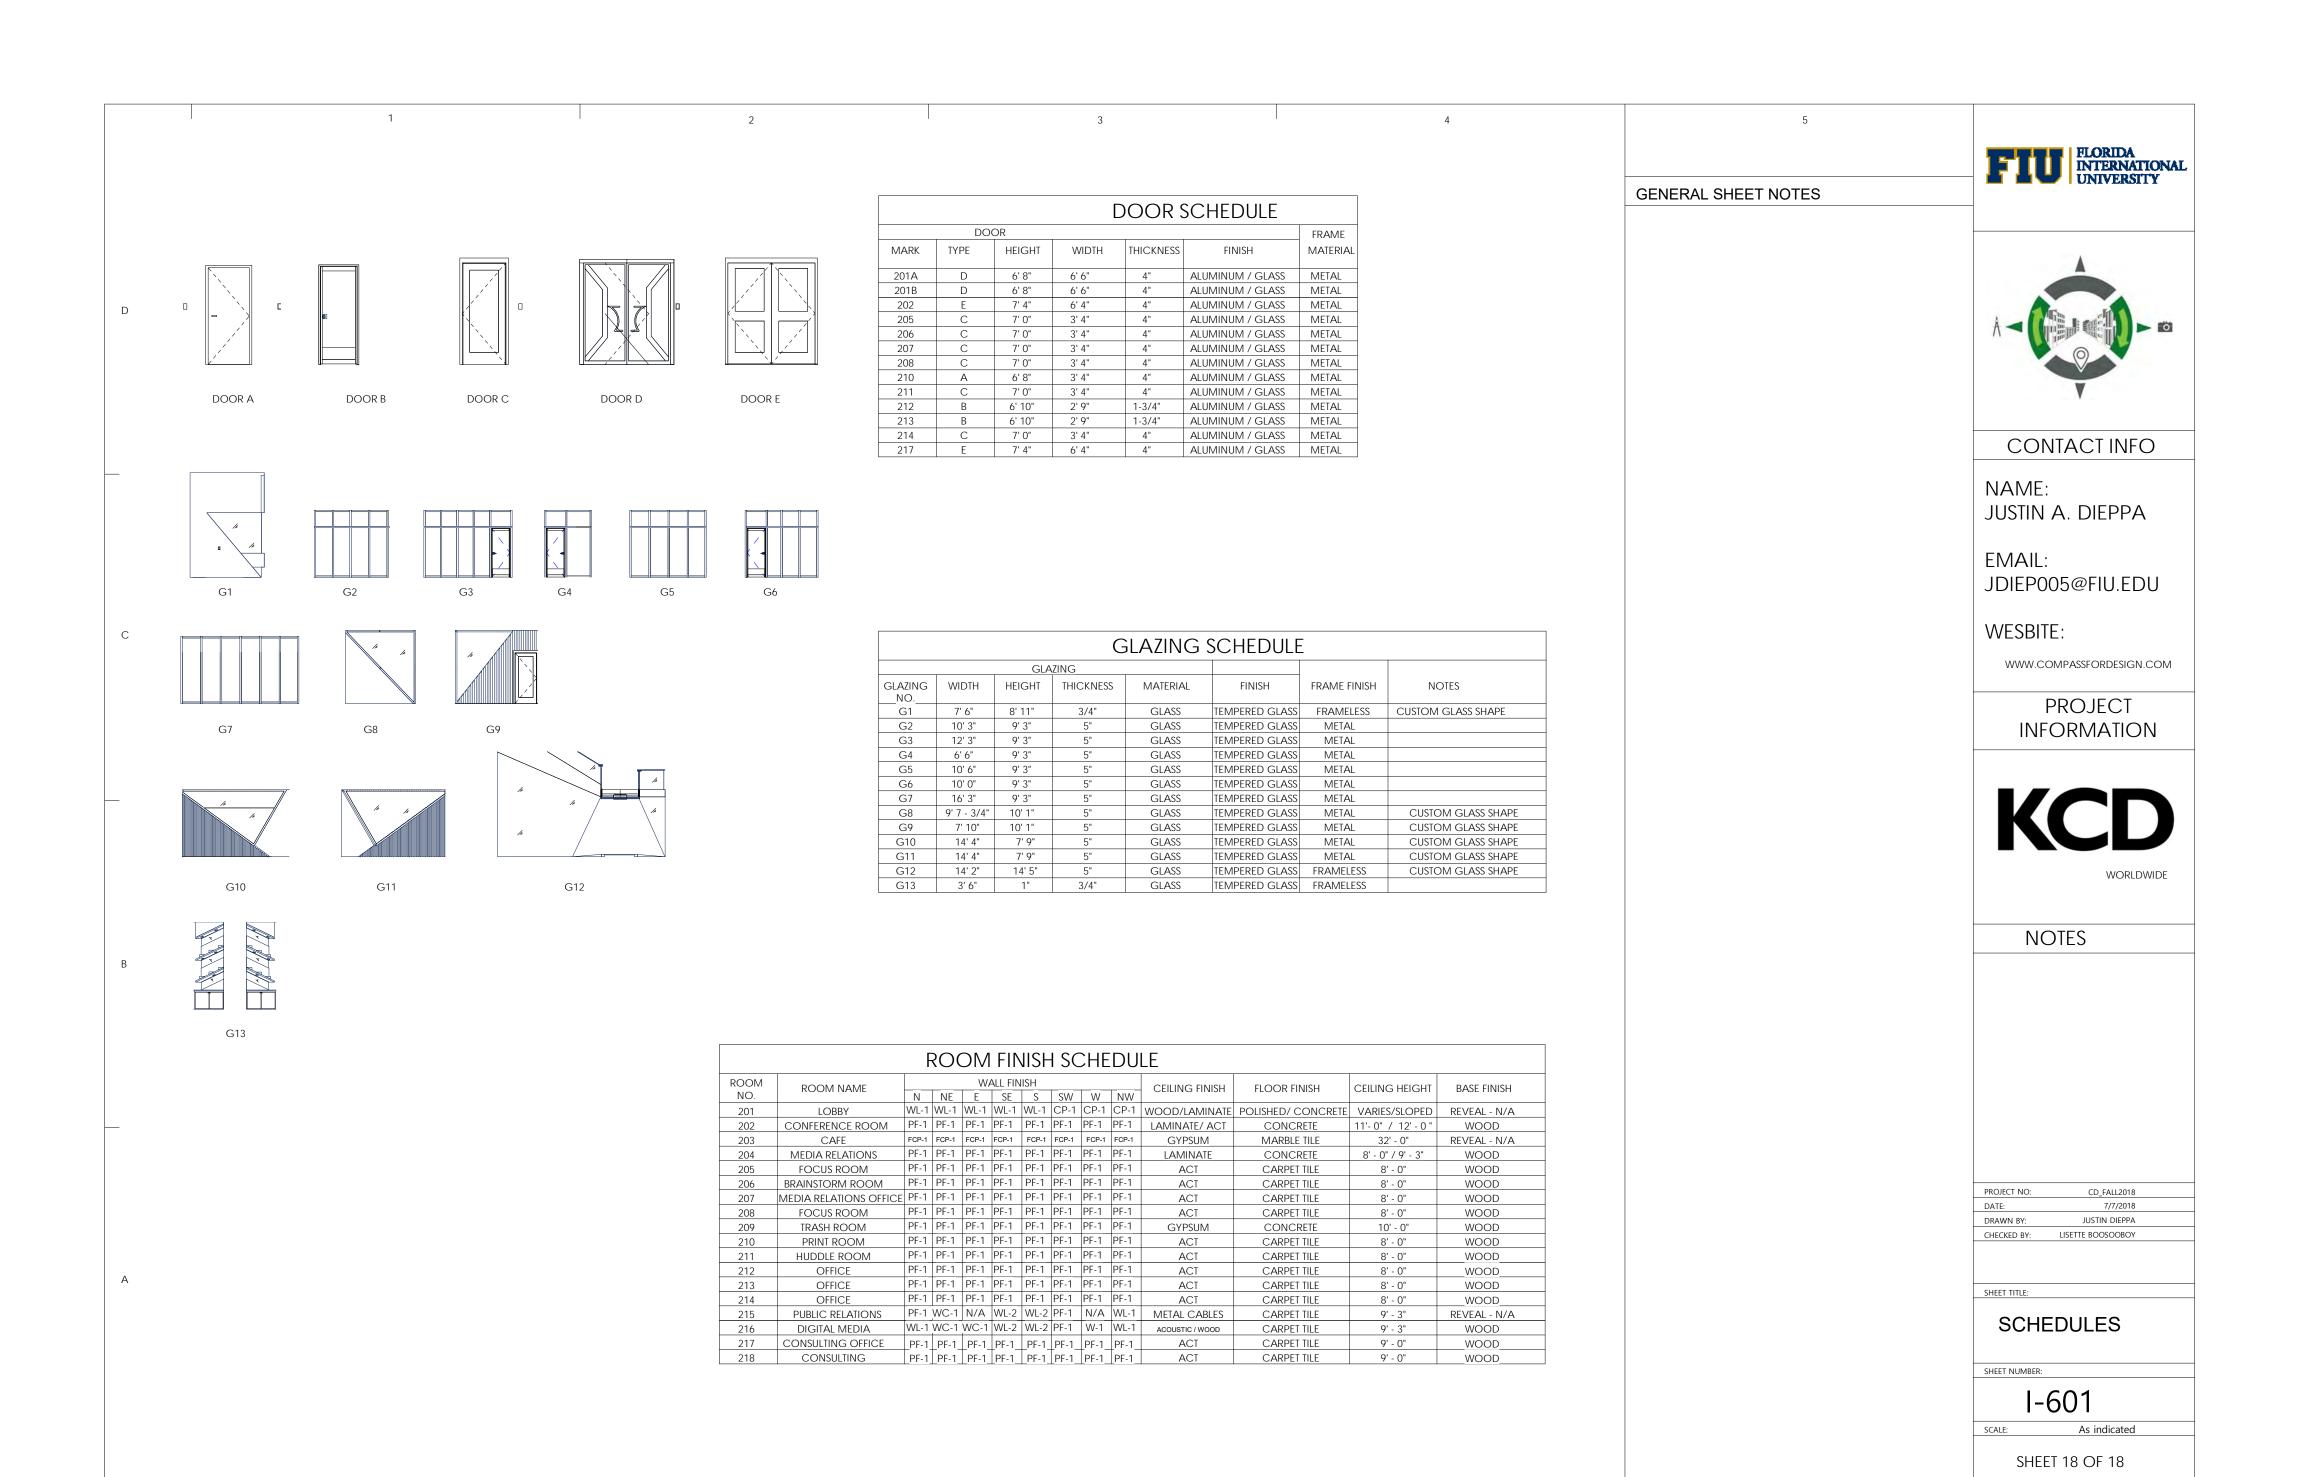

| STILLT 12 OF 10                                                                                 |