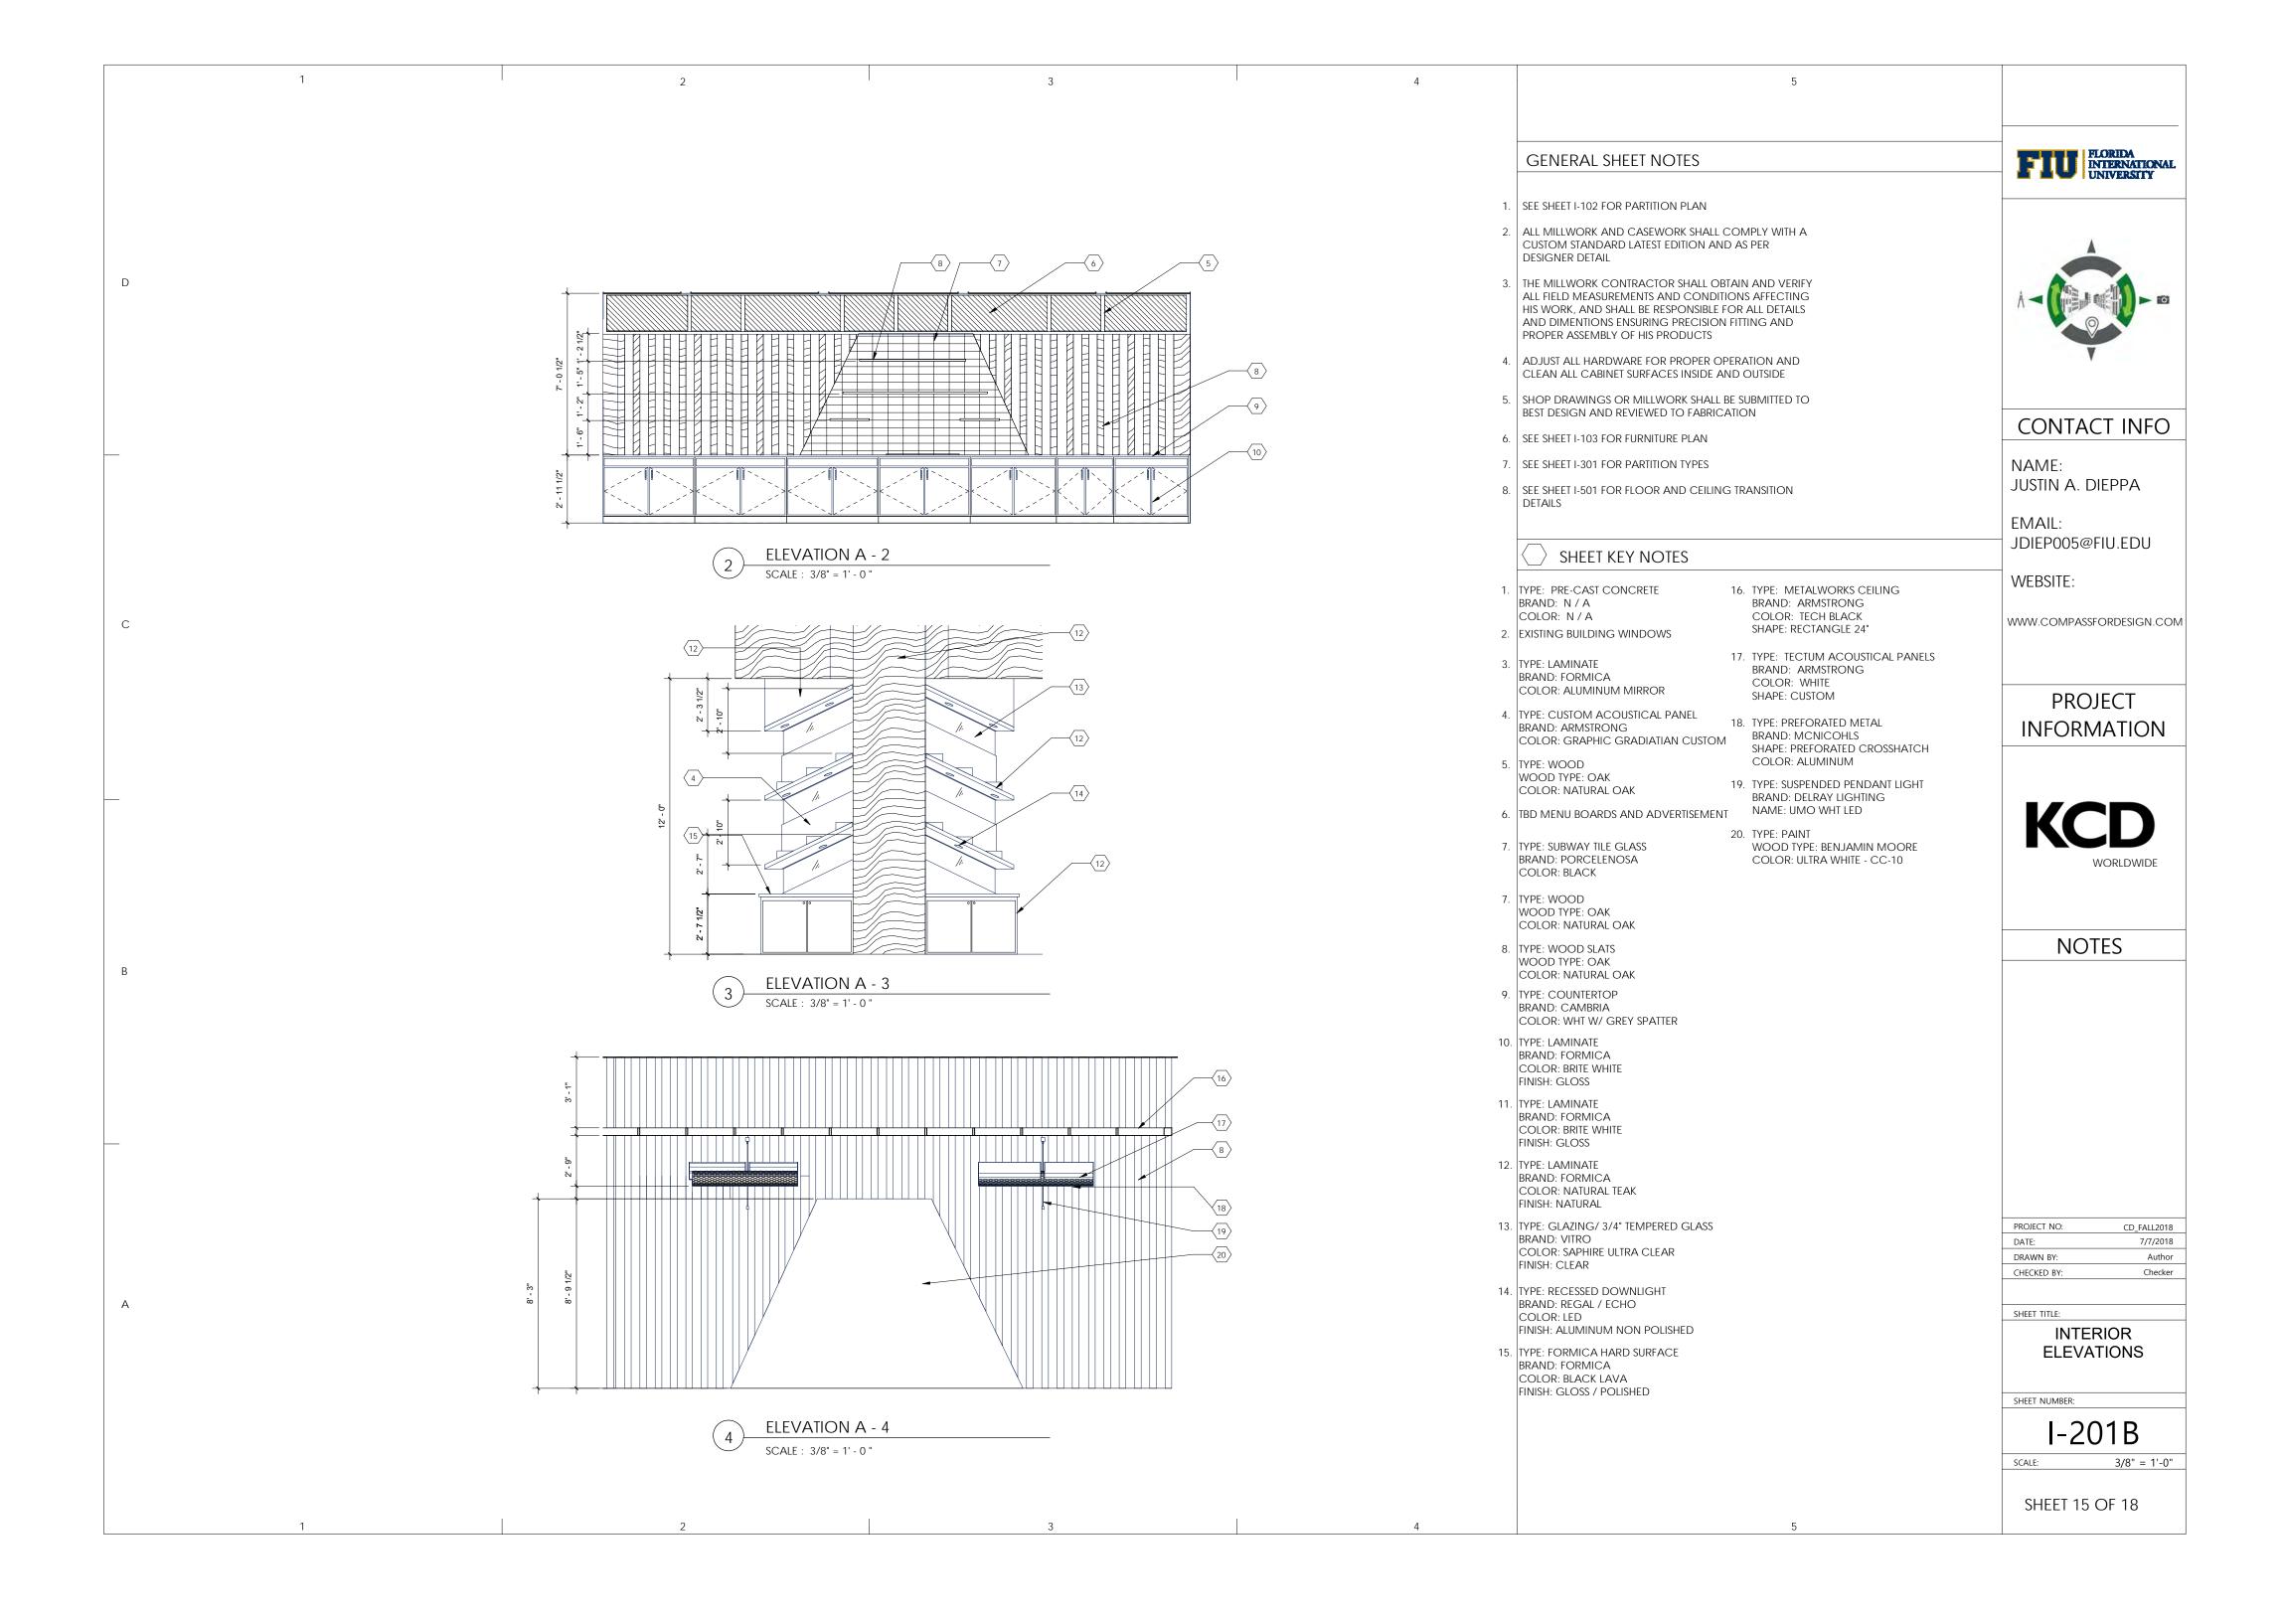

| STILLT 12 OF 10                                                                                 |