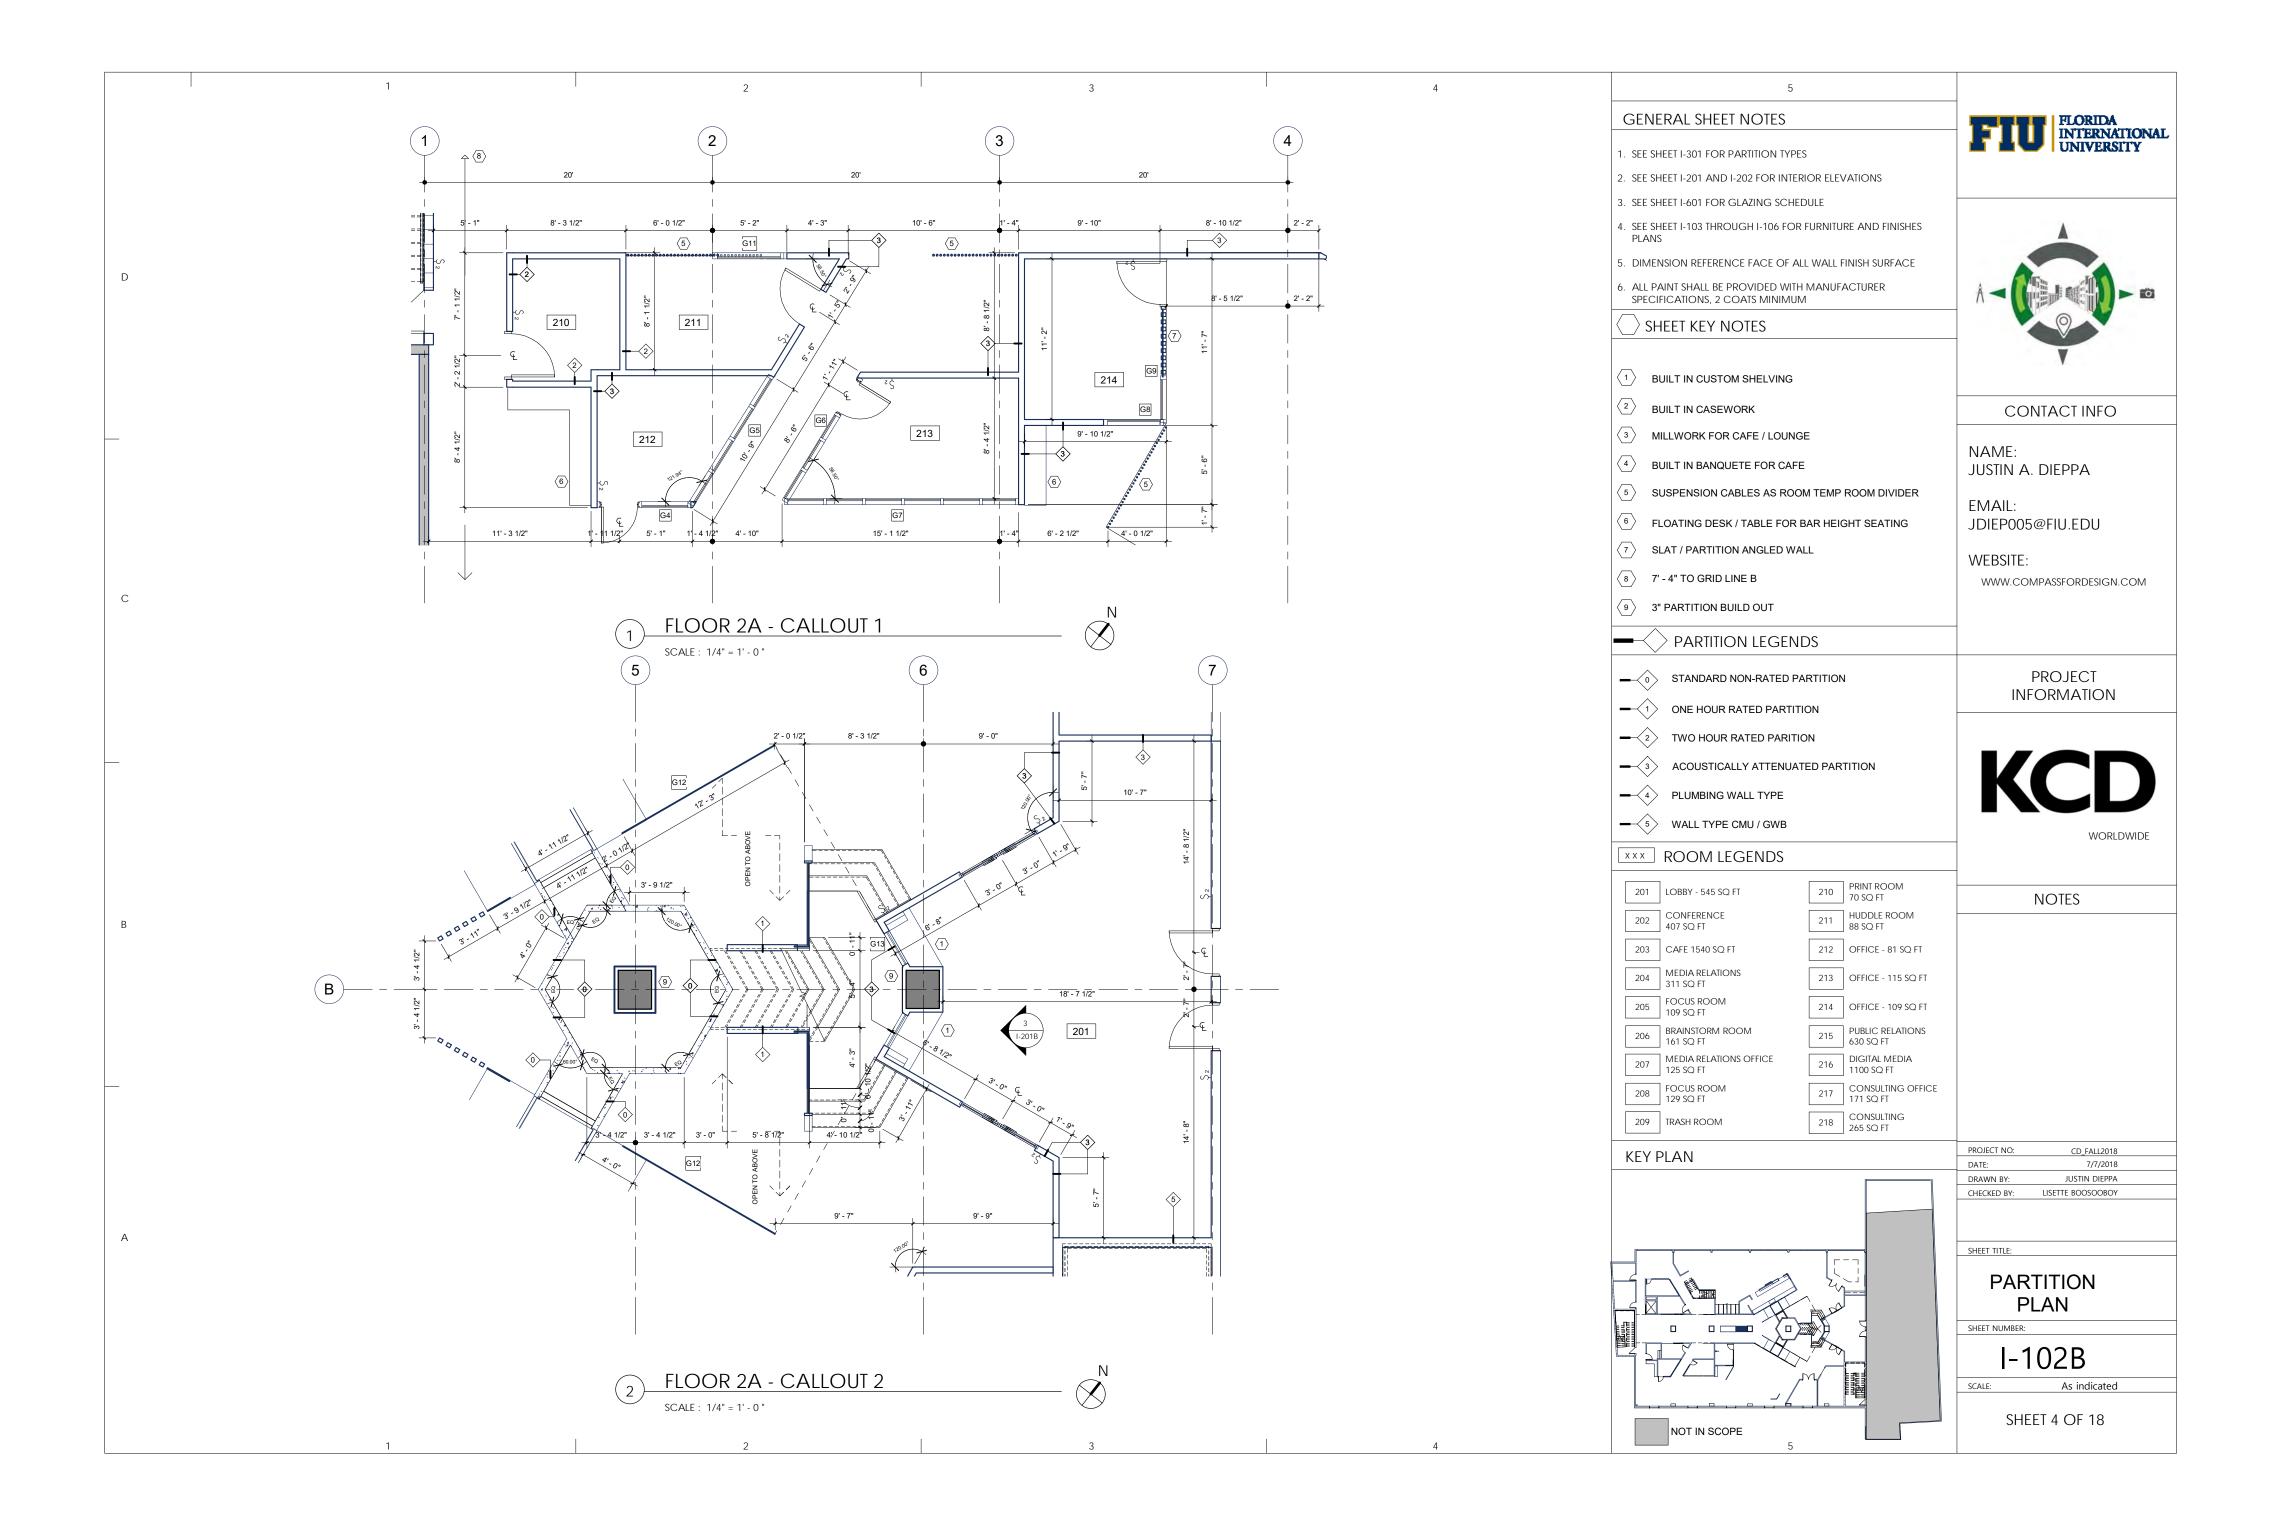

SHEET TITLE:

SHEET NUMBER:

G-001

SHEET 1 OF 18

WORKPLACE

JUSTIN DIEPPA | IND 5427 | CONSTRUCTION DOCUMENTS | LISETTE BOOSOOBOY | SUMMER 2018

BLUE LAGOON DRIVE MIAMI, FL 33126

| GENERAL NOTES                                                                                                                                                                                                                                                                                                                                                                                                            | INDEX OF DRAWINGS                                                                                                | - WORNA                                                         |
|--------------------------------------------------------------------------------------------------------------------------------------------------------------------------------------------------------------------------------------------------------------------------------------------------------------------------------------------------------------------------------------------------------------------------|------------------------------------------------------------------------------------------------------------------|-----------------------------------------------------------------|
| BEFORE PROCEEDING WITH EACH COMPONENT OF THE WORK, EXAMINE SUBSTRATE, AREAS AND CONDITIONS WITH INSTALLER OR APPLICATOR PRESENT WHERE INDICATED FOR COMPLIANCE WITH REQUIREMENTS FOR INTSLALLATION TOLERANCE AND OTHER CONDITIONS AFFECTING PERFORMANCE. RECORD OBSERVATIONS.                                                                                                                                            | G-001 TITLE PAGE G-002 GENERAL NOTES, ABBREVIATIONS, SYMBOLS I-102A PARTITION PLAN I-102B CALLOUT PARTITION PLAN | FIU HORIDA INTERNATION UNIVERSITY                               |
| 2. VERIFY COMPATIBILITY WITH AND SUITABILITY, INCLUDING COMPATIBILITY WITH EXISTING FINISHES OR PRIMER.                                                                                                                                                                                                                                                                                                                  | I-103C CALLOUT PARTITION PLAN I-103A FURNITURE PLAN I-103B CONTINUED FURNITURE PLAN                              |                                                                 |
| 3. EXAMINE ROUGH-IN FOR MECHANICAL AND ELECTRICAL SYSTEMS TO VERIFY ACTUAL LOCATIONS OF CONNECTIONS BEFORE EQUIPMENT OR FIXTURE INSTALLATION.                                                                                                                                                                                                                                                                            | I-104 FINISH PLAN I-105 LIGHTING / RCP / SWITCH PLAN                                                             |                                                                 |
| 4. EXAMINE WALLS, FLOORS, AND ROOFS FOR SUITABLE CONDITIONS WHERE PRODUCTS AND SYSTEMS ARE TO BE INSTALLED.                                                                                                                                                                                                                                                                                                              | I-106 LIGHTING SPECIFICATIONS I-107 ELECTRICAL / TELECOM PLAN I-201 INTERIOR ELEVATIONS                          |                                                                 |
| 5. PROCEED WITH INSTALLATION ONLY AFTER UNSATISFACTORY CONDITIONS HAVE BEEN CORRECTED. PROCEEDING WITH THE WORK INDICTAES ACCEPTANCE OR SURFACE AND CONDITIONS.                                                                                                                                                                                                                                                          | I-301 PARTITION TYPES I-302 INTERIOR SECTIONS I-501 FLOOR AND CEILING TRANSITION DETAILS I-601 SCHEDULES         |                                                                 |
| 6. TAKE FIELD MEASUREMENTS AS REQUIRED TO FIT THE WORK PROPERLY. RECHECK MEASUREMENTS BEFORE INSTALLING EACH PRODUCT.                                                                                                                                                                                                                                                                                                    |                                                                                                                  |                                                                 |
| 7. BEFORE PROCEEDING TO LAY OUT THE WORK, VERIFY INFORMATION SHOWN ON DRAWINGS, IN RELATION TO THE PROPERTY SURVEY AND EXISTING BENCHMARKS. IF DISCREPANCIES ARE DISCOVERED, NOTIFY THE INTERIOR DESIGNER AND CONSTRUCTION MANAGER PROMPTLY.                                                                                                                                                                             |                                                                                                                  | CONTACT INFO                                                    |
| 8. LOCATE THE WORK COMPONENTS OF THE WORK ACCURATELY, IN CORRECT ALIGNMENT AND ELEVATION AS INDICATED.                                                                                                                                                                                                                                                                                                                   |                                                                                                                  | JUSTIN A. DIEPPA                                                |
| 9. COMPLY WITH MANUFACTURER'S RECOMMENDATIONS FOR INSTALLING PRODUCTS IN APPLICATION INDICATED.                                                                                                                                                                                                                                                                                                                          |                                                                                                                  | EMAIL:<br>JDIEP005@FIU.EDU                                      |
| 10. INSTALL PRODUCTS AT THE TIME AND UNDER CONSTRUCTIONS THAT WILL ENSURE THE BEST POSSIBLE RESULTS FOR PRODUCT PERFORMANCE UNTIL SUBSTANTIAL COMPLETION.                                                                                                                                                                                                                                                                | A DDDEN/I A TIONIC                                                                                               | WEBSITE: WWW.COMPASSFORDESIGN.C                                 |
| 11. CONDUCT CONSTRUCTION OPERATIONS SO NO PART OF THE WORK IS SUBJECTED TO DAMAGING OPERATIONS OR LOADING EXCESS OF THAT EXPECTED DURING NORMAL CONDITIOND OF OCCUPANCY.                                                                                                                                                                                                                                                 | ABBREVIATIONS  AFF ABOVE FINISH FLOOR CL CENTERLINE                                                              |                                                                 |
| 12. WHERE WALLS OR PARTITIONS THAT ARE REMOVED EXTEND ON FINSIHED AREA INTO ANOTHER, PATCH AND REPAIR FLOOR AND WALL SURFACES IN THE NEW SPACE, PROVIDE AN EVEN SURFACE FINISH, COLOR, TEXTURE, AND APPEARANCE.                                                                                                                                                                                                          | DWG DRAWING  NTS NOT TO SCALE  BD BOARD  GYP GYPSUM BOARD                                                        |                                                                 |
| 13. MAINTAIN PROJECT SITE FREE OF WASTE MATERIALS AND DEBRIS.                                                                                                                                                                                                                                                                                                                                                            | P PAINT R RUBBER TILE WD WIDTH                                                                                   | PROJECT                                                         |
| 14. START EQUIPMENT AND OPERATING COMPOENTS TO CONFIRM PROPER OPERATION, REMOVE MALFUNCTIONING UNITS, REPLACE WITH NEW UNITS, AND RETEST.                                                                                                                                                                                                                                                                                | HGT HEIGHT THK THICK IN INCHES N NORTH                                                                           | INFORMATION                                                     |
| 15. REQUIREMENTS FOR MATERIALS AND PRODUCTS IDENTIFIED ON THE DRAWINGS ARE DESCRIBED IN DETAILS IN THE SPECIFICATIONS, THE FOLLOWING ARE USED ON THE DRAWINGS TO IDENTIFY MATERIALS AND PRODUCTS.                                                                                                                                                                                                                        | S SOUTH E EAST W WEST                                                                                            |                                                                 |
| <ul> <li>TERMINOLOGY: MATERIALS AND PRODUCTS IDENTIFIED BY THE TYPICAL GENERIC TERMS IN THE INDIVIDUAL SPECIFICATION SECTIONS.</li> <li>ABBREVIATIONS: MATERIALS AND PRODUCTS ARE IDENTIFIED BY ABBREVIATIONS PUBLISHED AS PART OF THE U.S. NATIONAL CAD STANDARD AND SCHEDULED ON DRAWINGS.</li> <li>KEYNOTING: MATERIALS AND PRODUCTS IDENTIFIED BY REFERENCING SPECIFICATION NUMBERS FOUND IN THIS PROJECT</li> </ul> |                                                                                                                  |                                                                 |
| MENU.                                                                                                                                                                                                                                                                                                                                                                                                                    | SYMBOLS                                                                                                          | WORLDWIDE                                                       |
| 16. INSTALLATION OF GYPSUM BOARD NOTES:                                                                                                                                                                                                                                                                                                                                                                                  | 000 ROOM SYMBOL 000 DOOR SYMBOL                                                                                  |                                                                 |
| <ul> <li>INSTALL GYPSUM BOARD ON THE CONCRETE DECK FOR BETTER INSTALLATION. CUT AND FIT GYPSUM BOARD BY SCORING OR BY SAWING, WORKING FROM FACE SIDE, SMOOTH CUT ENDS OF GYPSUM BOARD ACHIEVE NEAT JOINING, WHERE GYPSUM MEETS PROJECTING FACES, SCRIBE AND CUT, REMOVE CRACKED, BROKEN, OR OTHERWISE DAMAGED BOARD</li> </ul>                                                                                           | SYMBOL GLAZING SYMBOL                                                                                            | NOTES                                                           |
| AND REPLACE WITH NEW MATERIAL.      WALLS AND COLUMNS: APPLY GYPSUM BOARD WITH LONG DIMENSION PARALLEL TO METAL STUD FRAMING MEMBERS OR                                                                                                                                                                                                                                                                                  | WALL TYPE SYMBOL  CEILING SYMBOL                                                                                 |                                                                 |
| FURRING CHANNELS, EXCEPT FOR COLUMN EDGES LAY OUT GYPSUM BOARD ENDS AND EDGES TO OCCUE OVER STUDS<br>OR CHANNELS HORIZONTALLY AND VERTICALLY. USE GYPSUM BOARD OF MAXIMUM PRACTICAL LENGHT TO MAXIMIZE                                                                                                                                                                                                                   | ©000 FURNITURE SYMBOL                                                                                            |                                                                 |
| JOINTS. JOINTS NEED TO BE NEATLY FITTED AND STAGGERED ON OPPOSITE SIDES OF STUDS. CUT GYPSUM BOARD TO FIT TIGHT TO PENETRATIONS AND ABUTTING ITEMS.                                                                                                                                                                                                                                                                      | xxo FINISH FLOOR SYMBOL                                                                                          |                                                                 |
| <ul> <li>CEILINGS: APPLY GYPSUM BOARD TO THE CEILING WITH THE LONG DIMENSION AT RIGHT ANGLES TO THE FURRING<br/>MEMBERS. GYPSUM BOARD MAY BE APPLIED WITH LONG DIMENSIONS PARALLEL TO FURRING MATERIALS THAT ARE<br/>SPACED 16" ON CENTER WHICH ATTACHMENT MEMBERS ARE PROVIDED AT END JOINTS.</li> </ul>                                                                                                                | SHEET KEYNOTE  (XXI)  WALL FINISH SYMBOL                                                                         |                                                                 |
| <ul> <li>WHERE FIRE RATED CONSTRUCTION IS INDICATED, IT SHALL BE IN ACCORD WITH APPROVED MANUFACTURER'S FIRE RATE<br/>INSTALLATION DIRECTIONS.</li> </ul>                                                                                                                                                                                                                                                                | BASE FINISH SYMBOL                                                                                               |                                                                 |
|                                                                                                                                                                                                                                                                                                                                                                                                                          | BASE FINISH SYMBOL                                                                                               |                                                                 |
|                                                                                                                                                                                                                                                                                                                                                                                                                          | NORTH SYMBOL                                                                                                     |                                                                 |
|                                                                                                                                                                                                                                                                                                                                                                                                                          | WOOD CONCRETE                                                                                                    |                                                                 |
|                                                                                                                                                                                                                                                                                                                                                                                                                          | INSULATION                                                                                                       |                                                                 |
|                                                                                                                                                                                                                                                                                                                                                                                                                          | GYPSUM WALLBOARD                                                                                                 | PROJECT NO: CD_FALL2:  DATE: 7/7/2                              |
|                                                                                                                                                                                                                                                                                                                                                                                                                          | —\_ BREAK LINE SYMBOL                                                                                            | DATE: 7/7/2  DRAWN BY: JUSTIN DIEI  CHECKED BY: LISETTE BOOSOOE |
|                                                                                                                                                                                                                                                                                                                                                                                                                          | DETAIL SYMBOL                                                                                                    | SHEET TITLE:                                                    |
|                                                                                                                                                                                                                                                                                                                                                                                                                          | ELEVATION NUMBER                                                                                                 | GENERAL NOTES,<br>ABBREVIATIONS, SYMBOLS                        |
|                                                                                                                                                                                                                                                                                                                                                                                                                          | ELEVATION SYMBOL SHEET NUMBER                                                                                    | SHEET NUMBER:                                                   |
|                                                                                                                                                                                                                                                                                                                                                                                                                          | Sizzi Nomezi                                                                                                     | G-002                                                           |