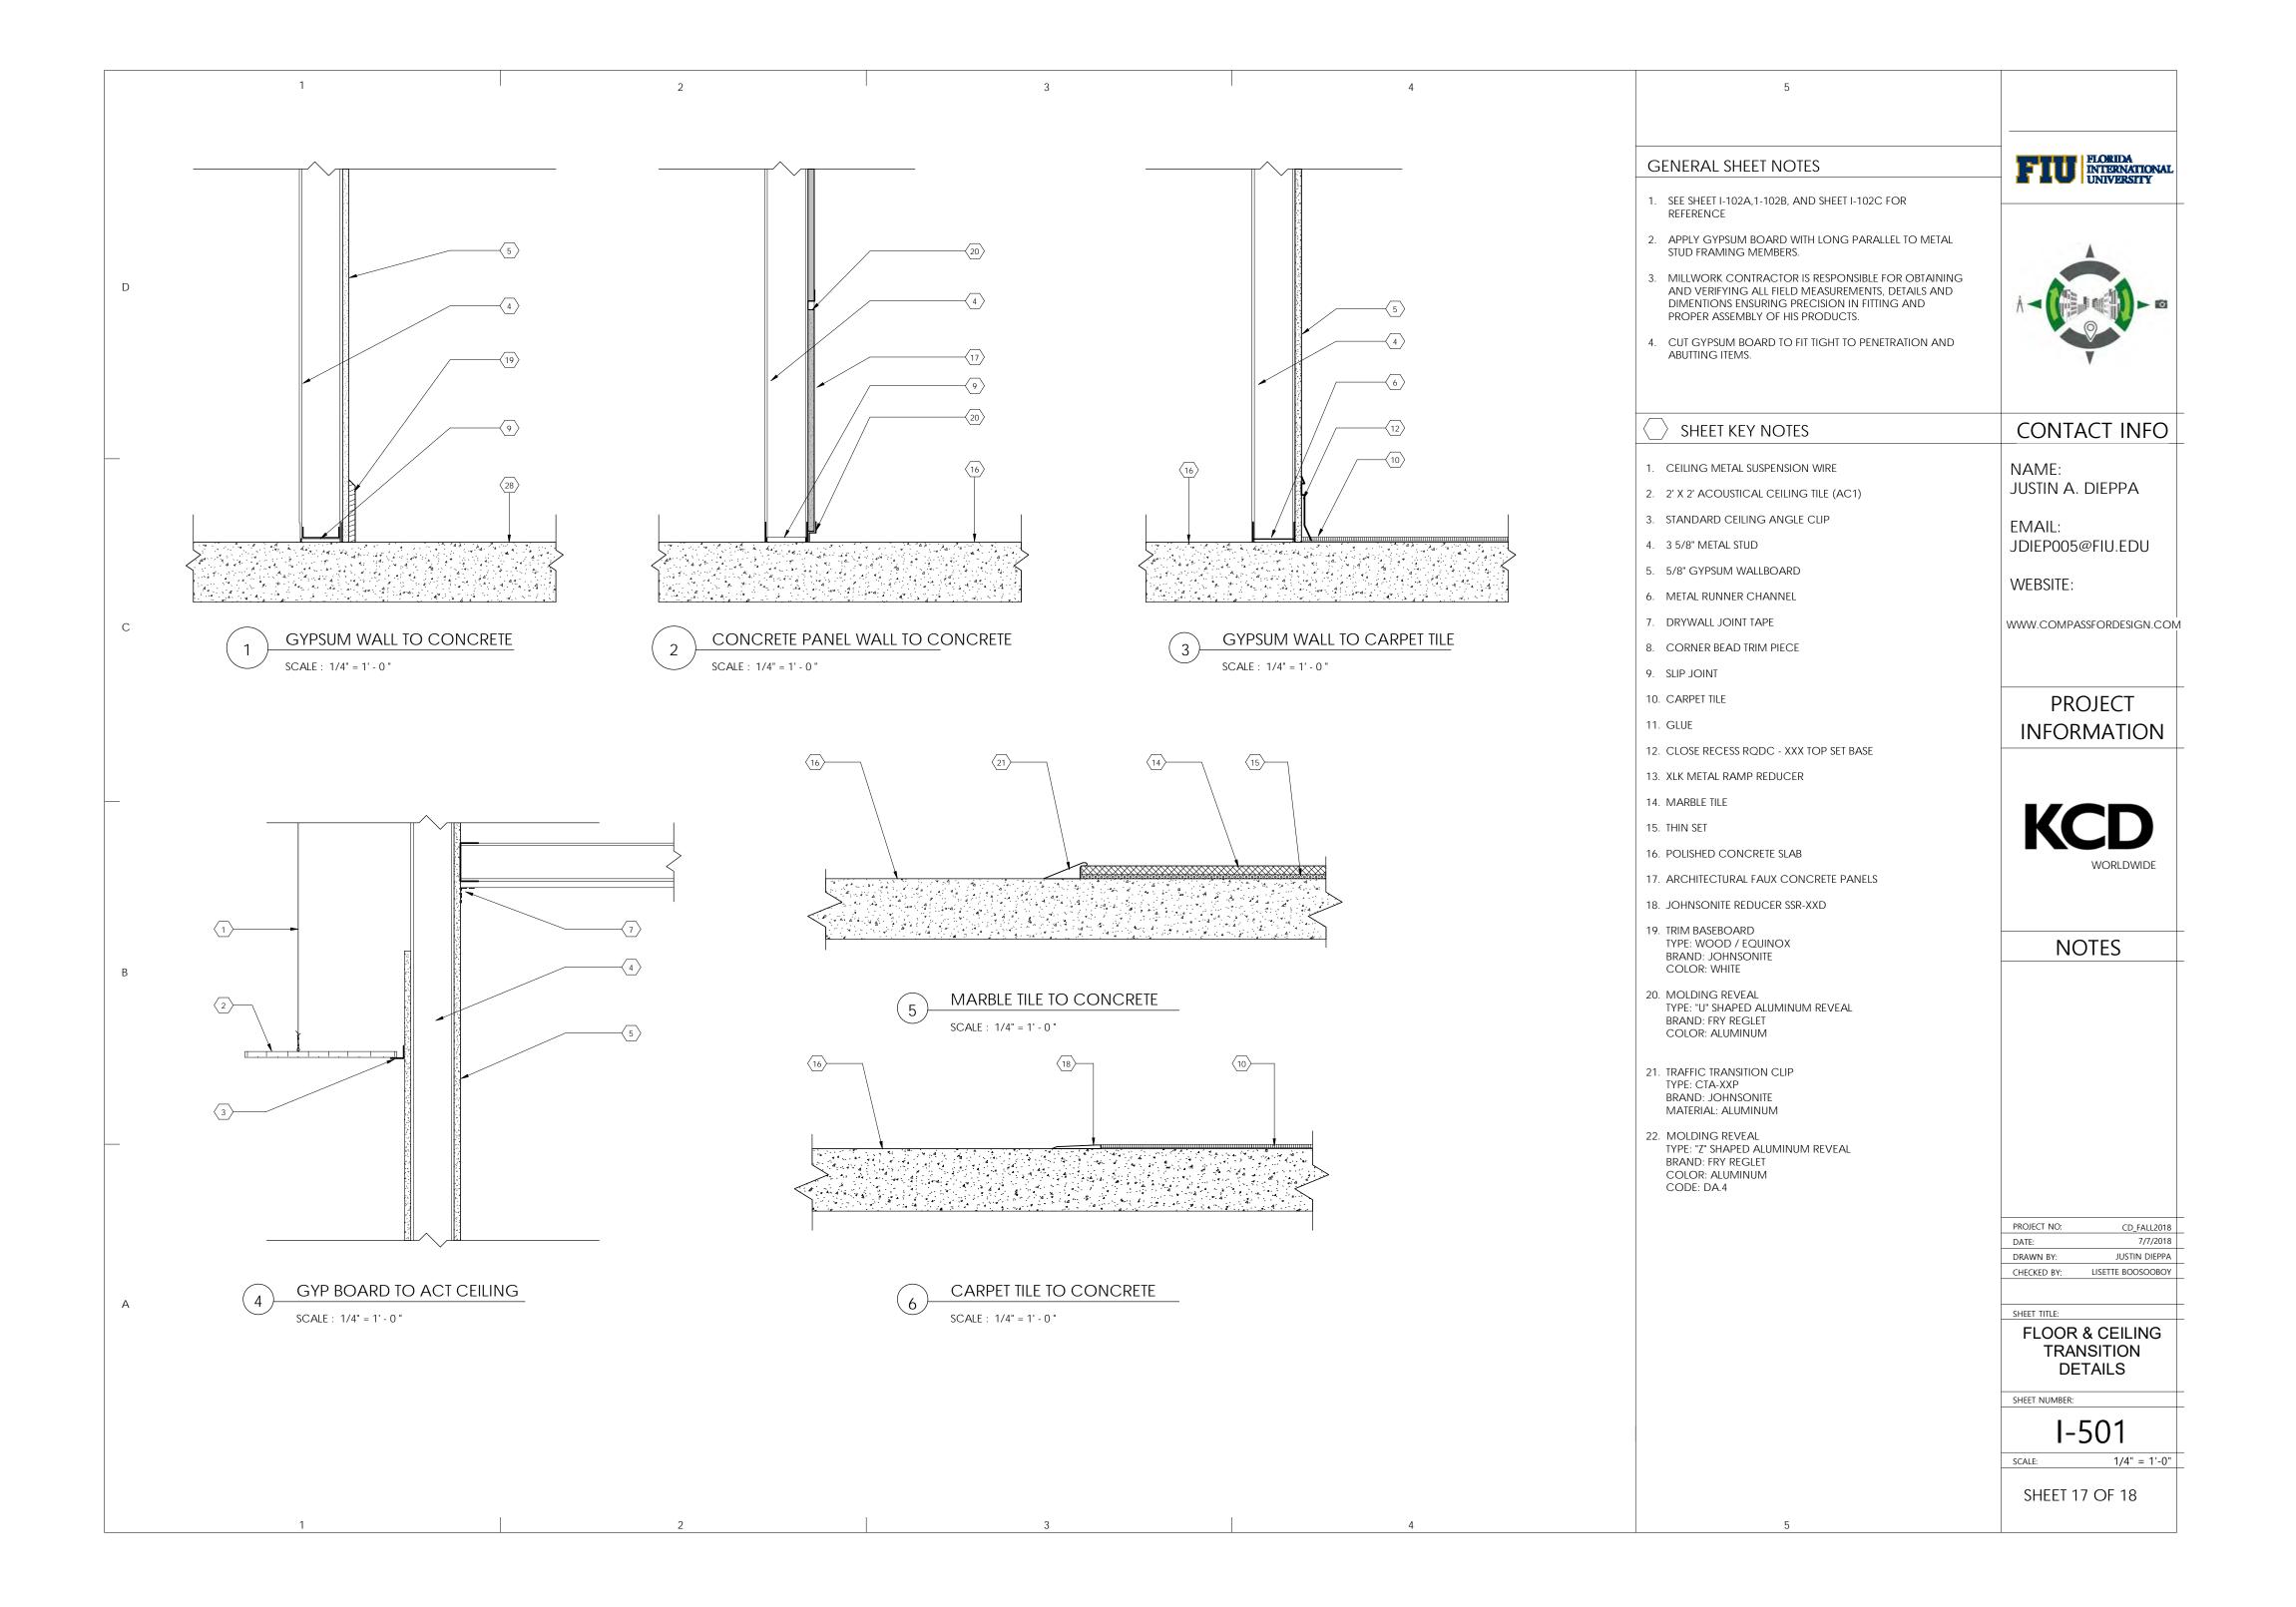

| STILLT 12 OF 10                                                                                 |