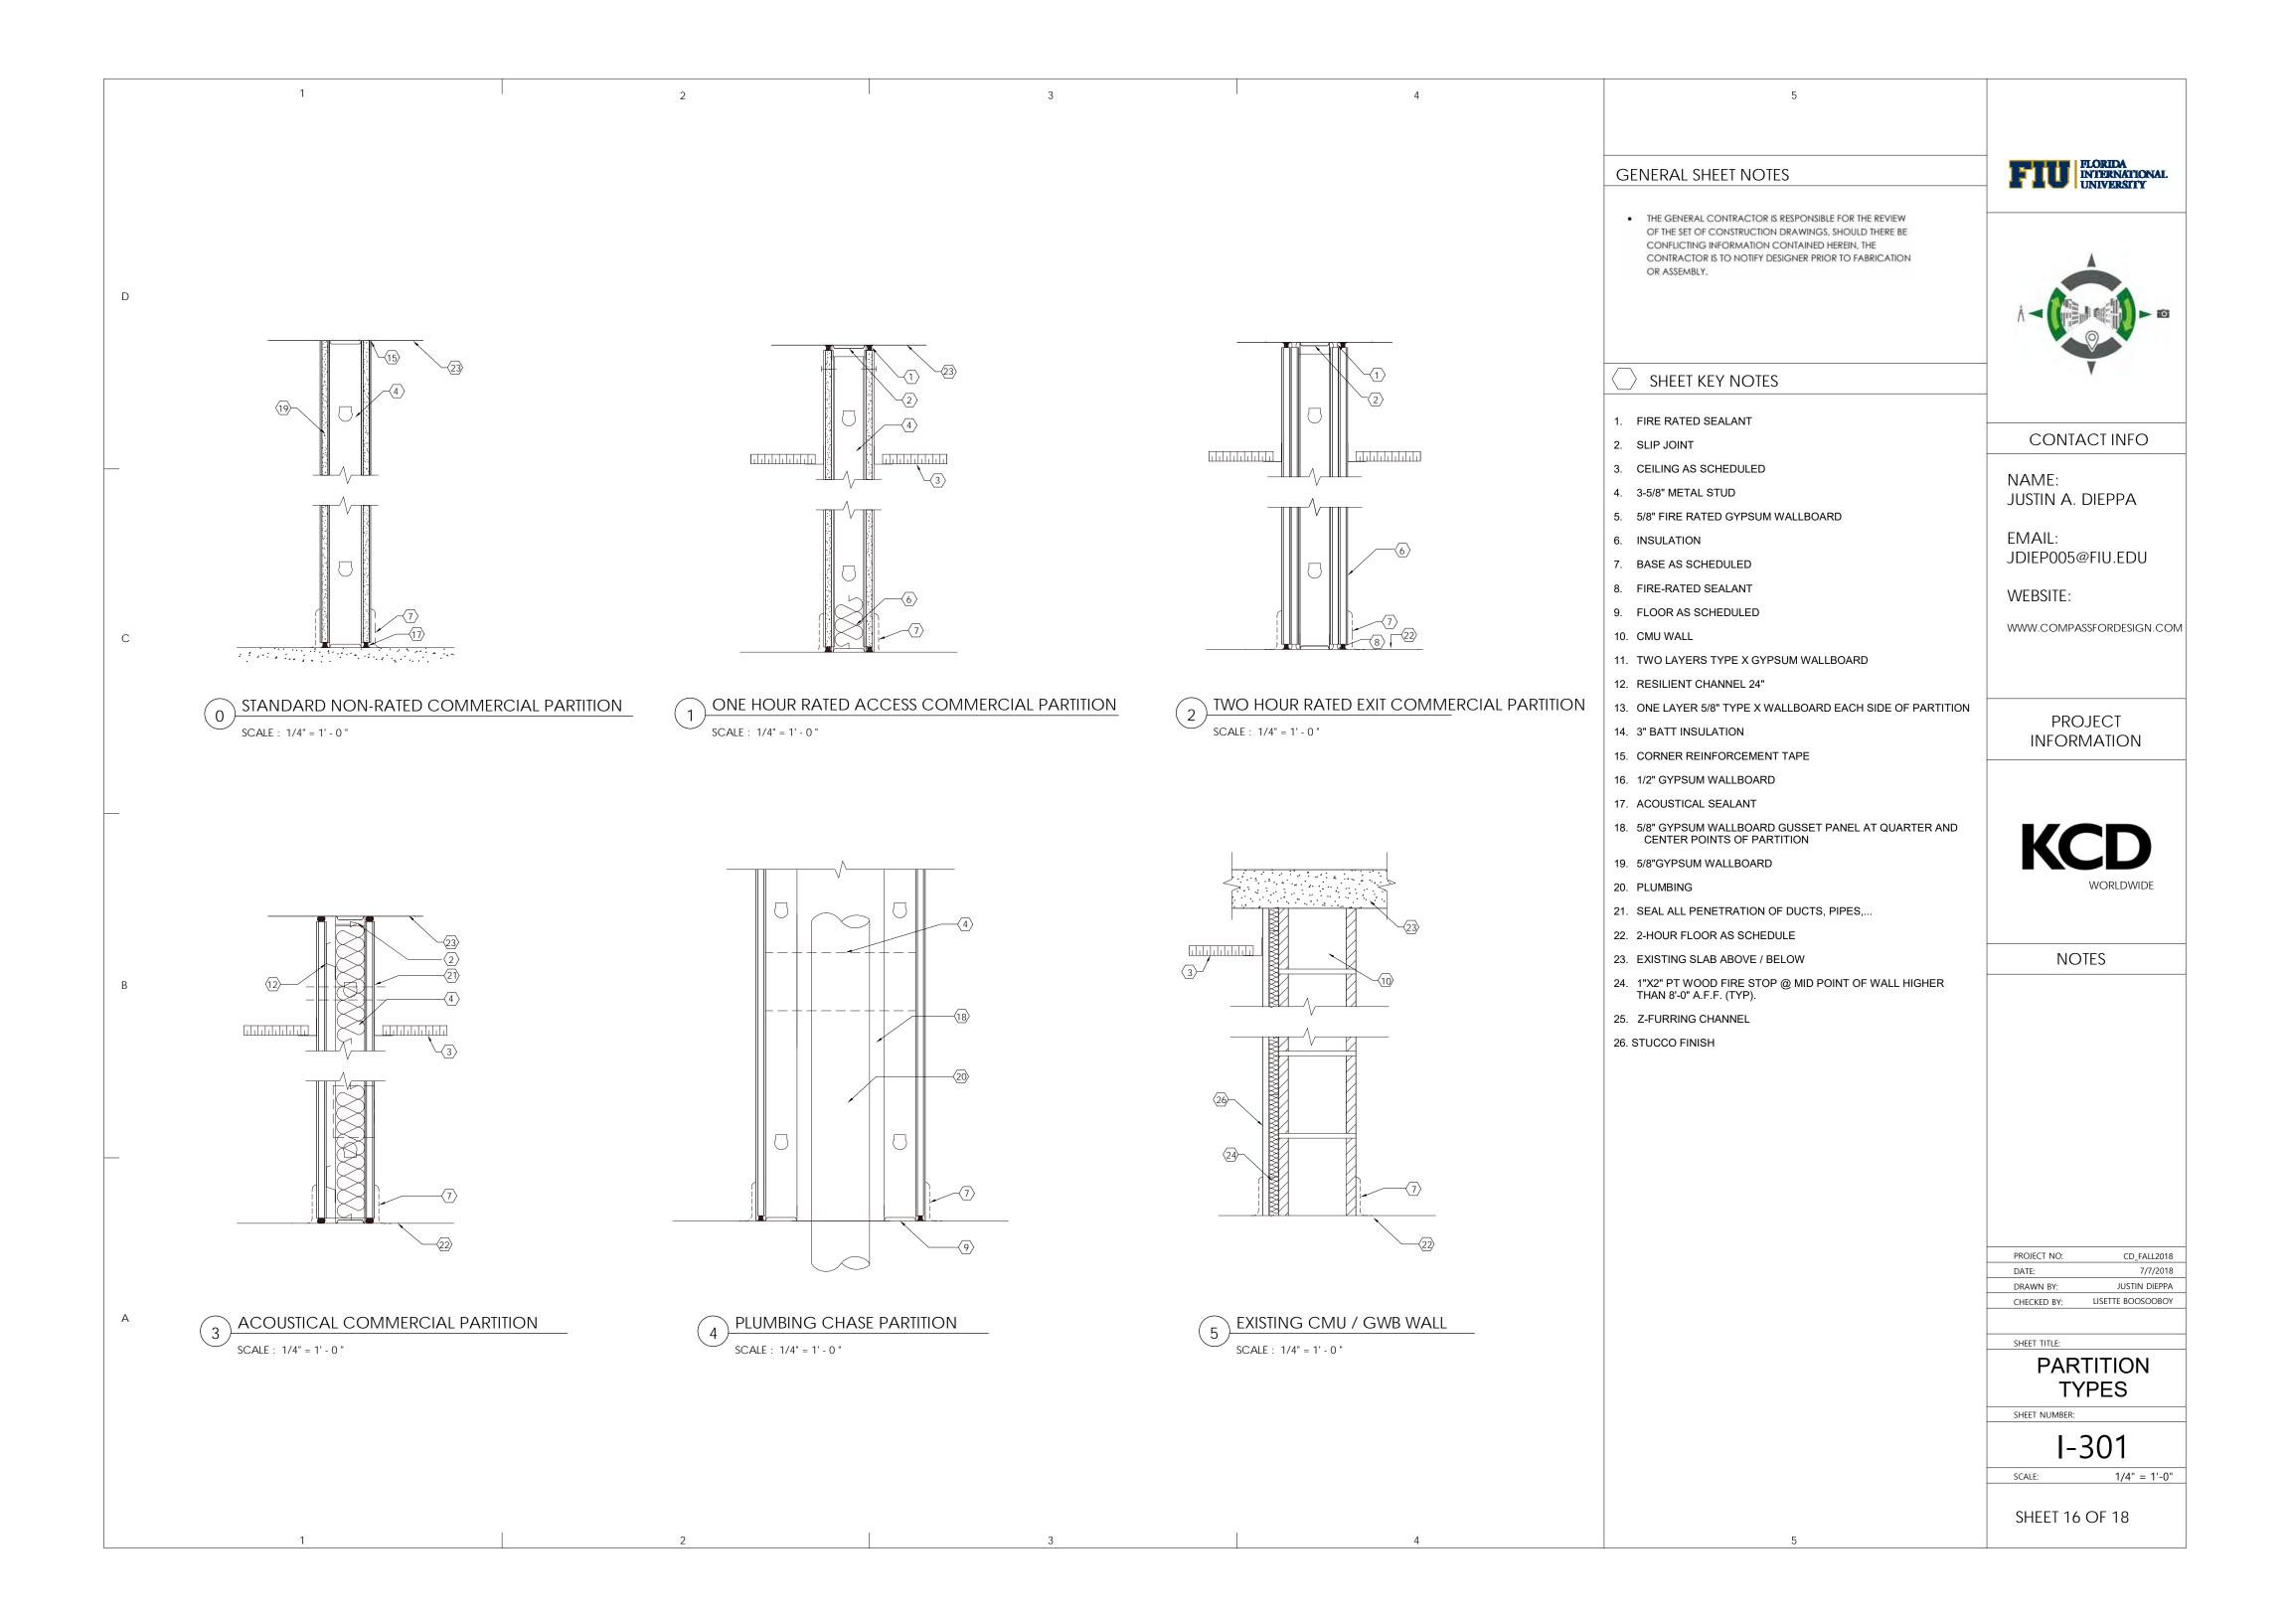

| STILLT 12 OF 10                                                                                 |