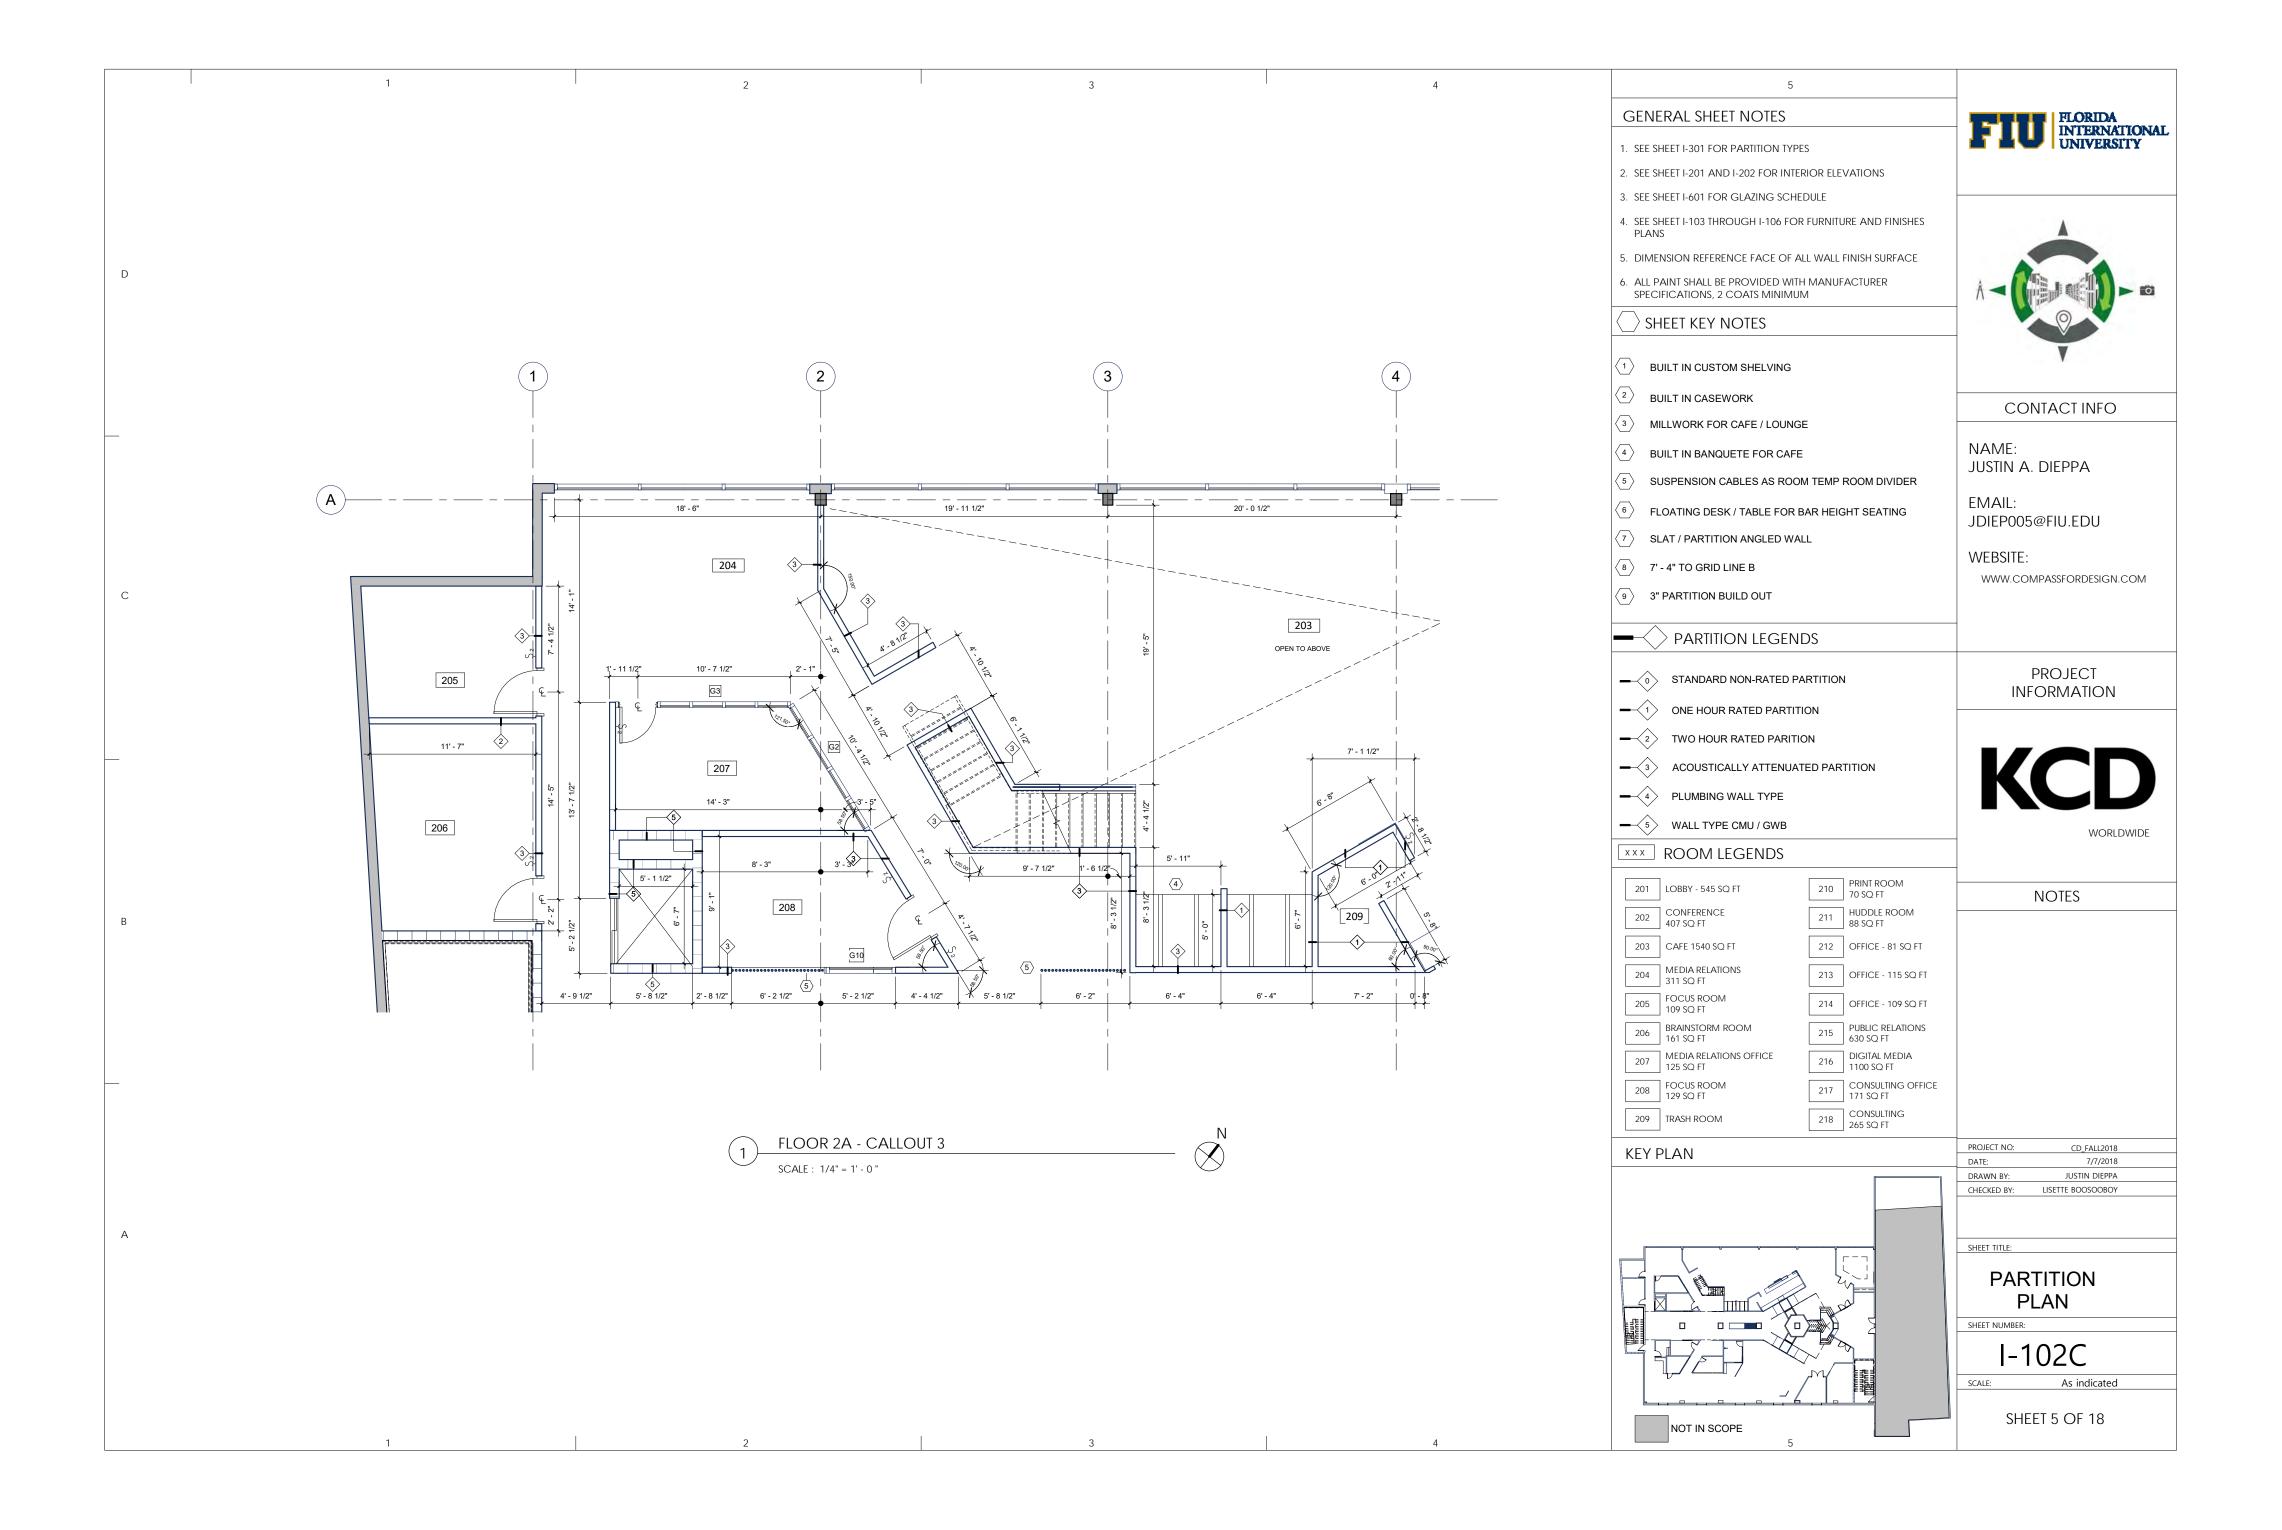

| ELEVATION SYMBOL SHEET NUMBER                                                                                    | SHEET NUMBER:                                                   |
|                                                                                                                                                                                                                                                                                                                                                                                                                          | Sizzi Nomezi                                                                                                     | G-002                                                           |









|   | 1 | 2 | 3 | 4                                                                                                                    | 5                                                                                                                                                        |                                                                                                            |
|---|---|---|---|----------------------------------------------------------------------------------------------------------------------|----------------------------------------------------------------------------------------------------------------------------------------------------------|--------------------------------------------------------------------------------------------------------