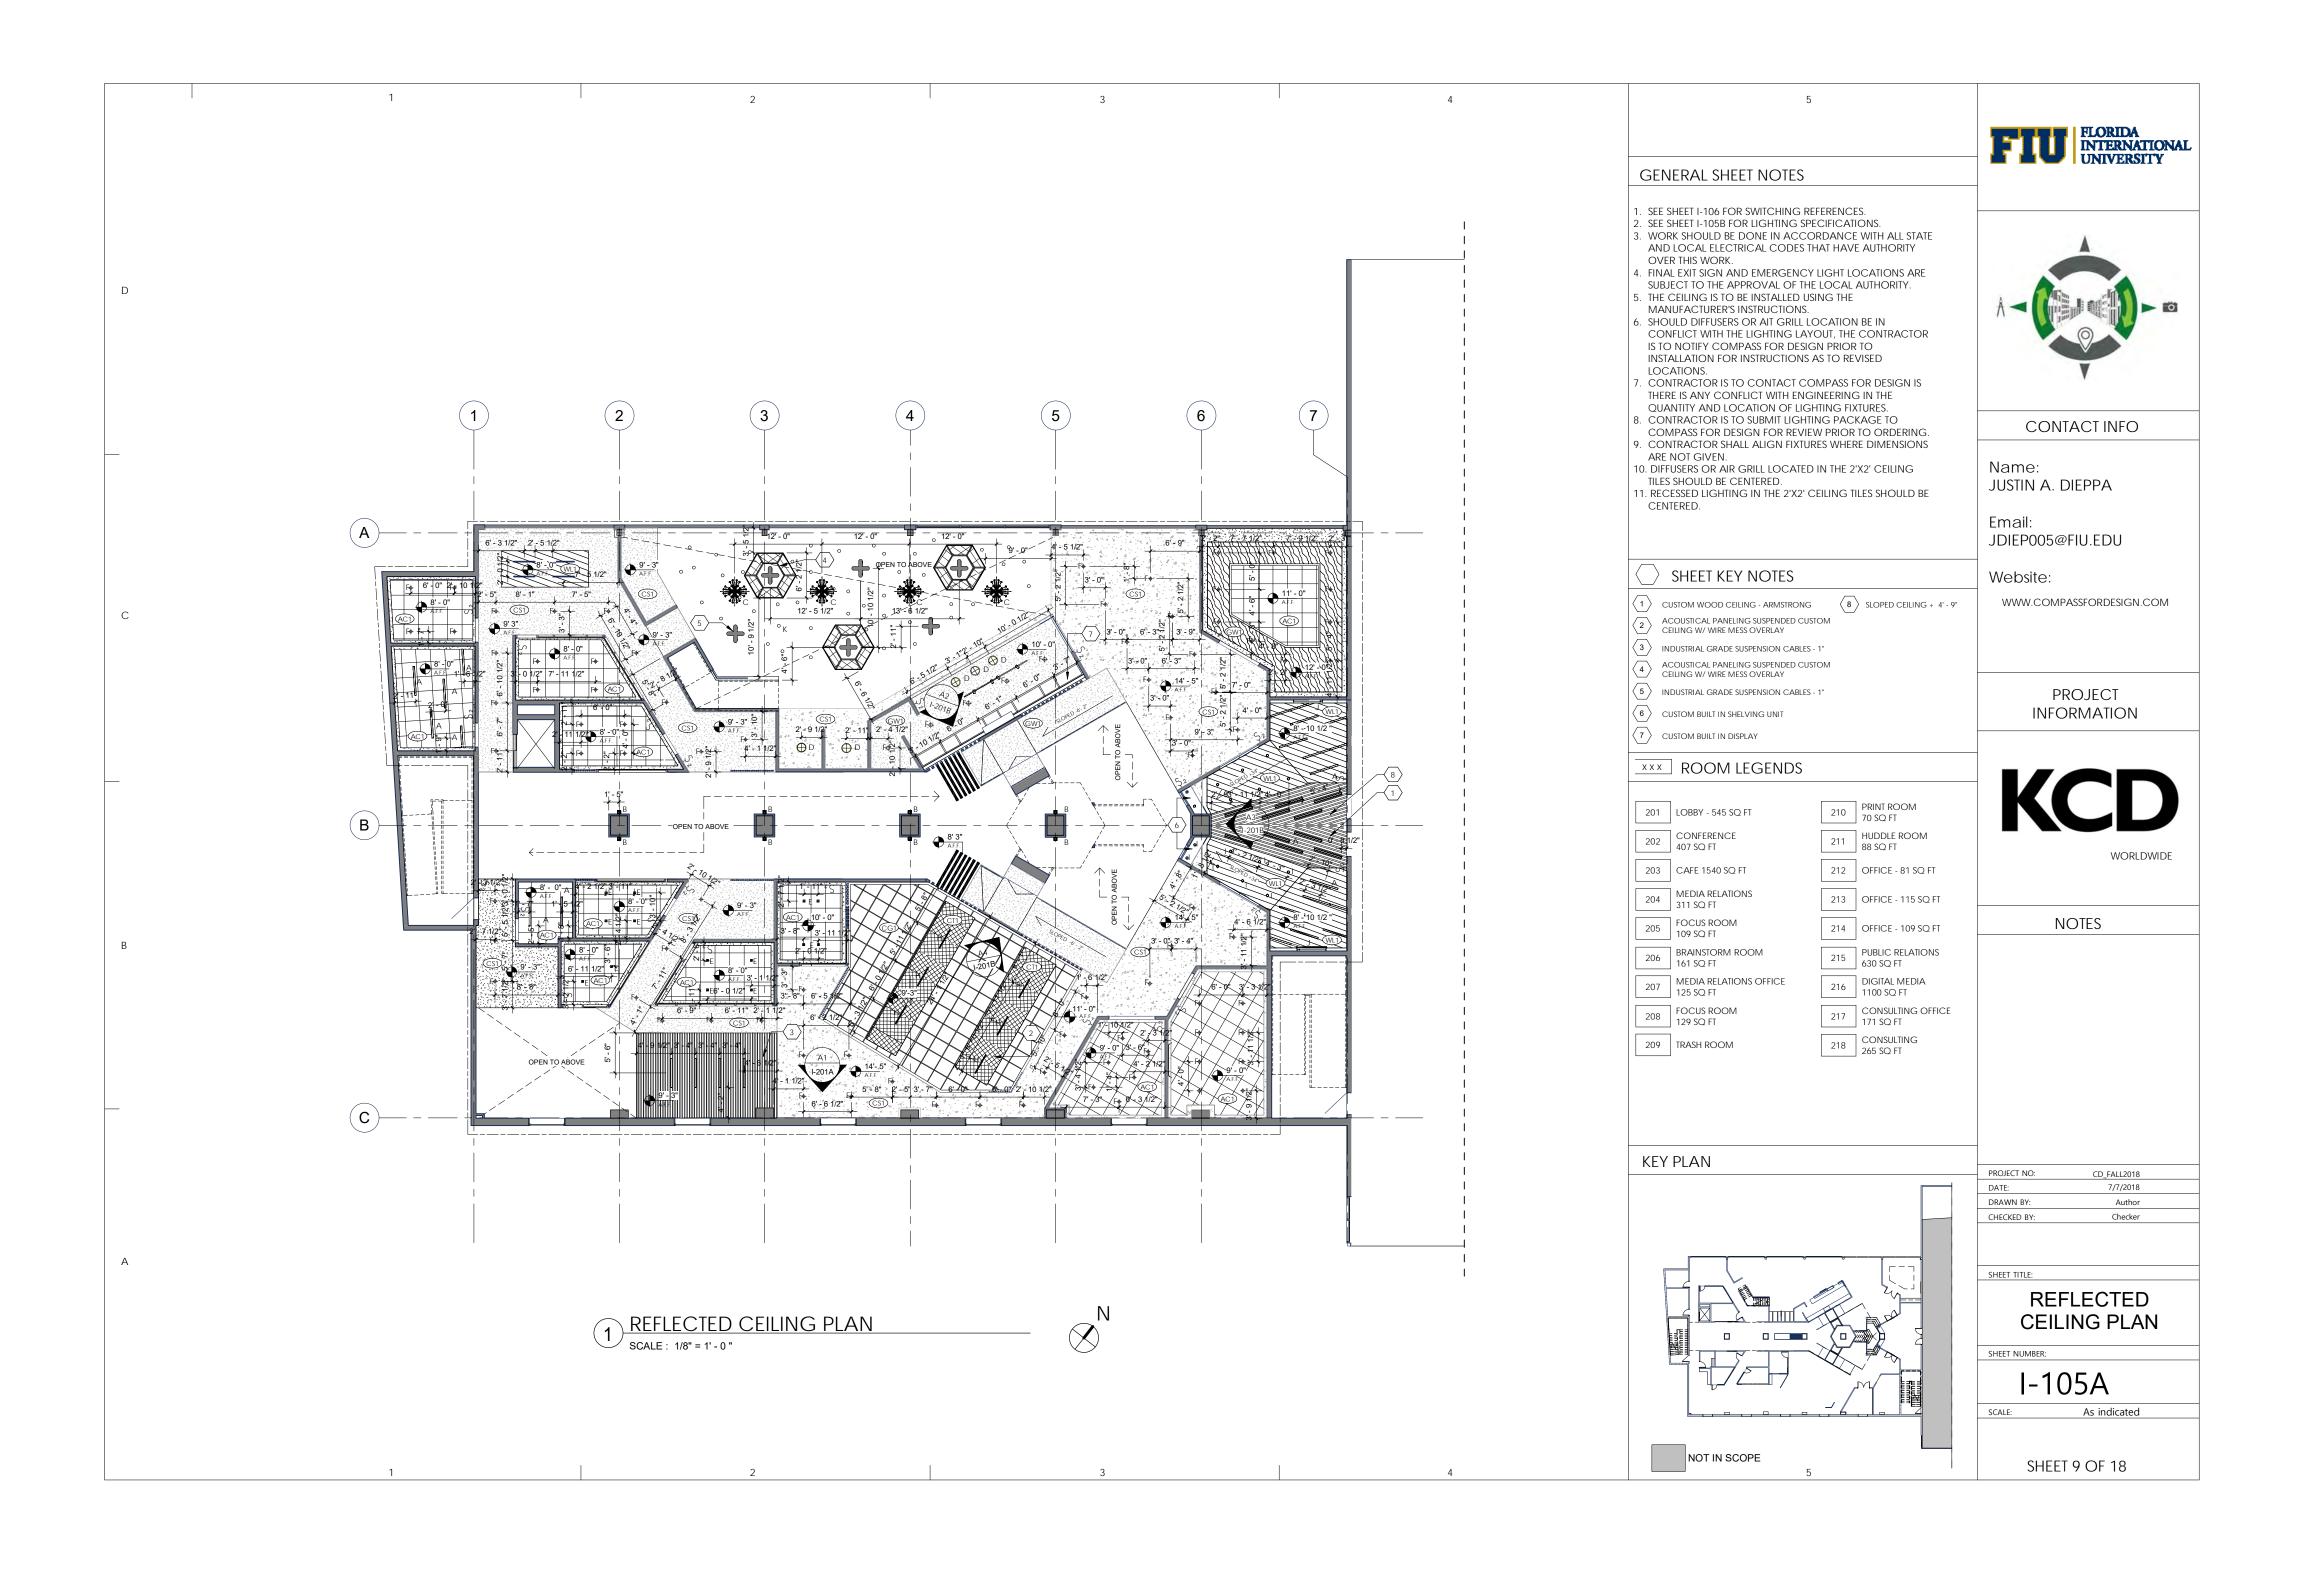

|   | 1 | 2 | 3 | 4 | 5                                                                                                                                                                                                                                                                                                                                                                                                                                                                                                                                                                                                                                                                                                                                                                                                                                                       |                                                                                                 |
|---|---|---|---|---|---------------------------------------------------------------------------------------------------------------------------------------------------------------------------------------------------------------------------------------------------------------------------------------------------------------------------------------------------------------------------------------------------------------------------------------------------------------------------------------------------------------------------------------------------------------------------------------------------------------------------------------------------------------------------------------------------------------------------------------------------------------------------------------------------------------------------------------------------------|-------------------------------------------------------------------------------------------------|
|   |   |   |   |   | GENERAL SHEET NOTES                                                                                                                                                                                                                                                                                                                                                                                                                                                                                                                                                                                                                                                                                                                                                                                                                                     | FIU FLORIDA INTERNATIONAL UNIVERSITY                                                            |
|   |   |   |   |   | SEE SHEET I-106 FOR SWITCHING REFERENCES.     SEE SHEET I-105B FOR LIGHTING SPECIFICATIONS.                                                                                                                                                                                                                                                                                                                                                                                                                                                                                                                                                                                                                                                                                                                                                             | UNIVERSITY                                                                                      |
| D |   |   |   |   | <ol> <li>WORK SHOULD BE DONE IN ACCORDANCE WITH ALL STATE AND LOCAL ELECTRICAL CODES THAT HAVE AUTHORITY OVER THIS WORK.</li> <li>FINAL EXIT SIGN AND EMERGENCY LIGHT LOCATIONS ARE SUBJECT TO THE APPROVAL OF THE LOCAL AUTHORITY.</li> <li>THE CEILING IS TO BE INSTALLED USING THE MANUFACTURER'S INSTRUCTIONS.</li> <li>SHOULD DIFFUSERS OR AIT GRILL LOCATION BE IN CONFLICT WITH THE LIGHTING LAYOUT, THE CONTRACTOR IS TO NOTIFY COMPASS FOR DESIGN PRIOR TO INSTALLATION FOR INSTRUCTIONS AS TO REVISED LOCATIONS.</li> <li>CONTRACTOR IS TO CONTACT COMPASS FOR DESIGN IS THERE IS ANY CONFLICT WITH ENGINEERING IN THE QUANTITY AND LOCATION OF LIGHTING FIXTURES.</li> <li>CONTRACTOR IS TO SUBMIT LIGHTING PACKAGE TO COMPASS FOR DESIGN FOR REVIEW PRIOR TO ORDERING.</li> <li>CONTRACTOR SHALL ALIGN FIXTURES WHERE DIMENSIONS</li> </ol> |                                                                                                 |
|   |   |   |   |   | ARE NOT GIVEN.  10. DIFFUSERS OR AIR GRILL LOCATED IN THE 2'X2' CEILING                                                                                                                                                                                                                                                                                                                                                                                                                                                                                                                                                                                                                                                                                                                                                                                 | CONTACT INFO                                                                                    |
|   |   |   |   |   | TILES SHOULD BE CENTERED.  11. RECESSED LIGHTING IN THE 2'X2' CEILING TILES SHOULD BE CENTERED.                                                                                                                                                                                                                                                                                                                                                                                                                                                                                                                                                                                                                                                                                                                                                         | Name:<br>- JUSTIN A. DIEPPA                                                                     |
|   |   |   |   |   | SYMBOLS LEGEND                                                                                                                                                                                                                                                                                                                                                                                                                                                                                                                                                                                                                                                                                                                                                                                                                                          | Email:                                                                                          |
|   |   |   |   |   | A- TYPE: LED LINEAR NAME: FOCAL POINT MODEL: LINEAR LED                                                                                                                                                                                                                                                                                                                                                                                                                                                                                                                                                                                                                                                                                                                                                                                                 | JDIEP005@FIU.EDU                                                                                |
|   |   |   |   |   | RECESSED  B - TYPE: SCONZE                                                                                                                                                                                                                                                                                                                                                                                                                                                                                                                                                                                                                                                                                                                                                                                                                              | Website:                                                                                        |
| С |   |   |   |   | B - TYPE: SCONZE  NAME: MIZAR SCONCE  WALL MOUNTED                                                                                                                                                                                                                                                                                                                                                                                                                                                                                                                                                                                                                                                                                                                                                                                                      | WWW.COMPASSFORDESIGN.COM                                                                        |
|   |   |   |   |   | C - TYPE: PENDANT NAME: SPUTNIK CHANDELIER MANUFACTURE:                                                                                                                                                                                                                                                                                                                                                                                                                                                                                                                                                                                                                                                                                                                                                                                                 |                                                                                                 |
|   |   |   |   |   | JONATHAN ADLER CEILING MOUNTED                                                                                                                                                                                                                                                                                                                                                                                                                                                                                                                                                                                                                                                                                                                                                                                                                          | PROJECT<br>INFORMATION                                                                          |
|   |   |   |   |   | NAME: BUBBLE MANUFACTURE: HERMAN MILLER                                                                                                                                                                                                                                                                                                                                                                                                                                                                                                                                                                                                                                                                                                                                                                                                                 |                                                                                                 |
| _ |   |   |   |   | CEILING MOUNTED  E - LUCCENT SQUARE  RECESSED  CEILING MOUNTED                                                                                                                                                                                                                                                                                                                                                                                                                                                                                                                                                                                                                                                                                                                                                                                          | KCD                                                                                             |
|   |   |   |   |   | F - TYPE: RECESSED CAN MANUFACTURE:                                                                                                                                                                                                                                                                                                                                                                                                                                                                                                                                                                                                                                                                                                                                                                                                                     |                                                                                                 |
|   |   |   |   |   | COPPER LIGHTING CEILING MOUNTED                                                                                                                                                                                                                                                                                                                                                                                                                                                                                                                                                                                                                                                                                                                                                                                                                         | WORLDWIDE                                                                                       |
|   |   |   |   |   | G - TYPE: TRACK  NAME: REGGIAN - ROLL-OS  CEILING MOUNTED                                                                                                                                                                                                                                                                                                                                                                                                                                                                                                                                                                                                                                                                                                                                                                                               | NOTES                                                                                           |
| В |   |   |   |   | H - DELRAY LIGHTING SUSPENDED LINEAR                                                                                                                                                                                                                                                                                                                                                                                                                                                                                                                                                                                                                                                                                                                                                                                                                    |                                                                                                 |
|   |   |   |   |   | WHT LED - UNO  I - LED RECESSED  DELRAY LIGHTING                                                                                                                                                                                                                                                                                                                                                                                                                                                                                                                                                                                                                                                                                                                                                                                                        |                                                                                                 |
|   |   |   |   |   | ECHO                                                                                                                                                                                                                                                                                                                                                                                                                                                                                                                                                                                                                                                                                                                                                                                                                                                    |                                                                                                 |
|   |   |   |   |   | J - COVE LIGHTING LUMEPULSE WALL MOUNTED                                                                                                                                                                                                                                                                                                                                                                                                                                                                                                                                                                                                                                                                                                                                                                                                                |                                                                                                 |
|   |   |   |   |   |                                                                                                                                                                                                                                                                                                                                                                                                                                                                                                                                                                                                                                                                                                                                                                                                                                                         |                                                                                                 |
|   |   |   |   |   | o K - PENDANT LIGHTING                                                                                                                                                                                                                                                                                                                                                                                                                                                                                                                                                                                                                                                                                                                                                                                                                                  |                                                                                                 |
|   |   |   |   |   | LINEAR AIR DIFFUSER                                                                                                                                                                                                                                                                                                                                                                                                                                                                                                                                                                                                                                                                                                                                                                                                                                     | PROJECT NO: CD_FALL2018                                                                         |
|   |   |   |   |   | RETURN AIR GRILL                                                                                                                                                                                                                                                                                                                                                                                                                                                                                                                                                                                                                                                                                                                                                                                                                                        | DATE:         7/7/2018           DRAWN BY:         Author           CHECKED BY:         Checker |
|   |   |   |   |   | 2' X 2' AIR DIFFUSER                                                                                                                                                                                                                                                                                                                                                                                                                                                                                                                                                                                                                                                                                                                                                                                                                                    |                                                                                                 |
| A |   |   |   |   | ☐ 16" X 16" AIR RETURN  SPRINKLER                                                                                                                                                                                                                                                                                                                                                                                                                                                                                                                                                                                                                                                                                                                                                                                                                       | SHEET TITLE:                                                                                    |
|   |   |   |   |   |                                                                                                                                                                                                                                                                                                                                                                                                                                                                                                                                                                                                                                                                                                                                                                                                                                                         | DIFFUSER PLAN +<br>SPRINKLERS                                                                   |
|   |   |   |   |   |                                                                                                                                                                                                                                                                                                                                                                                                                                                                                                                                                                                                                                                                                                                                                                                                                                                         | SHEET NUMBER:                                                                                   |
|   |   |   |   |   |                                                                                                                                                                                                                                                                                                                                                                                                                                                                                                                                                                                                                                                                                                                                                                                                                                                         | SCALE:                                                                                          |
|   |   |   |   |   |                                                                                                                                                                                                                                                                                                                                                                                                                                                                                                                                                                                                                                                                                                                                                                                                                                                         | SHEET 12 OF 18                                                                                  |
|   | 1 | 2 | 3 | 4 | 5                                                                                                                                                                                                                                                                                                                                                                                                                                                                                                                                                                                                                                                                                                                                                                                                                                                       | STILLT 12 OF 10                                                                                 |