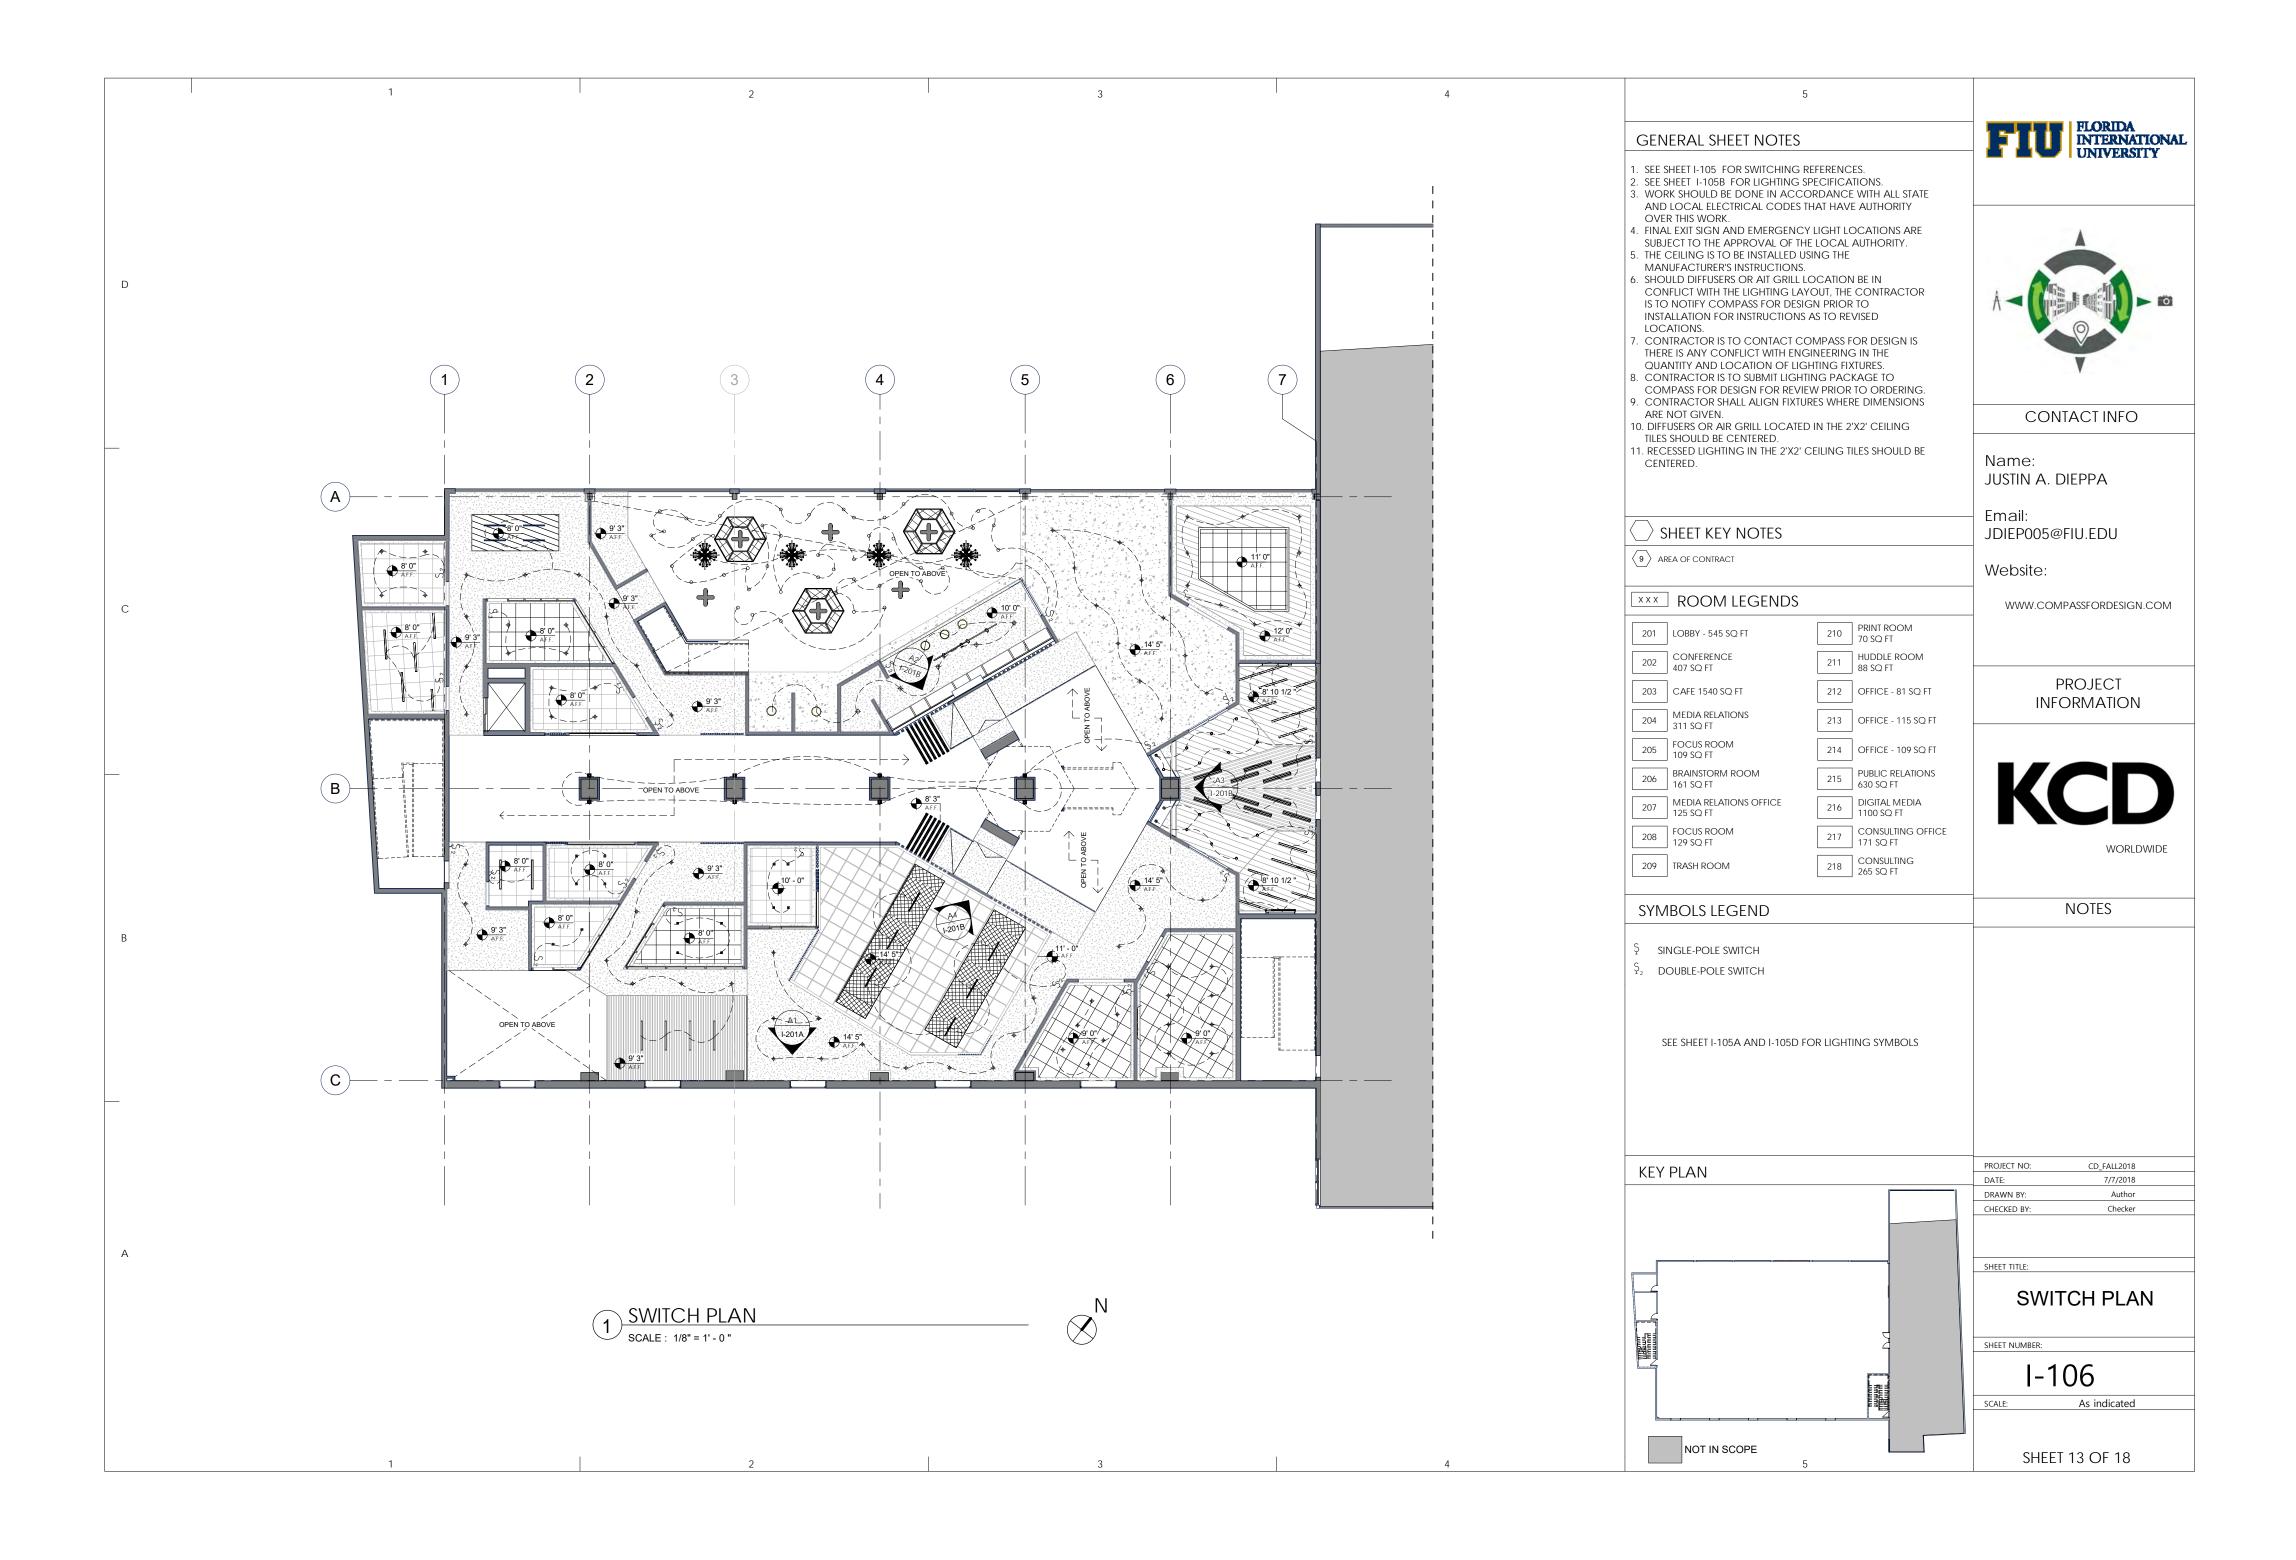

|   | 1 | 2 | 3 | 4 | 5                                                                                                                                                                                                                                                                                                                                                                                                                                                                                                                                                                                                                                                                                                                                                                                                                                                       |                                                                                                 |
|---|---|---|---|---|---------------------------------------------------------------------------------------------------------------------------------------------------------------------------------------------------------------------------------------------------------------------------------------------------------------------------------------------------------------------------------------------------------------------------------------------------------------------------------------------------------------------------------------------------------------------------------------------------------------------------------------------------------------------------------------------------------------------------------------------------------------------------------------------------------------------------------------------------------|-------------------------------------------------------------------------------------------------|
|   |   |   |   |   | GENERAL SHEET NOTES                                                                                                                                                                                                                                                                                                                                                                                                                                                                                                                                                                                                                                                                                                                                                                                                                                     | FIU FLORIDA INTERNATIONAL UNIVERSITY                                                            |
|   |   |   |   |   | SEE SHEET I-106 FOR SWITCHING REFERENCES.     SEE SHEET I-105B FOR LIGHTING SPECIFICATIONS.                                                                                                                                                                                                                                                                                                                                                                                                                                                                                                                                                                                                                                                                                                                                                             | UNIVERSITY                                                                                      |
| D |   |   |   |   | <ol> <li>WORK SHOULD BE DONE IN ACCORDANCE WITH ALL STATE AND LOCAL ELECTRICAL CODES THAT HAVE AUTHORITY OVER THIS WORK.</li> <li>FINAL EXIT SIGN AND EMERGENCY LIGHT LOCATIONS ARE SUBJECT TO THE APPROVAL OF THE LOCAL AUTHORITY.</li> <li>THE CEILING IS TO BE INSTALLED USING THE MANUFACTURER'S INSTRUCTIONS.</li> <li>SHOULD DIFFUSERS OR AIT GRILL LOCATION BE IN CONFLICT WITH THE LIGHTING LAYOUT, THE CONTRACTOR IS TO NOTIFY COMPASS FOR DESIGN PRIOR TO INSTALLATION FOR INSTRUCTIONS AS TO REVISED LOCATIONS.</li> <li>CONTRACTOR IS TO CONTACT COMPASS FOR DESIGN IS THERE IS ANY CONFLICT WITH ENGINEERING IN THE QUANTITY AND LOCATION OF LIGHTING FIXTURES.</li> <li>CONTRACTOR IS TO SUBMIT LIGHTING PACKAGE TO COMPASS FOR DESIGN FOR REVIEW PRIOR TO ORDERING.</li> <li>CONTRACTOR SHALL ALIGN FIXTURES WHERE DIMENSIONS</li> </ol> |                                                                                                 |
|   |   |   |   |   | ARE NOT GIVEN.  10. DIFFUSERS OR AIR GRILL LOCATED IN THE 2'X2' CEILING                                                                                                                                                                                                                                                                                                                                                                                                                                                                                                                                                                                                                                                                                                                                                                                 | CONTACT INFO                                                                                    |
|   |   |   |   |   | TILES SHOULD BE CENTERED.  11. RECESSED LIGHTING IN THE 2'X2' CEILING TILES SHOULD BE CENTERED.                                                                                                                                                                                                                                                                                                                                                                                                                                                                                                                                                                                                                                                                                                                                                         | Name:<br>- JUSTIN A. DIEPPA                                                                     |
|   |   |   |   |   | SYMBOLS LEGEND                                                                                                                                                                                                                                                                                                                                                                                                                                                                                                                                                                                                                                                                                                                                                                                                                                          | Email:                                                                                          |
|   |   |   |   |   | A- TYPE: LED LINEAR NAME: FOCAL POINT MODEL: LINEAR LED                                                                                                                                                                                                                                                                                                                                                                                                                                                                                                                                                                                                                                                                                                                                                                                                 | JDIEP005@FIU.EDU                                                                                |
|   |   |   |   |   | RECESSED  B - TYPE: SCONZE                                                                                                                                                                                                                                                                                                                                                                                                                                                                                                                                                                                                                                                                                                                                                                                                                              | Website:                                                                                        |
| С |   |   |   |   | B - TYPE: SCONZE  NAME: MIZAR SCONCE  WALL MOUNTED                                                                                                                                                                                                                                                                                                                                                                                                                                                                                                                                                                                                                                                                                                                                                                                                      | WWW.COMPASSFORDESIGN.COM                                                                        |
|   |   |   |   |   | C - TYPE: PENDANT NAME: SPUTNIK CHANDELIER MANUFACTURE:                                                                                                                                                                                                                                                                                                                                                                                                                                                                                                                                                                                                                                                                                                                                                                                                 |                                                                                                 |
|   |   |   |   |   | JONATHAN ADLER CEILING MOUNTED                                                                                                                                                                                                                                                                                                                                                                                                                                                                                                                                                                                                                                                                                                                                                                                                                          | PROJECT<br>INFORMATION                                                                          |
|   |   |   |   |   | NAME: BUBBLE MANUFACTURE: HERMAN MILLER                                                                                                                                                                                                                                                                                                                                                                                                                                                                                                                                                                                                                                                                                                                                                                                                                 |                                                                                                 |
| _ |   |   |   |   | CEILING MOUNTED  E - LUCCENT SQUARE  RECESSED  CEILING MOUNTED                                                                                                                                                                                                                                                                                                                                                                                                                                                                                                                                                                                                                                                                                                                                                                                          | KCD                                                                                             |
|   |   |   |   |   | F - TYPE: RECESSED CAN MANUFACTURE:                                                                                                                                                                                                                                                                                                                                                                                                                                                                                                                                                                                                                                                                                                                                                                                                                     |                                                                                                 |
|   |   |   |   |   | COPPER LIGHTING CEILING MOUNTED                                                                                                                                                                                                                                                                                                                                                                                                                                                                                                                                                                                                                                                                                                                                                                                                                         | WORLDWIDE                                                                                       |
|   |   |   |   |   | G - TYPE: TRACK  NAME: REGGIAN - ROLL-OS  CEILING MOUNTED                                                                                                                                                                                                                                                                                                                                                                                                                                                                                                                                                                                                                                                                                                                                                                                               | NOTES                                                                                           |
| В |   |   |   |   | H - DELRAY LIGHTING SUSPENDED LINEAR                                                                                                                                                                                                                                                                                                                                                                                                                                                                                                                                                                                                                                                                                                                                                                                                                    |                                                                                                 |
|   |   |   |   |   | WHT LED - UNO  I - LED RECESSED  DELRAY LIGHTING                                                                                                                                                                                                                                                                                                                                                                                                                                                                                                                                                                                                                                                                                                                                                                                                        |                                                                                                 |
|   |   |   |   |   | ECHO                                                                                                                                                                                                                                                                                                                                                                                                                                                                                                                                                                                                                                                                                                                                                                                                                                                    |                                                                                                 |
|   |   |   |   |   | J - COVE LIGHTING LUMEPULSE WALL MOUNTED                                                                                                                                                                                                                                                                                                                                                                                                                                                                                                                                                                                                                                                                                                                                                                                                                |                                                                                                 |
|   |   |   |   |   |                                                                                                                                                                                                                                                                                                                                                                                                                                                                                                                                                                                                                                                                                                                                                                                                                                                         |                                                                                                 |
|   |   |   |   |   | o K - PENDANT LIGHTING                                                                                                                                                                                                                                                                                                                                                                                                                                                                                                                                                                                                                                                                                                                                                                                                                                  |                                                                                                 |
|   |   |   |   |   | LINEAR AIR DIFFUSER                                                                                                                                                                                                                                                                                                                                                                                                                                                                                                                                                                                                                                                                                                                                                                                                                                     | PROJECT NO: CD_FALL2018                                                                         |
|   |   |   |   |   | RETURN AIR GRILL                                                                                                                                                                                                                                                                                                                                                                                                                                                                                                                                                                                                                                                                                                                                                                                                                                        | DATE:         7/7/2018           DRAWN BY:         Author           CHECKED BY:         Checker |
|   |   |   |   |   | 2' X 2' AIR DIFFUSER                                                                                                                                                                                                                                                                                                                                                                                                                                                                                                                                                                                                                                                                                                                                                                                                                                    |                                                                                                 |
| A |   |   |   |   | ☐ 16" X 16" AIR RETURN  SPRINKLER                                                                                                                                                                                                                                                                                                                                                                                                                                                                                                                                                                                                                                                                                                                                                                                                                       | SHEET TITLE:                                                                                    |
|   |   |   |   |   |                                                                                                                                                                                                                                                                                                                                                                                                                                                                                                                                                                                                                                                                                                                                                                                                                                                         | DIFFUSER PLAN +<br>SPRINKLERS                                                                   |
|   |   |   |   |   |                                                                                                                                                                                                                                                                                                                                                                                                                                                                                                                                                                                                                                                                                                                                                                                                                                                         | SHEET NUMBER:                                                                                   |
|   |   |   |   |   |                                                                                                                                                                                                                                                                                                                                                                                                                                                                                                                                                                                                                                                                                                                                                                                                                                                         | SCALE:                                                                                          |
|   |   |   |   |   |                                                                                                                                                                                                                                                                                                                                                                                                                                                                                                                                                                                                                                                                                                                                                                                                                                                         | SHEET 12 OF 18                                                                                  |
|   | 1 | 2 | 3 | 4 | 5                                                                                                                                                                                                                                                                                                                                                                                                                                                                                                                                                                                                                                                                                                                                                                                                                                                       | STILLT 12 OF 10                                                                                 |