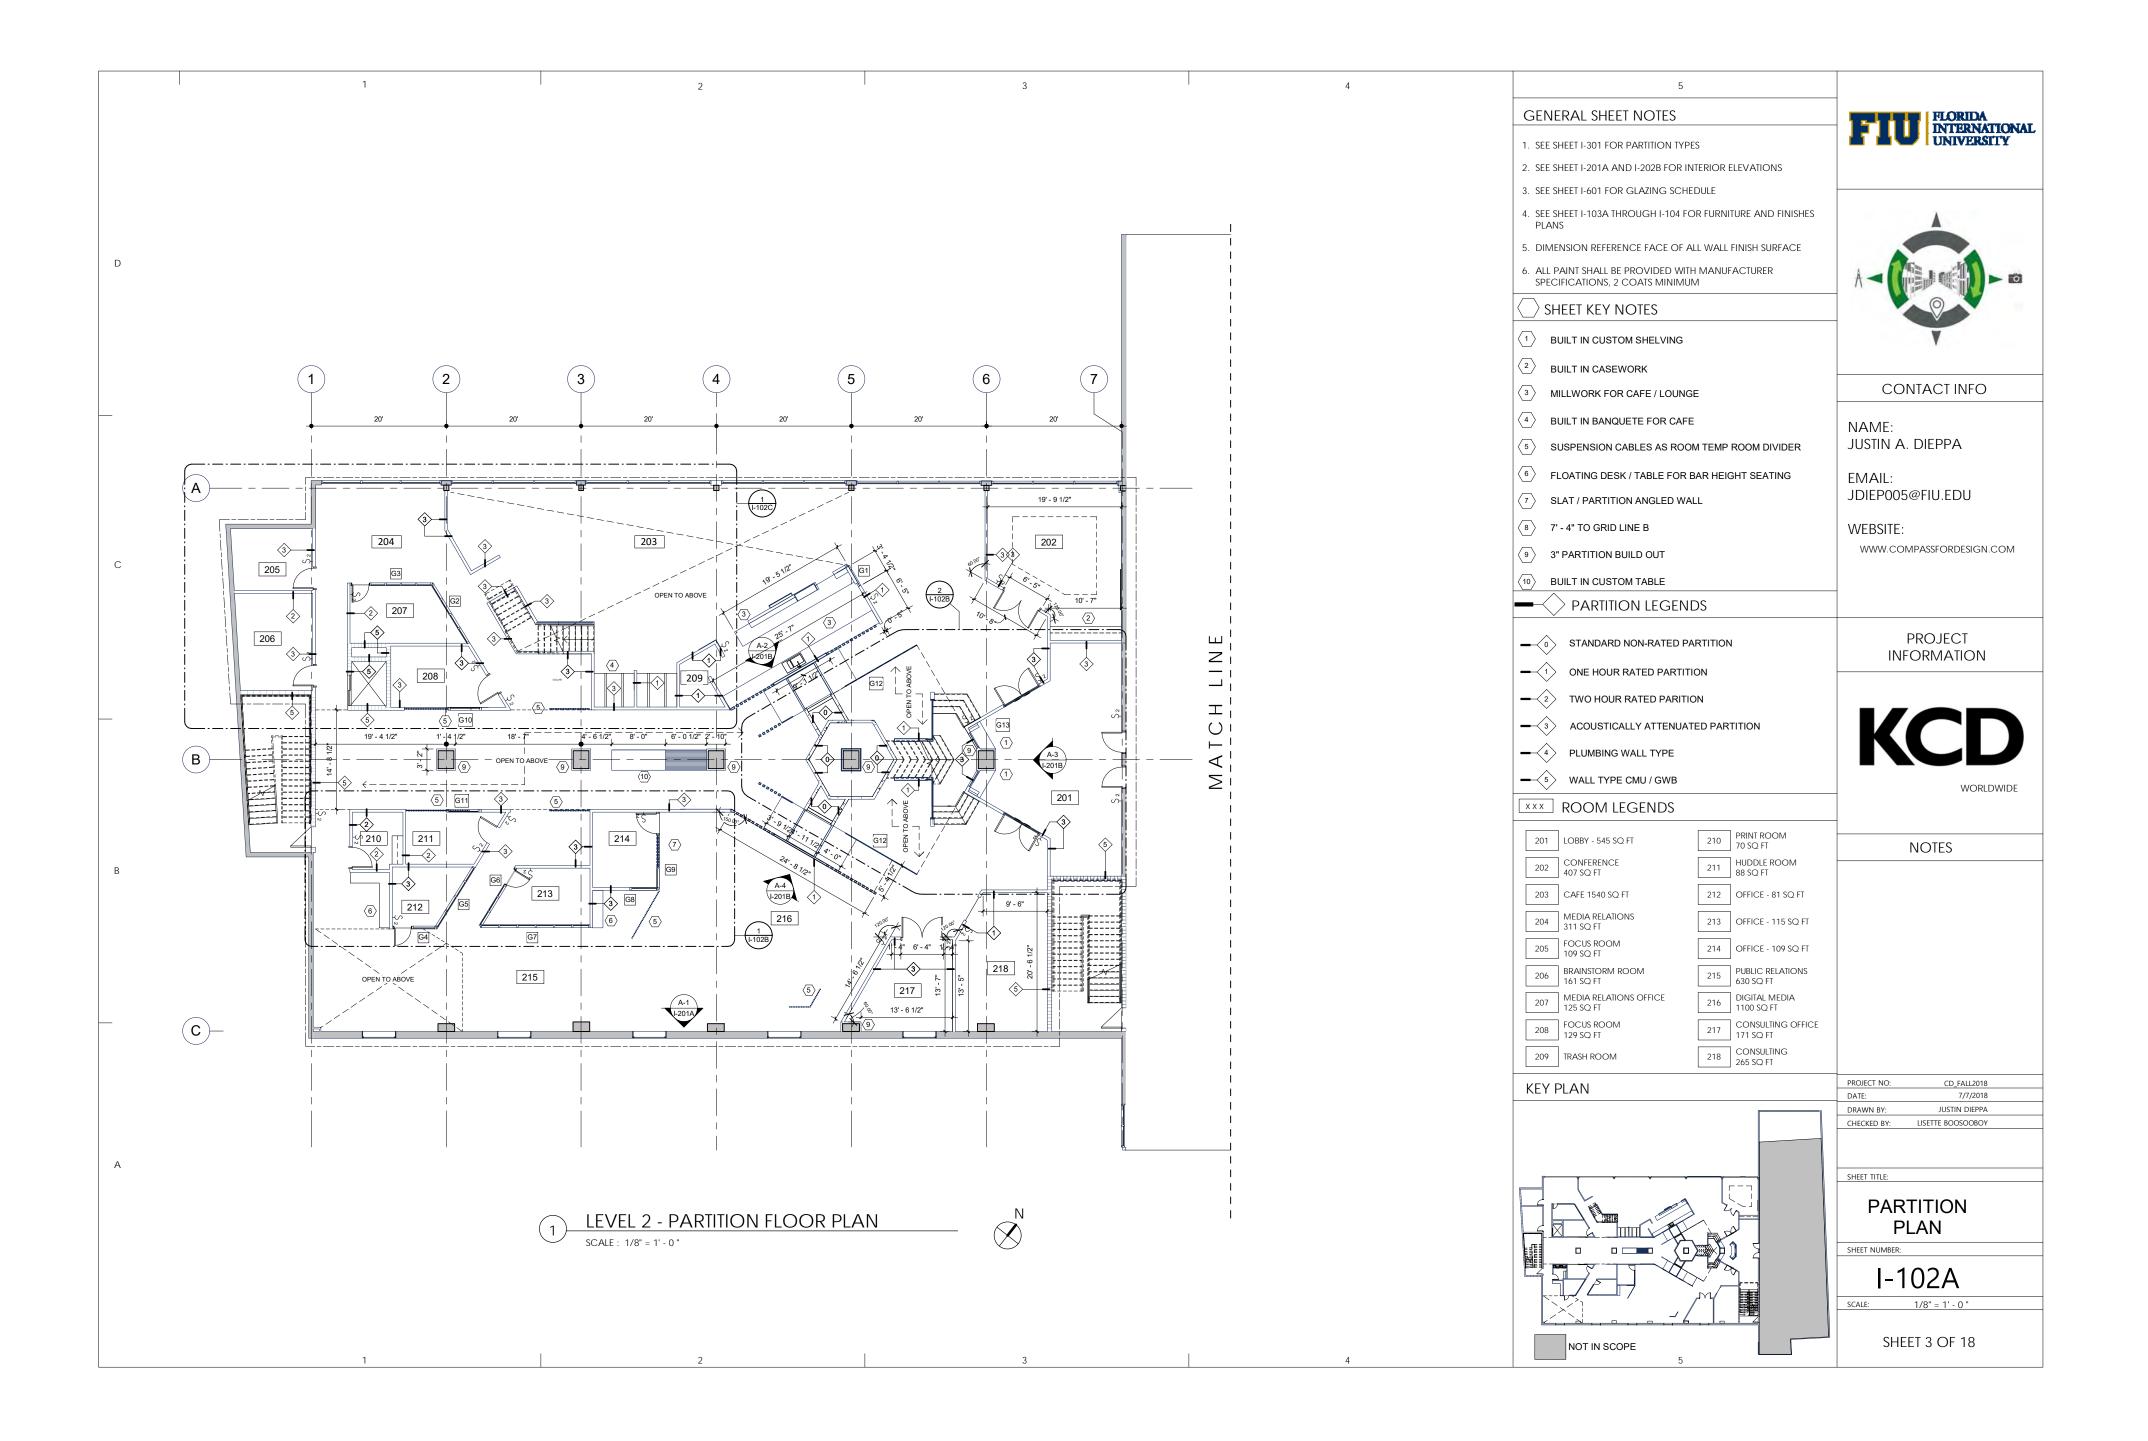

SHEET TITLE:

SHEET NUMBER:

G-001

SHEET 1 OF 18

WORKPLACE

JUSTIN DIEPPA | IND 5427 | CONSTRUCTION DOCUMENTS | LISETTE BOOSOOBOY | SUMMER 2018

BLUE LAGOON DRIVE MIAMI, FL 33126

| GENERAL NOTES                                                                                                                                                                                                                                                                                                                                                                                                            | INDEX OF DRAWINGS                                                                                                | - WORNA                                                         |
|--------------------------------------------------------------------------------------------------------------------------------------------------------------------------------------------------------------------------------------------------------------------------------------------------------------------------------------------------------------------------------------------------------------------------|------------------------------------------------------------------------------------------------------------------|-----------------------------------------------------------------|
| BEFORE PROCEEDING WITH EACH COMPONENT OF THE WORK, EXAMINE SUBSTRATE, AREAS AND CONDITIONS WITH INSTALLER OR APPLICATOR PRESENT WHERE INDICATED FOR COMPLIANCE WITH REQUIREMENTS FOR INTSLALLATION TOLERANCE AND OTHER CONDITIONS AFFECTING PERFORMANCE. RECORD OBSERVATIONS.                                                                                                                                            | G-001 TITLE PAGE G-002 GENERAL NOTES, ABBREVIATIONS, SYMBOLS I-102A PARTITION PLAN I-102B CALLOUT PARTITION PLAN | FIU HORIDA INTERNATION UNIVERSITY                               |
| 2. VERIFY COMPATIBILITY WITH AND SUITABILITY, INCLUDING COMPATIBILITY WITH EXISTING FINISHES OR PRIMER.                                                                                                                                                                                                                                                                                                                  | I-103C CALLOUT PARTITION PLAN I-103A FURNITURE PLAN I-103B CONTINUED FURNITURE PLAN                              |                                                                 |
| 3. EXAMINE ROUGH-IN FOR MECHANICAL AND ELECTRICAL SYSTEMS TO VERIFY ACTUAL LOCATIONS OF CONNECTIONS BEFORE EQUIPMENT OR FIXTURE INSTALLATION.                                                                                                                                                                                                                                                                            | I-104 FINISH PLAN I-105 LIGHTING / RCP / SWITCH PLAN                                                             |                                                                 |
| 4. EXAMINE WALLS, FLOORS, AND ROOFS FOR SUITABLE CONDITIONS WHERE PRODUCTS AND SYSTEMS ARE TO BE INSTALLED.                                                                                                                                                                                                                                                                                                              | I-106 LIGHTING SPECIFICATIONS I-107 ELECTRICAL / TELECOM PLAN I-201 INTERIOR ELEVATIONS                          |                                                                 |
| 5. PROCEED WITH INSTALLATION ONLY AFTER UNSATISFACTORY CONDITIONS HAVE BEEN CORRECTED. PROCEEDING WITH THE WORK INDICTAES ACCEPTANCE OR SURFACE AND CONDITIONS.                                                                                                                                                                                                                                                          | I-301 PARTITION TYPES I-302 INTERIOR SECTIONS I-501 FLOOR AND CEILING TRANSITION DETAILS I-601 SCHEDULES         |                                                                 |
| 6. TAKE FIELD MEASUREMENTS AS REQUIRED TO FIT THE WORK PROPERLY. RECHECK MEASUREMENTS BEFORE INSTALLING EACH PRODUCT.                                                                                                                                                                                                                                                                                                    |                                                                                                                  |                                                                 |
| 7. BEFORE PROCEEDING TO LAY OUT THE WORK, VERIFY INFORMATION SHOWN ON DRAWINGS, IN RELATION TO THE PROPERTY SURVEY AND EXISTING BENCHMARKS. IF DISCREPANCIES ARE DISCOVERED, NOTIFY THE INTERIOR DESIGNER AND CONSTRUCTION MANAGER PROMPTLY.                                                                                                                                                                             |                                                                                                                  | CONTACT INFO                                                    |
| 8. LOCATE THE WORK COMPONENTS OF THE WORK ACCURATELY, IN CORRECT ALIGNMENT AND ELEVATION AS INDICATED.                                                                                                                                                                                                                                                                                                                   |                                                                                                                  | JUSTIN A. DIEPPA                                                |
| 9. COMPLY WITH MANUFACTURER'S RECOMMENDATIONS FOR INSTALLING PRODUCTS IN APPLICATION INDICATED.                                                                                                                                                                                                                                                                                                                          |                                                                                                                  | EMAIL:<br>JDIEP005@FIU.EDU                                      |
| 10. INSTALL PRODUCTS AT THE TIME AND UNDER CONSTRUCTIONS THAT WILL ENSURE THE BEST POSSIBLE RESULTS FOR PRODUCT PERFORMANCE UNTIL SUBSTANTIAL COMPLETION.                                                                                                                                                                                                                                                                | A DDDEN/I A TIONIC                                                                                               | WEBSITE: WWW.COMPASSFORDESIGN.C                                 |
| 11. CONDUCT CONSTRUCTION OPERATIONS SO NO PART OF THE WORK IS SUBJECTED TO DAMAGING OPERATIONS OR LOADING EXCESS OF THAT EXPECTED DURING NORMAL CONDITIOND OF OCCUPANCY.                                                                                                                                                                                                                                                 | ABBREVIATIONS  AFF ABOVE FINISH FLOOR CL CENTERLINE                                                              |                                                                 |
| 12. WHERE WALLS OR PARTITIONS THAT ARE REMOVED EXTEND ON FINSIHED AREA INTO ANOTHER, PATCH AND REPAIR FLOOR AND WALL SURFACES IN THE NEW SPACE, PROVIDE AN EVEN SURFACE FINISH, COLOR, TEXTURE, AND APPEARANCE.                                                                                                                                                                                                          | DWG DRAWING  NTS NOT TO SCALE  BD BOARD  GYP GYPSUM BOARD                                                        |                                                                 |
| 13. MAINTAIN PROJECT SITE FREE OF WASTE MATERIALS AND DEBRIS.                                                                                                                                                                                                                                                                                                                                                            | P PAINT R RUBBER TILE WD WIDTH                                                                                   | PROJECT                                                         |
| 14. START EQUIPMENT AND OPERATING COMPOENTS TO CONFIRM PROPER OPERATION, REMOVE MALFUNCTIONING UNITS, REPLACE WITH NEW UNITS, AND RETEST.                                                                                                                                                                                                                                                                                | HGT HEIGHT THK THICK IN INCHES N NORTH                                                                           | INFORMATION                                                     |
| 15. REQUIREMENTS FOR MATERIALS AND PRODUCTS IDENTIFIED ON THE DRAWINGS ARE DESCRIBED IN DETAILS IN THE SPECIFICATIONS, THE FOLLOWING ARE USED ON THE DRAWINGS TO IDENTIFY MATERIALS AND PRODUCTS.                                                                                                                                                                                                                        | S SOUTH E EAST W WEST                                                                                            |                                                                 |
| <ul> <li>TERMINOLOGY: MATERIALS AND PRODUCTS IDENTIFIED BY THE TYPICAL GENERIC TERMS IN THE INDIVIDUAL SPECIFICATION SECTIONS.</li> <li>ABBREVIATIONS: MATERIALS AND PRODUCTS ARE IDENTIFIED BY ABBREVIATIONS PUBLISHED AS PART OF THE U.S. NATIONAL CAD STANDARD AND SCHEDULED ON DRAWINGS.</li> <li>KEYNOTING: MATERIALS AND PRODUCTS IDENTIFIED BY REFERENCING SPECIFICATION NUMBERS FOUND IN THIS PROJECT</li> </ul> |                                                                                                                  |                                                                 |
| MENU.                                                                                                                                                                                                                                                                                                                                                                                                                    | SYMBOLS                                                                                                          | WORLDWIDE                                                       |
| 16. INSTALLATION OF GYPSUM BOARD NOTES:                                                                                                                                                                                                                                                                                                                                                                                  | 000 ROOM SYMBOL 000 DOOR SYMBOL                                                                                  |                                                                 |
| <ul> <li>INSTALL GYPSUM BOARD ON THE CONCRETE DECK FOR BETTER INSTALLATION. CUT AND FIT GYPSUM BOARD BY SCORING OR BY SAWING, WORKING FROM FACE SIDE, SMOOTH CUT ENDS OF GYPSUM BOARD ACHIEVE NEAT JOINING, WHERE GYPSUM MEETS PROJECTING FACES, SCRIBE AND CUT, REMOVE CRACKED, BROKEN, OR OTHERWISE DAMAGED BOARD</li> </ul>                                                                                           | SYMBOL GLAZING SYMBOL                                                                                            | NOTES                                                           |
| AND REPLACE WITH NEW MATERIAL.      WALLS AND COLUMNS: APPLY GYPSUM BOARD WITH LONG DIMENSION PARALLEL TO METAL STUD FRAMING MEMBERS OR                                                                                                                                                                                                                                                                                  | WALL TYPE SYMBOL  CEILING SYMBOL                                                                                 |                                                                 |
| FURRING CHANNELS, EXCEPT FOR COLUMN EDGES LAY OUT GYPSUM BOARD ENDS AND EDGES TO OCCUE OVER STUDS<br>OR CHANNELS HORIZONTALLY AND VERTICALLY. USE GYPSUM BOARD OF MAXIMUM PRACTICAL LENGHT TO MAXIMIZE                                                                                                                                                                                                                   | ©000 FURNITURE SYMBOL                                                                                            |                                                                 |
| JOINTS. JOINTS NEED TO BE NEATLY FITTED AND STAGGERED ON OPPOSITE SIDES OF STUDS. CUT GYPSUM BOARD TO FIT TIGHT TO PENETRATIONS AND ABUTTING ITEMS.                                                                                                                                                                                                                                                                      | xxo FINISH FLOOR SYMBOL                                                                                          |                                                                 |
| <ul> <li>CEILINGS: APPLY GYPSUM BOARD TO THE CEILING WITH THE LONG DIMENSION AT RIGHT ANGLES TO THE FURRING<br/>MEMBERS. GYPSUM BOARD MAY BE APPLIED WITH LONG DIMENSIONS PARALLEL TO FURRING MATERIALS THAT ARE<br/>SPACED 16" ON CENTER WHICH ATTACHMENT MEMBERS ARE PROVIDED AT END JOINTS.</li> </ul>                                                                                                                | SHEET KEYNOTE  (XXI)  WALL FINISH SYMBOL                                                                         |                                                                 |
| <ul> <li>WHERE FIRE RATED CONSTRUCTION IS INDICATED, IT SHALL BE IN ACCORD WITH APPROVED MANUFACTURER'S FIRE RATE<br/>INSTALLATION DIRECTIONS.</li> </ul>                                                                                                                                                                                                                                                                | BASE FINISH SYMBOL                                                                                               |                                                                 |
|                                                                                                                                                                                                                                                                                                                                                                                                                          | BASE FINISH SYMBOL                                                                                               |                                                                 |
|                                                                                                                                                                                                                                                                                                                                                                                                                          | NORTH SYMBOL                                                                                                     |                                                                 |
|                                                                                                                                                                                                                                                                                                                                                                                                                          | WOOD CONCRETE                                                                                                    |                                                                 |
|                                                                                                                                                                                                                                                                                                                                                                                                                          | INSULATION                                                                                                       |                                                                 |
|                                                                                                                                                                                                                                                                                                                                                                                                                          | GYPSUM WALLBOARD                                                                                                 | PROJECT NO: CD_FALL2:  DATE: 7/7/2                              |
|                                                                                                                                                                                                                                                                                                                                                                                                                          | —\_ BREAK LINE SYMBOL                                                                                            | DATE: 7/7/2  DRAWN BY: JUSTIN DIEI  CHECKED BY: LISETTE BOOSOOE |
|                                                                                                                                                                                                                                                                                                                                                                                                                          | DETAIL SYMBOL                                                                                                    | SHEET TITLE:                                                    |
|                                                                                                                                                                                                                                                                                                                                                                                                                          | ELEVATION NUMBER                                                                                                 | GENERAL NOTES,<br>ABBREVIATIONS, SYMBOLS                        |
|                                                                                                                                                                                                                                                                                                                                                                                                                          | ELEVATION SYMBOL SHEET NUMBER                                                                                    | SHEET NUMBER:                                                   |
|                                                                                                                                                                                                                                                                                                                                                                                                                          | Sizzi Nomezi                                                                                                     | G-002                                                           |