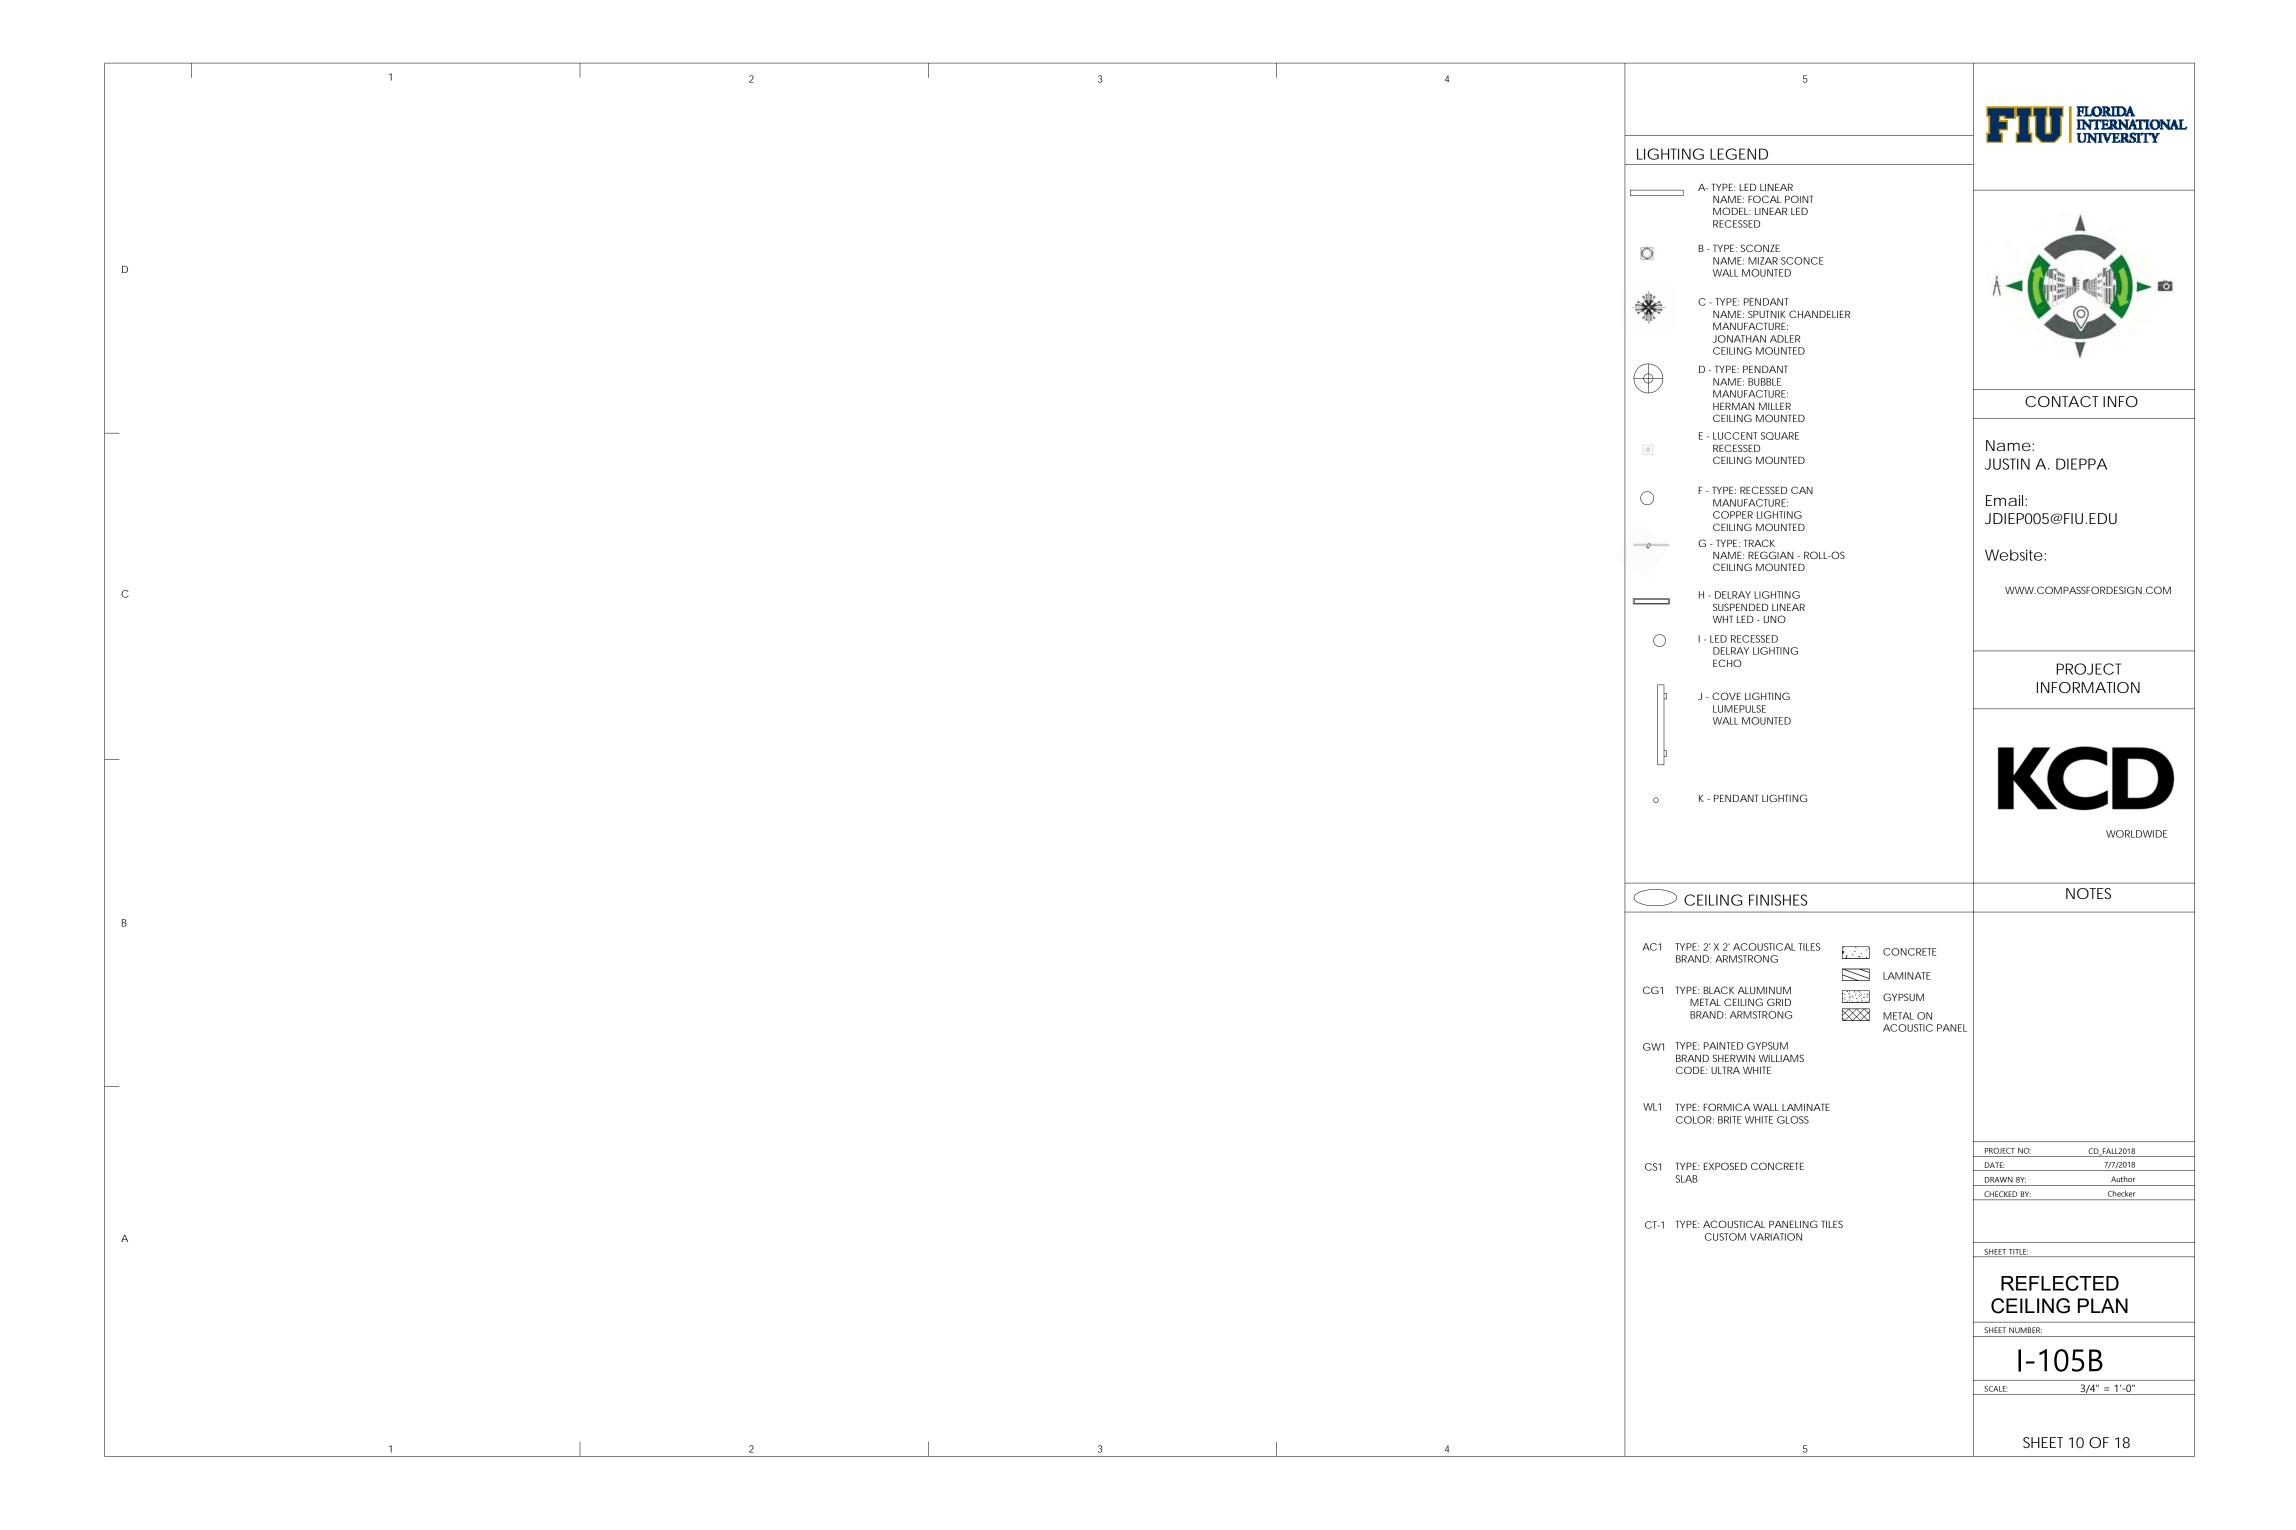

|   | 1 | 2 | 3 | 4 | 5                                                                                                                                                                                                                                                                                                                                                                                                                                                                                                                                                                                                                                                                                                                                                                                                                                                       |                                                                                                 |
|---|---|---|---|---|---------------------------------------------------------------------------------------------------------------------------------------------------------------------------------------------------------------------------------------------------------------------------------------------------------------------------------------------------------------------------------------------------------------------------------------------------------------------------------------------------------------------------------------------------------------------------------------------------------------------------------------------------------------------------------------------------------------------------------------------------------------------------------------------------------------------------------------------------------|-------------------------------------------------------------------------------------------------|
|   |   |   |   |   | GENERAL SHEET NOTES                                                                                                                                                                                                                                                                                                                                                                                                                                                                                                                                                                                                                                                                                                                                                                                                                                     | FIU FLORIDA INTERNATIONAL UNIVERSITY                                                            |
|   |   |   |   |   | SEE SHEET I-106 FOR SWITCHING REFERENCES.     SEE SHEET I-105B FOR LIGHTING SPECIFICATIONS.                                                                                                                                                                                                                                                                                                                                                                                                                                                                                                                                                                                                                                                                                                                                                             | UNIVERSITY                                                                                      |
| D |   |   |   |   | <ol> <li>WORK SHOULD BE DONE IN ACCORDANCE WITH ALL STATE AND LOCAL ELECTRICAL CODES THAT HAVE AUTHORITY OVER THIS WORK.</li> <li>FINAL EXIT SIGN AND EMERGENCY LIGHT LOCATIONS ARE SUBJECT TO THE APPROVAL OF THE LOCAL AUTHORITY.</li> <li>THE CEILING IS TO BE INSTALLED USING THE MANUFACTURER'S INSTRUCTIONS.</li> <li>SHOULD DIFFUSERS OR AIT GRILL LOCATION BE IN CONFLICT WITH THE LIGHTING LAYOUT, THE CONTRACTOR IS TO NOTIFY COMPASS FOR DESIGN PRIOR TO INSTALLATION FOR INSTRUCTIONS AS TO REVISED LOCATIONS.</li> <li>CONTRACTOR IS TO CONTACT COMPASS FOR DESIGN IS THERE IS ANY CONFLICT WITH ENGINEERING IN THE QUANTITY AND LOCATION OF LIGHTING FIXTURES.</li> <li>CONTRACTOR IS TO SUBMIT LIGHTING PACKAGE TO COMPASS FOR DESIGN FOR REVIEW PRIOR TO ORDERING.</li> <li>CONTRACTOR SHALL ALIGN FIXTURES WHERE DIMENSIONS</li> </ol> |                                                                                                 |
|   |   |   |   |   | ARE NOT GIVEN.  10. DIFFUSERS OR AIR GRILL LOCATED IN THE 2'X2' CEILING                                                                                                                                                                                                                                                                                                                                                                                                                                                                                                                                                                                                                                                                                                                                                                                 | CONTACT INFO                                                                                    |
|   |   |   |   |   | TILES SHOULD BE CENTERED.  11. RECESSED LIGHTING IN THE 2'X2' CEILING TILES SHOULD BE CENTERED.                                                                                                                                                                                                                                                                                                                                                                                                                                                                                                                                                                                                                                                                                                                                                         | Name:<br>- JUSTIN A. DIEPPA                                                                     |
|   |   |   |   |   | SYMBOLS LEGEND                                                                                                                                                                                                                                                                                                                                                                                                                                                                                                                                                                                                                                                                                                                                                                                                                                          | Email:                                                                                          |
|   |   |   |   |   | A- TYPE: LED LINEAR NAME: FOCAL POINT MODEL: LINEAR LED                                                                                                                                                                                                                                                                                                                                                                                                                                                                                                                                                                                                                                                                                                                                                                                                 | JDIEP005@FIU.EDU                                                                                |
|   |   |   |   |   | RECESSED  B - TYPE: SCONZE                                                                                                                                                                                                                                                                                                                                                                                                                                                                                                                                                                                                                                                                                                                                                                                                                              | Website:                                                                                        |
| С |   |   |   |   | B - TYPE: SCONZE  NAME: MIZAR SCONCE  WALL MOUNTED                                                                                                                                                                                                                                                                                                                                                                                                                                                                                                                                                                                                                                                                                                                                                                                                      | WWW.COMPASSFORDESIGN.COM                                                                        |
|   |   |   |   |   | C - TYPE: PENDANT NAME: SPUTNIK CHANDELIER MANUFACTURE:                                                                                                                                                                                                                                                                                                                                                                                                                                                                                                                                                                                                                                                                                                                                                                                                 |                                                                                                 |
|   |   |   |   |   | JONATHAN ADLER CEILING MOUNTED                                                                                                                                                                                                                                                                                                                                                                                                                                                                                                                                                                                                                                                                                                                                                                                                                          | PROJECT<br>INFORMATION                                                                          |
|   |   |   |   |   | NAME: BUBBLE MANUFACTURE: HERMAN MILLER                                                                                                                                                                                                                                                                                                                                                                                                                                                                                                                                                                                                                                                                                                                                                                                                                 |                                                                                                 |
| _ |   |   |   |   | CEILING MOUNTED  E - LUCCENT SQUARE  RECESSED  CEILING MOUNTED                                                                                                                                                                                                                                                                                                                                                                                                                                                                                                                                                                                                                                                                                                                                                                                          | KCD                                                                                             |
|   |   |   |   |   | F - TYPE: RECESSED CAN MANUFACTURE:                                                                                                                                                                                                                                                                                                                                                                                                                                                                                                                                                                                                                                                                                                                                                                                                                     |                                                                                                 |
|   |   |   |   |   | COPPER LIGHTING CEILING MOUNTED                                                                                                                                                                                                                                                                                                                                                                                                                                                                                                                                                                                                                                                                                                                                                                                                                         | WORLDWIDE                                                                                       |
|   |   |   |   |   | G - TYPE: TRACK  NAME: REGGIAN - ROLL-OS  CEILING MOUNTED                                                                                                                                                                                                                                                                                                                                                                                                                                                                                                                                                                                                                                                                                                                                                                                               | NOTES                                                                                           |
| В |   |   |   |   | H - DELRAY LIGHTING SUSPENDED LINEAR                                                                                                                                                                                                                                                                                                                                                                                                                                                                                                                                                                                                                                                                                                                                                                                                                    |                                                                                                 |
|   |   |   |   |   | WHT LED - UNO  I - LED RECESSED  DELRAY LIGHTING                                                                                                                                                                                                                                                                                                                                                                                                                                                                                                                                                                                                                                                                                                                                                                                                        |                                                                                                 |
|   |   |   |   |   | ECHO                                                                                                                                                                                                                                                                                                                                                                                                                                                                                                                                                                                                                                                                                                                                                                                                                                                    |                                                                                                 |
|   |   |   |   |   | J - COVE LIGHTING LUMEPULSE WALL MOUNTED                                                                                                                                                                                                                                                                                                                                                                                                                                                                                                                                                                                                                                                                                                                                                                                                                |                                                                                                 |
|   |   |   |   |   |                                                                                                                                                                                                                                                                                                                                                                                                                                                                                                                                                                                                                                                                                                                                                                                                                                                         |                                                                                                 |
|   |   |   |   |   | o K - PENDANT LIGHTING                                                                                                                                                                                                                                                                                                                                                                                                                                                                                                                                                                                                                                                                                                                                                                                                                                  |                                                                                                 |
|   |   |   |   |   | LINEAR AIR DIFFUSER                                                                                                                                                                                                                                                                                                                                                                                                                                                                                                                                                                                                                                                                                                                                                                                                                                     | PROJECT NO: CD_FALL2018                                                                         |
|   |   |   |   |   | RETURN AIR GRILL                                                                                                                                                                                                                                                                                                                                                                                                                                                                                                                                                                                                                                                                                                                                                                                                                                        | DATE:         7/7/2018           DRAWN BY:         Author           CHECKED BY:         Checker |
|   |   |   |   |   | 2' X 2' AIR DIFFUSER                                                                                                                                                                                                                                                                                                                                                                                                                                                                                                                                                                                                                                                                                                                                                                                                                                    |                                                                                                 |
| A |   |   |   |   | ☐ 16" X 16" AIR RETURN  SPRINKLER                                                                                                                                                                                                                                                                                                                                                                                                                                                                                                                                                                                                                                                                                                                                                                                                                       | SHEET TITLE:                                                                                    |
|   |   |   |   |   |                                                                                                                                                                                                                                                                                                                                                                                                                                                                                                                                                                                                                                                                                                                                                                                                                                                         | DIFFUSER PLAN +<br>SPRINKLERS                                                                   |
|   |   |   |   |   |                                                                                                                                                                                                                                                                                                                                                                                                                                                                                                                                                                                                                                                                                                                                                                                                                                                         | SHEET NUMBER:                                                                                   |
|   |   |   |   |   |                                                                                                                                                                                                                                                                                                                                                                                                                                                                                                                                                                                                                                                                                                                                                                                                                                                         | SCALE:                                                                                          |
|   |   |   |   |   |                                                                                                                                                                                                                                                                                                                                                                                                                                                                                                                                                                                                                                                                                                                                                                                                                                                         | SHEET 12 OF 18                                                                                  |
|   | 1 | 2 | 3 | 4 | 5                                                                                                                                                                                                                                                                                                                                                                                                                                                                                                                                                                                                                                                                                                                                                                                                                                                       | STILLT 12 OF 10                                                                                 |