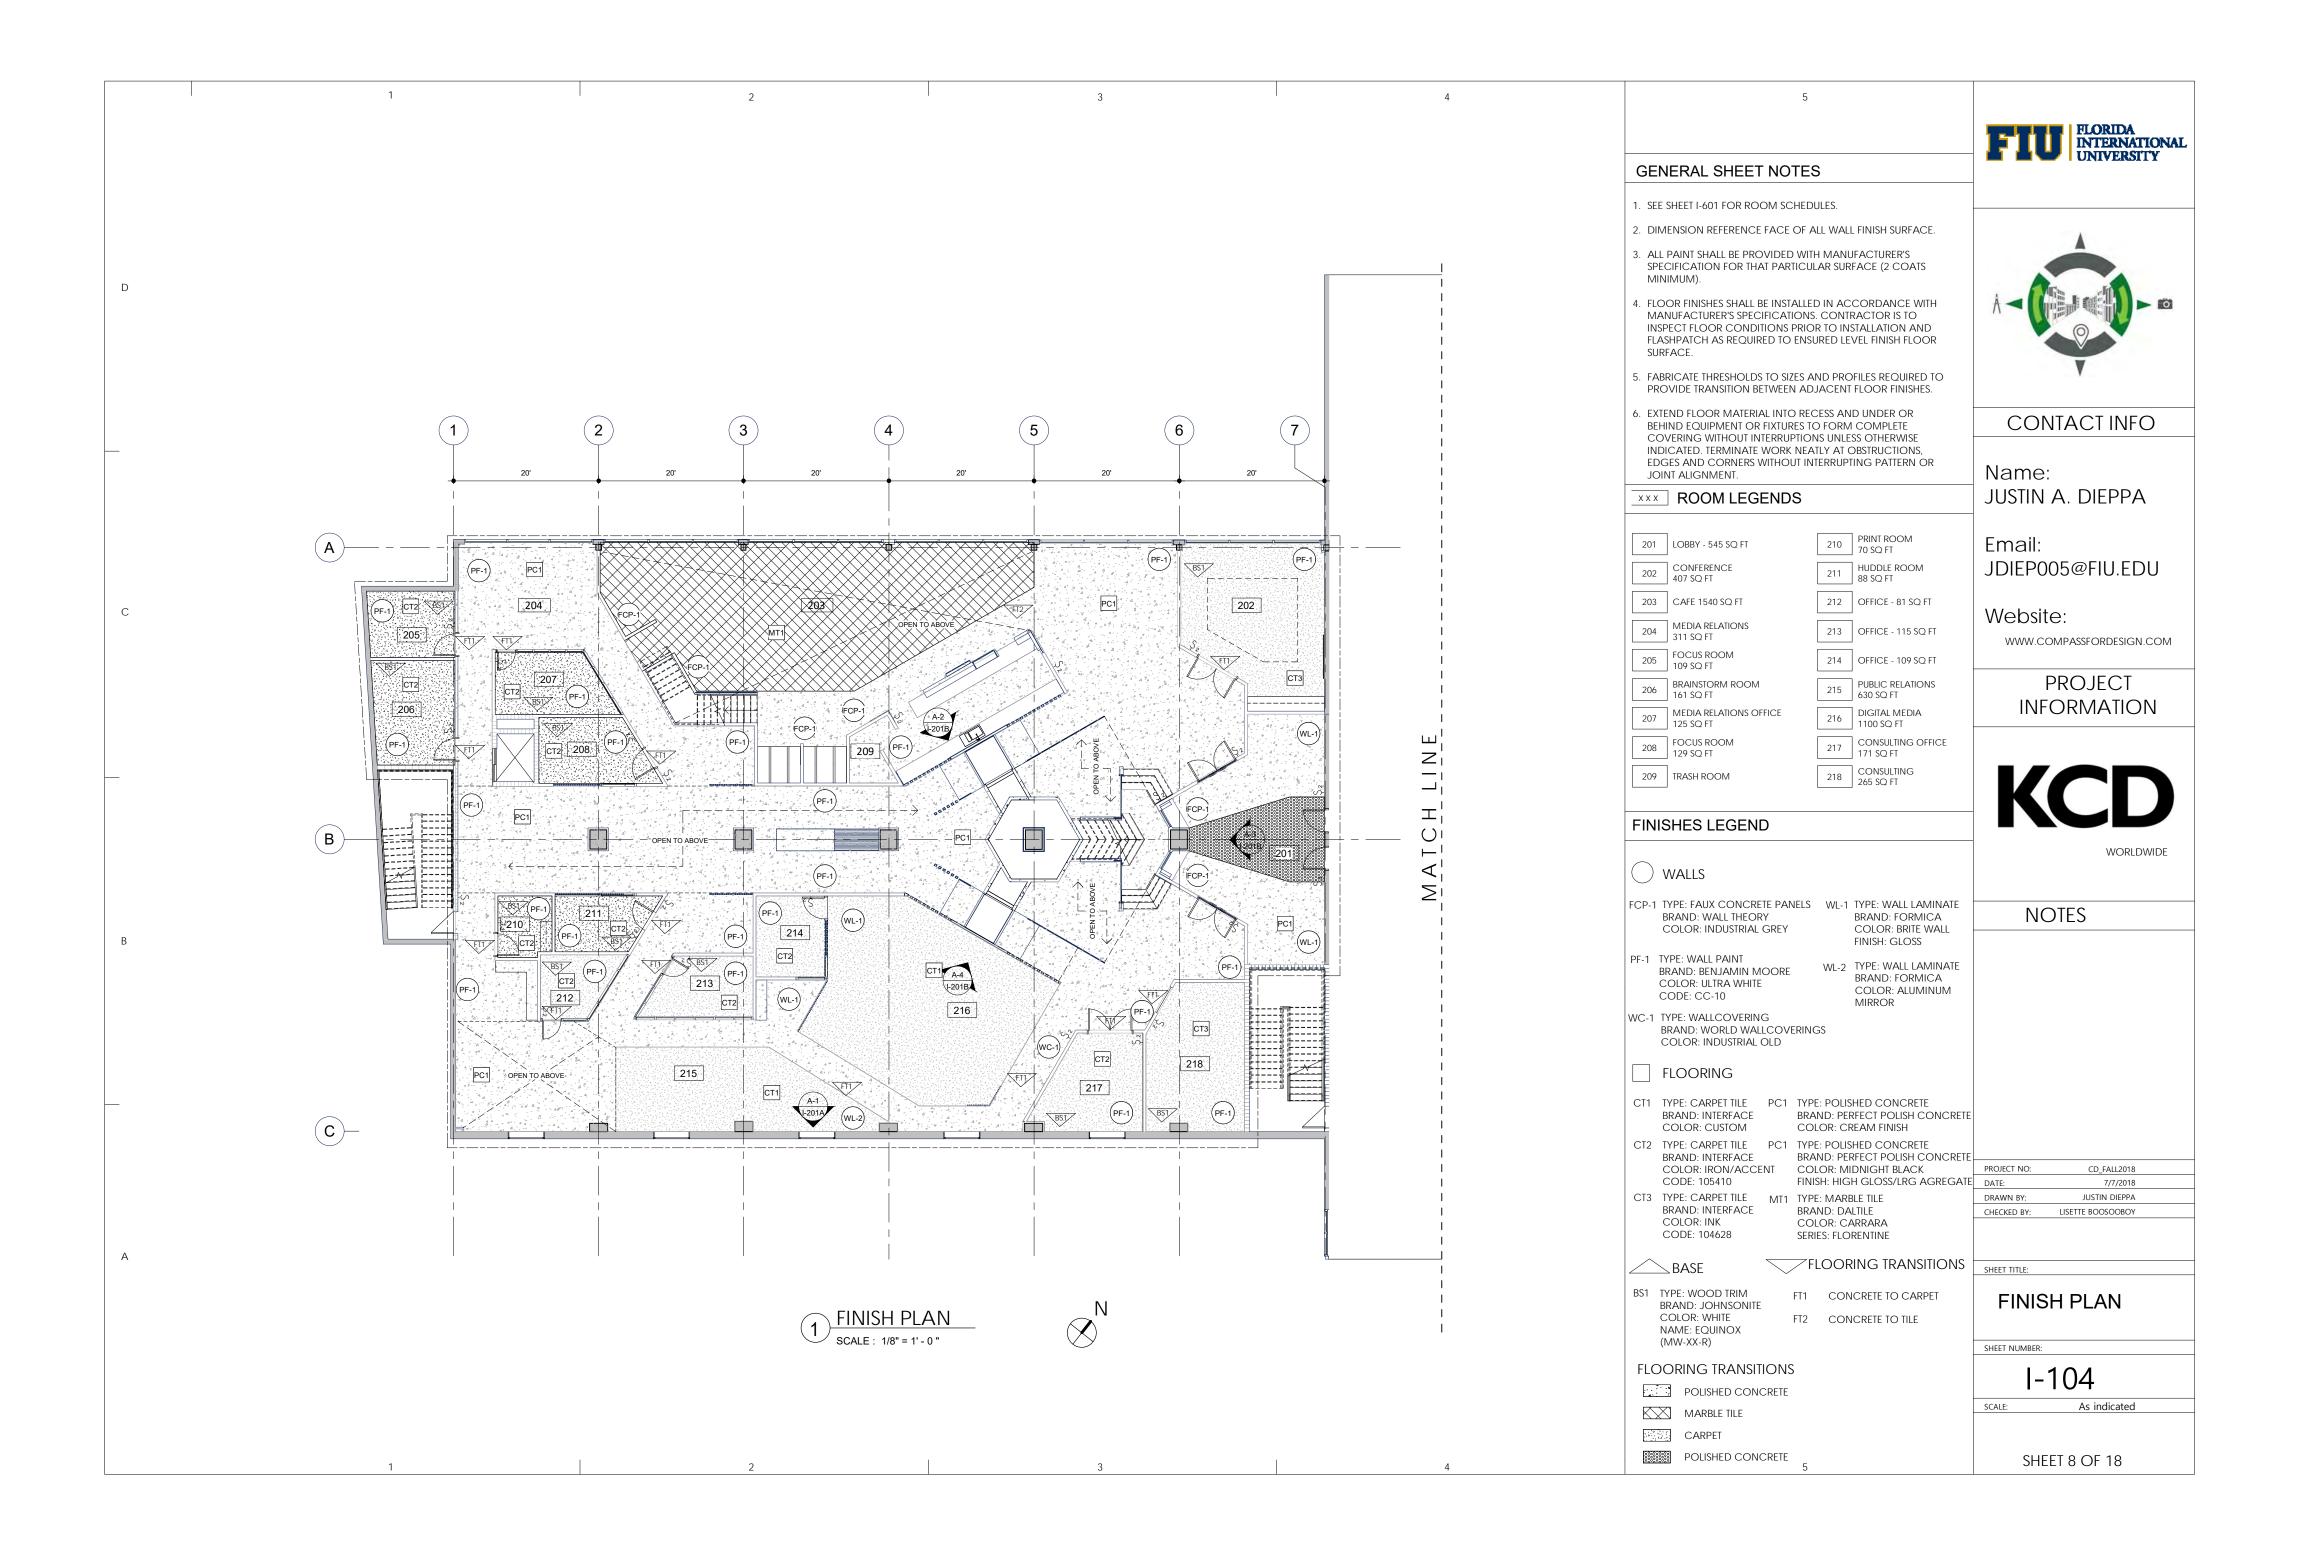

|   |   |   |                                                                                                                      |                                                                                                                                                          | SCALE:                                                                                                     |
|   | 1 |   | 3 | 4                                                                                                                    | 5                                                                                                                                                        | SHEET 7 OF 18                                                                                              |









|   | 1 | 2 | 3 | 4 | 5