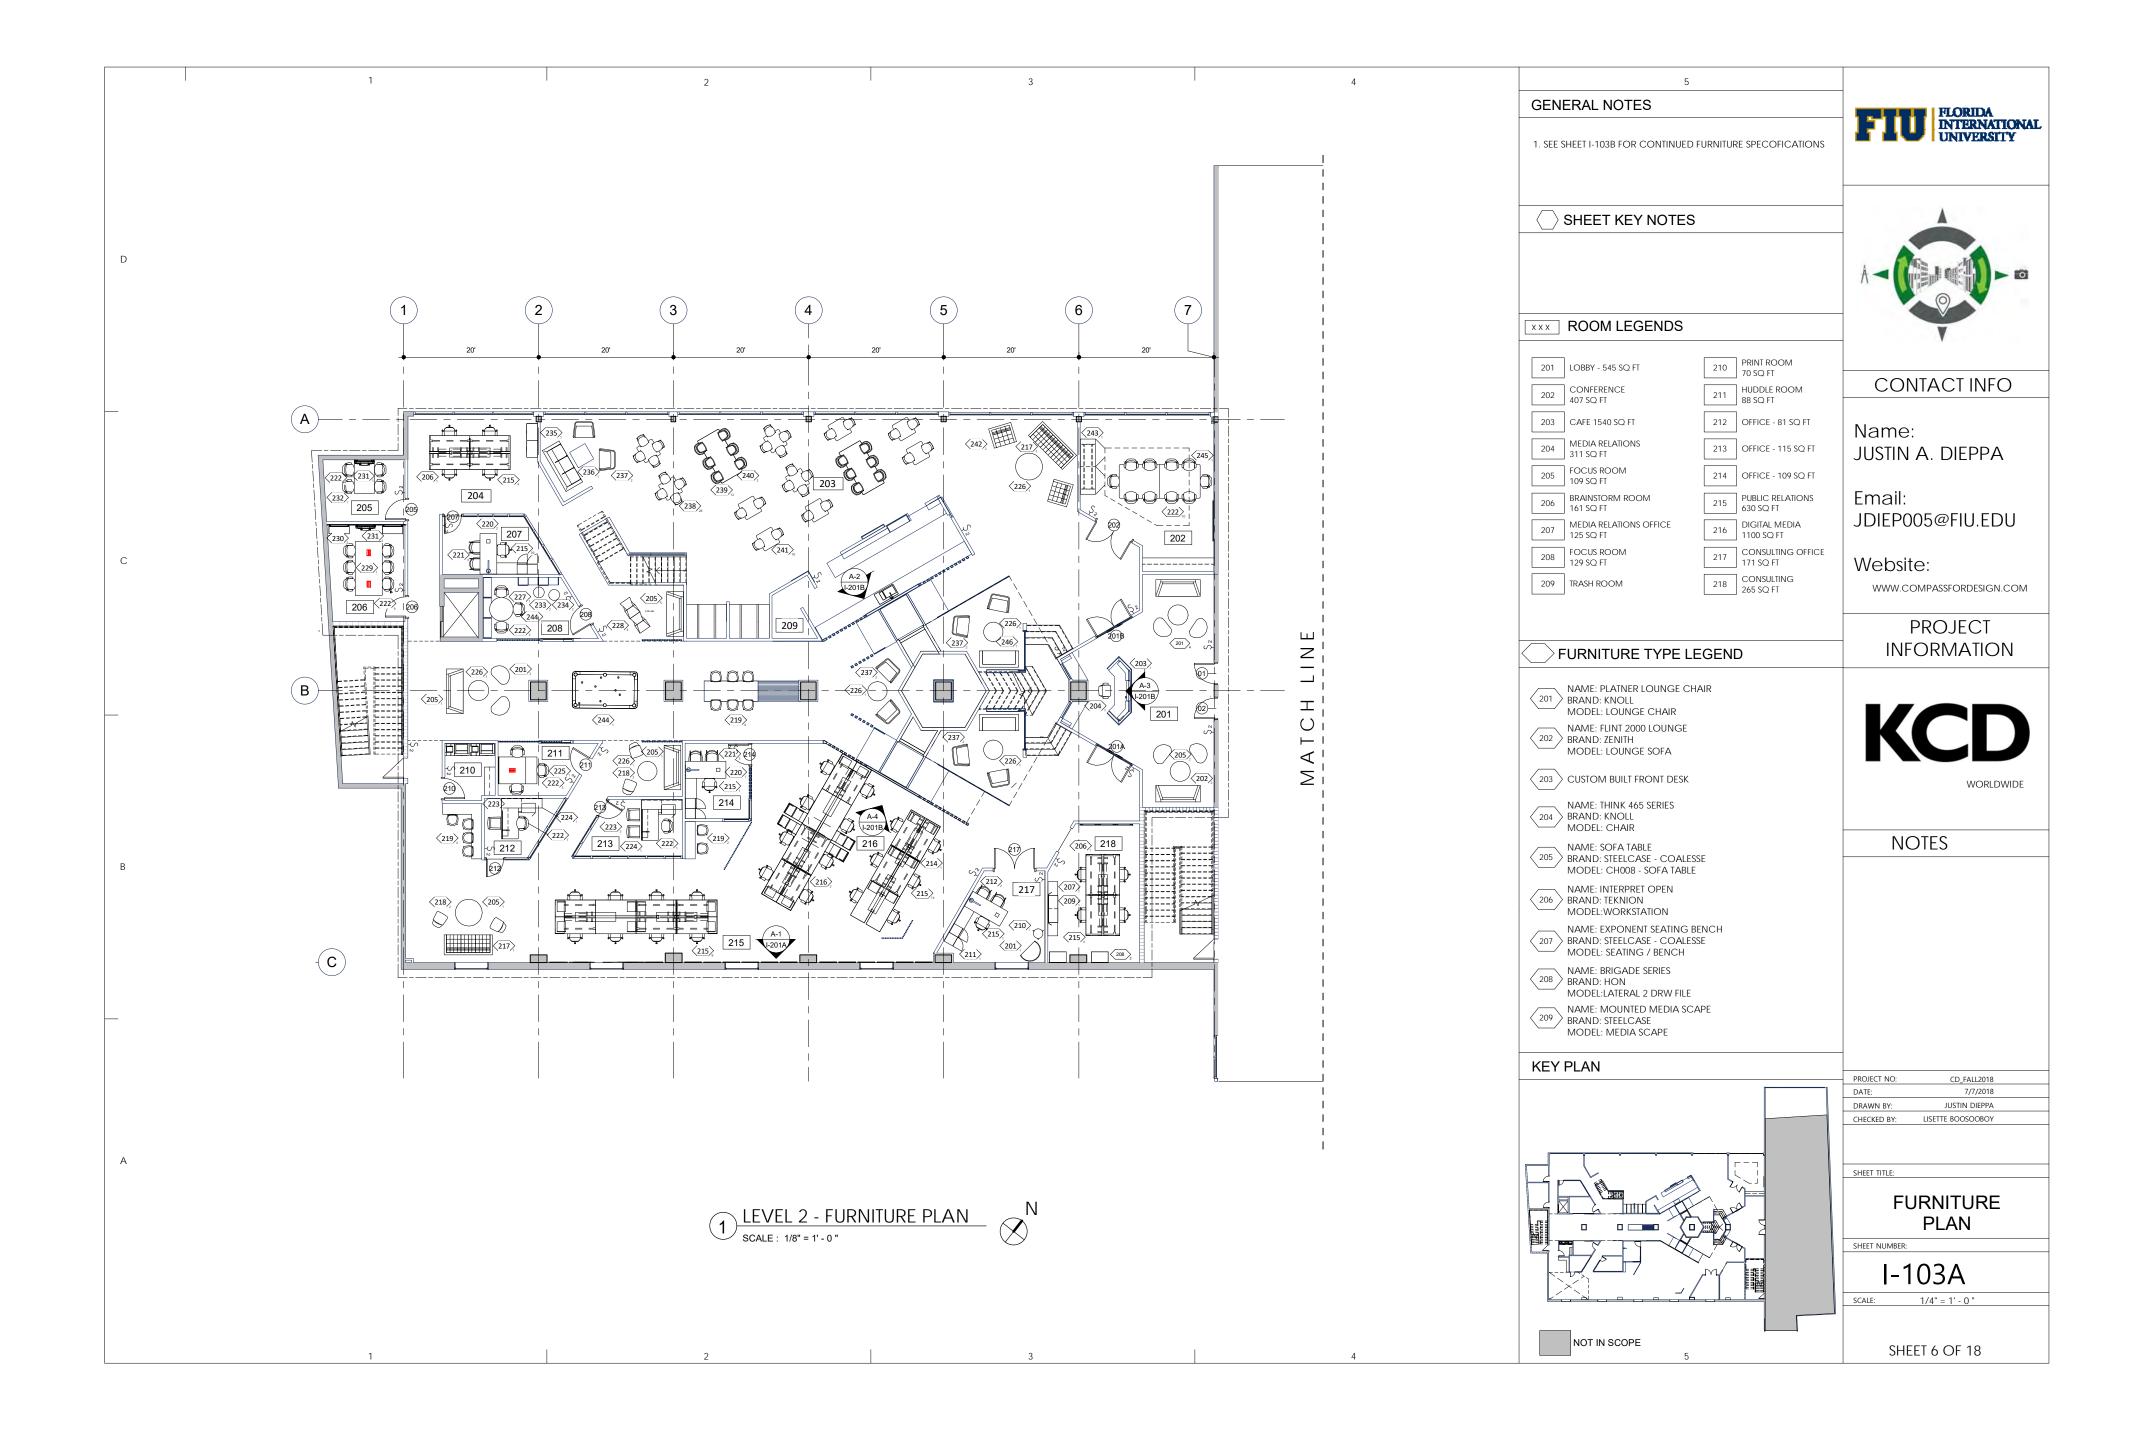

|   | 1 | 2 | 3 | 4                                                                                                                    | 5                                                                                                                                                        |                                                                                                            |
|---|---|---|---|----------------------------------------------------------------------------------------------------------------------|----------------------------------------------------------------------------------------------------------------------------------------------------------|------------------------------------------------------------------------------------------------------------|
|   |   |   |   |                                                                                                                      |                                                                                                                                                          | FIU FLORIDA INTERNATIONAL UNIVERSITY                                                                       |
|   |   |   |   | FURNITURE TYPE LEGEND                                                                                                | FURNITURE TYPE LEGEND                                                                                                                                    |                                                                                                            |
|   |   |   |   | NAME: METRO BOX BRAND: COALESSE MODEL:SIDE TABLE                                                                     | NAME: LAYOUT STUDIO BRAND: HERMAN MILLER MODEL:RECTANGULAR PROJECT TABLE                                                                                 |                                                                                                            |
| D |   |   |   | NAME: PRIVATE WORKSPACE BRAND: EXPANSION CASEGOODS MODEL:01-R2011                                                    | NAME: EXCLAVE BRAND: HERMAN MILLER MODEL: LAM CASE/ FRONT WHT BOARD / STORAGE                                                                            |                                                                                                            |
|   |   |   |   | NAME: SEATING GUEST CHAIR BRAND: TEKNION MODEL: GUEST CHAIR -NS16-R2011 NAME: WORK CHAIR - NS16-R2011 BRAND: TEKNION | NAME: EXCLAVE BRAND: HERMAN MILLER MODEL: TECH BOX - ONE SCREEN SETUP / NO SPEAKERS NAME: PROJECT TABLE CUSTOM BRAND: HERMAN MILLER MODEL: LAYOUT STUDIO |                                                                                                            |
|   |   |   |   | MODEL: NO HEADREST + FIXED ARMS  NAME: WORKPLACE 6 PERSON  BRAND: TEKNION  MODEL: OPEN OFFICE WORKSPACE              | NAME: TATINO STOOL BRAND: HERMAN MILLER MODEL: INTERNATIONAL CALLFORM - STOOL                                                                            | CONTACT INFO                                                                                               |
| _ |   |   |   | NAME: WORK CHAIR - NS16-R2011 BRAND: TEKNION MODEL: NO HEADREST + FIXED ARMS                                         | NAME: STORAGE CABINET OVERHEAD BRAND: HERMAN MILLER MODEL: PARTIAL ENCLOSURE                                                                             | Name:                                                                                                      |
|   |   |   |   | NAME: CASEGOODS OPEN OFFICE BRAND: TEKNION MODEL: OPEN OFFICE 8 PERSON                                               | NAME: LISPENARD GROUP 3 SEATER BRAND: HERMAN MILLER MODEL: THREE SEATER SOFA                                                                             | JUSTIN A. DIEPPA  Email:                                                                                   |
|   |   |   |   | NAME: BBAS_LOUNGE R2013 BRAND: TEKNION MODEL: THREE SEAT SOFA  NAME: EAMES WOOD BASE CHAIR                           | NAME: TERRAE BRAND: HERMAN MILLER MODEL: COFFEE TABLE                                                                                                    | JDIEP005@FIU.EDU                                                                                           |
| C |   |   |   | BRAND: HERMAN MILLER MODEL: WOOD BASE CHAIR  NAME: EXY                                                               | NAME: BLA STATION BRAND: HONKEN MODEL: SOFA CHAIR                                                                                                        | Website:  www.compassfordesign.com                                                                         |
|   |   |   |   | DAME: PRIVATE OFFICE - 01-R2014  BRAND: TEKNION                                                                      | NAME: ALFI CHAIR BRAND: EMECO MODEL: TASK CHAIR NAME: TAILOR                                                                                             |                                                                                                            |
|   |   |   |   | DEFINITION MODEL:PRIVATE OFFICE  NAME: NS16R2011  221 BRAND: TEKNION                                                 | 239 BRAND: OFFECCT MODEL: CHAIR  NAME: KATO UNLIMITED - MEETING TABLE                                                                                    | PROJECT                                                                                                    |
|   |   |   |   | MODEL: GUEST CHAIR  NAME: SERIES 1  222 BRAND: STEELCASE                                                             | BRAND: KATO MODEL: MEETING TABLE  NAME: SU                                                                                                               | INFORMATION                                                                                                |
|   |   |   |   | MODEL: TASK CHAIR  NAME: KATHRYN  BRAND: STEELCASE - COALESSE  MODEL: GUEST CHAIR                                    | BRAND: EMECO MODEL: CAFE TABLE  NAME: CBAC - LOUNGE K2013  BRAND: TEKNION                                                                                | KCD                                                                                                        |
|   |   |   |   | NAME: C-SHAPED PRIVATE OFFICE BRAND: STEELCASE MODEL: PRIVATE OFFICE                                                 | MODEL: LOUNGE CHAIR  NAME: STORAGE CREDENZA BRAND: STEELCASE - COALESSE                                                                                  | WORLDWIDE                                                                                                  |
|   |   |   |   | NAME: LAYOUT STUDIO BRAND: HERMAN MILLER MODEL: GNTPA4                                                               | NAME: OVERHEAD CABINET BRAND: HERMAN CABINET                                                                                                             | WORLDWIDE                                                                                                  |
| В |   |   |   | NAME: NAME: BRAND: STEELCASE - COALESSE MODEL: SOFA TABLE - CH008                                                    | MODEL: STORAGE CABINET  NAME: POTRERO415  BRAND: STEELCASE - COALESSE  MODEL: TABLE                                                                      | NOTES                                                                                                      |
|   |   |   |   | NAME: SETU BRAND: HERMAN MILLER MODEL: ROUND TABLE - KNIFE EDGE  NAME: FLINT BRAND: ZENITH INTERIORS                 | NAME: OPEN OFFICE - CASEGOODS BRAND: TEKNION MODEL: WORKPLACE 6 PERSON                                                                                   |                                                                                                            |
|   |   |   |   | MODEL: SMALL OTTOMAN                                                                                                 | 247 CUSTOM POOL TABLE                                                                                                                                    |                                                                                                            |
|   |   |   |   |                                                                                                                      |                                                                                                                                                          |                                                                                                            |
|   |   |   |   |                                                                                                                      |                                                                                                                                                          |                                                                                                            |
|   |   |   |   |                                                                                                                      |                                                                                                                                                          | PROJECT NO:         CD_FALL2018           DATE:         7/7/2018           DRAWN BY:         JUSTIN DIEPPA |
|   |   |   |   |                                                                                                                      |                                                                                                                                                          | CHECKED BY: LISETTE BOOSOOBOY                                                                              |
| A |   |   |   |                                                                                                                      |                                                                                                                                                          | SHEET TITLE:                                                                                               |
|   |   |   |   |                                                                                                                      |                                                                                                                                                          | FURNITURE<br>PLAN                                                                                          |
|   |   |   |   |                                                                                                                      |                                                                                                                                                          | I-103B                                                                                                     |
|   |   |   |   |                                                                                                                      |                                                                                                                                                          | SCALE:                                                                                                     |
|   | 1 |   | 3 | 4                                                                                                                    | 5                                                                                                                                                        | SHEET 7 OF 18                                                                                              |